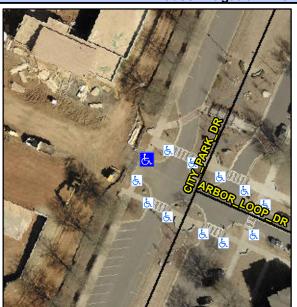

## **Access Compliance Report Public Rights-of-Way** (Curb Ramps)

Intersection ID: 52688 Main Street: CITY PARK DR Cross Street: ARBOR LOOP DR Location: NW **Overall Compliance: No Severity Score:** ADA ID: A823AA790909 Ramp Type: Perp Initial Pass/Fail: Fail 12.5

## Field Measurements/Component Compliance

CITY ARBOR LOOP DR Street 1 Name Stop Condition-Street 2 StopSign N/A Street 2 Name Stop Condition-Street 1 N/A Possible Solutions: Remove & Replace Entire Ramp. Surveyor Notes: N/A PROW/ADA: R304.2.2