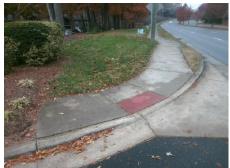

## Field Measurements/Component Compliance

Street 1 Name ENTRANCE
Stop Condition-Street 1 StopSign
Street 2 Name FAIRVIEW RD
Stop Condition-Street 2 None

Possible Solutions:

Remove & Replace Curb Ramp With
Two New Directional Ramps or
Equivalent.

Surveyor Notes:

LT RP < 5%

PROW/ADA:

R304.5.3, R304.3.2

Total Cost: \$ 3200.00

| Field Measurements/Component Compliance |                      |      |                        |                             |      |
|-----------------------------------------|----------------------|------|------------------------|-----------------------------|------|
| Compliance Description                  |                      | Data | Compliance Description |                             | Data |
| N/A                                     | Ramp Length LT (in)  | 60.0 | N/A                    | Ramp Length RT (in)         | 61.0 |
| Yes                                     | Ramp Width LT (in)   | 59.0 | Yes                    | Ramp Width RT (in)          | 59.0 |
| Yes                                     | Ramp Slope LT (%)    | 4.9  | No                     | Ramp Slope RT (%)           | 9.9  |
| No                                      | Ramp XSlope LT (%)   | 2.1  | No                     | Ramp XSlope RT (%)          | 2.1  |
| N/A                                     | Landing Length (in)  | N/A  | N/A                    | DWS Provided?               | N/A  |
| N/A                                     | Landing Width (in)   | N/A  | N/A                    | DWS Contrast?               | N/A  |
| N/A                                     | Landing Slope (%)    | N/A  | N/A                    | DWS Length (in)             | N/A  |
| N/A                                     | Landing X Slope (%)  | N/A  | N/A                    | DWS Full Width?             | N/A  |
| N/A                                     | Landing Curb? (Y/N)  | N/A  | N/A                    | DWS Offset (in)             | N/A  |
| N/A                                     | Shared Landing?      | N/A  |                        |                             |      |
| N/A                                     | Gutter Ponding?      | N/A  | N/A                    | Gutter Slope (%)            | N/A  |
| N/A                                     | Gutter Lip Ht (in)   | N/A  | N/A                    | Gutter X Slope (%)          | N/A  |
| N/A                                     | Painted X Walk1?     | No   | N/A                    | Painted X Walk2?            | No   |
|                                         | X Walk 1 Direction   | To E |                        | X Walk 2 Direction          | To N |
| N/A                                     | X Walk 1 Width (in)  | N/A  | N/A                    | X Walk 2 Width (in)         | N/A  |
|                                         | X Walk 1 Slope (%)   | 2.0  |                        | X Walk 2 Slope (%)          | 5.2  |
|                                         | X Walk 1 X Slope (%) | 6.4  |                        | X Walk 2 X Slope (%)        | 1.4  |
| N/A                                     | Ramp inside XWalk1?  | N/A  | N/A                    | Ramp inside XWalk2?         | N/A  |
|                                         | Road Slope (%)       | 5.2  | N/A                    | Clear Space?                | N/A  |
|                                         | Road X Slope (%)     | 4.9  | N/A                    | Clear Space to XWalk (in)   | N/A  |
| N/A                                     | Any Obstructions?    | N/A  | N/A                    | Storm Grate/Utility Hazard? | N/A  |
|                                         | Obstruction Type     |      |                        | Storm Grate/Utility Type    |      |
|                                         |                      | N/A  |                        | ,                           | N/A  |
|                                         |                      |      | Yes                    | Surface Condition? (G/P)    | Good |
|                                         |                      |      | N/A                    | Curb Slope (%)              | 0.3  |
|                                         |                      | '    | •                      | 1 ( )                       |      |