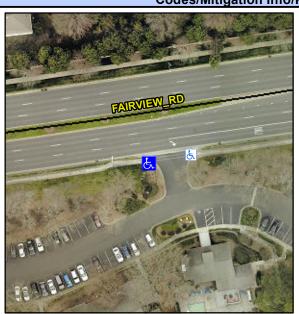

## Access Compliance Report Public Rights-of-Way (Curb Ramps)

Intersection ID: 10026312Main Street: FAIRVIEW\_RDCross Street: N/ALocation:SWADA ID: A824E5B70F93Ramp Type: ParaDiagInitial Pass/Fail: FailOverall Compliance: NoSeverity Score: 13.75

## Field Measurements/Component Compliance

Street 1 Name ENTRANCE
Stop Condition-Street 1 StopSign
Street 2 Name FAIRVIEW RD
Stop Condition-Street 2 None

Possible Solutions:

Remove & Replace Curb Ramp With
Two New Directional Ramps or
Equivalent.