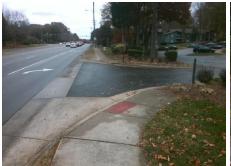

## Field Measurements/Component Compliance

Street 1 Name ENTRANCE
Stop Condition-Street 1 StopSign
Street 2 Name FAIRVIEW RD
Stop Condition-Street 2 None

Possible Solutions:

Remove & Replace Curb Ramp With
Two New Directional Ramps or
Equivalent.

Surveyor Notes:

LT RP < 5%

PROW/ADA:

R304.5.3, R304.3.2

Total Cost: \$ 3200.00

| Field Measurements/Component Compliance |                      |      |                        |                             |      |
|-----------------------------------------|----------------------|------|------------------------|-----------------------------|------|
| Compliance Description                  |                      | Data | Compliance Description |                             | Data |
| N/A                                     | Ramp Length LT (in)  | 60.0 | N/A                    | Ramp Length RT (in)         | 61.0 |
| Yes                                     | Ramp Width LT (in)   | 59.0 | Yes                    | Ramp Width RT (in)          | 59.0 |
| Yes                                     | Ramp Slope LT (%)    | 4.9  | No                     | Ramp Slope RT (%)           | 9.9  |
| No                                      | Ramp XSlope LT (%)   | 2.1  | No                     | Ramp XSlope RT (%)          | 2.1  |
| N/A                                     | Landing Length (in)  | N/A  | N/A                    | DWS Provided?               | N/A  |
| N/A                                     | Landing Width (in)   | N/A  | N/A                    | DWS Contrast?               | N/A  |
| N/A                                     | Landing Slope (%)    | N/A  | N/A                    | DWS Length (in)             | N/A  |
| N/A                                     | Landing X Slope (%)  | N/A  | N/A                    | DWS Full Width?             | N/A  |
| N/A                                     | Landing Curb? (Y/N)  | N/A  | N/A                    | DWS Offset (in)             | N/A  |
| N/A                                     | Shared Landing?      | N/A  |                        |                             |      |
| N/A                                     | Gutter Ponding?      | N/A  | N/A                    | Gutter Slope (%)            | N/A  |
| N/A                                     | Gutter Lip Ht (in)   | N/A  | N/A                    | Gutter X Slope (%)          | N/A  |
| N/A                                     | Painted X Walk1?     | No   | N/A                    | Painted X Walk2?            | No   |
|                                         | X Walk 1 Direction   | To E |                        | X Walk 2 Direction          | To N |
| N/A                                     | X Walk 1 Width (in)  | N/A  | N/A                    | X Walk 2 Width (in)         | N/A  |
|                                         | X Walk 1 Slope (%)   | 2.0  |                        | X Walk 2 Slope (%)          | 5.2  |
|                                         | X Walk 1 X Slope (%) | 6.4  |                        | X Walk 2 X Slope (%)        | 1.4  |
| N/A                                     | Ramp inside XWalk1?  | N/A  | N/A                    | Ramp inside XWalk2?         | N/A  |
|                                         | Road Slope (%)       | 5.2  | N/A                    | Clear Space?                | N/A  |
|                                         | Road X Slope (%)     | 4.9  | N/A                    | Clear Space to XWalk (in)   | N/A  |
| N/A                                     | Any Obstructions?    | N/A  | N/A                    | Storm Grate/Utility Hazard? | N/A  |
|                                         | Obstruction Type     |      |                        | Storm Grate/Utility Type    |      |
|                                         |                      | N/A  |                        | ,                           | N/A  |
|                                         |                      |      | Yes                    | Surface Condition? (G/P)    | Good |
|                                         |                      |      | N/A                    | Curb Slope (%)              | 0.3  |
|                                         |                      | '    | •                      | 1 ( )                       |      |