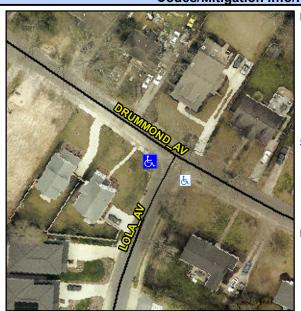

## Access Compliance Report Public Rights-of-Way (Curb Ramps)

Intersection ID: 11169Main Street:DRUMMOND\_AVCross Street:LOLA\_AVLocation:WADA ID: A82669308035Ramp Type:PerpInitial Pass/Fail:FailOverall Compliance:NoSeverity Score:13.75

Codes/Mitigation Info/Possible Solution

Street 1 Name

LOLA AV
Stop Condition-Street 2
StopSign
Street 2 Name
N/A
Stop Condition-Street 1
N/A

| Possible Solutions:           | <u>c</u> |
|-------------------------------|----------|
| Remove & Replace Entire Ramp. | N        |
| ·                             | Ye       |
|                               | N/       |
|                               | N        |
|                               | N        |
|                               | N        |
| Surveyor Notes:               | N        |
| N/A                           | N        |
|                               | N        |
|                               | N        |
|                               | N        |
| PROW/ADA:                     | N        |
| R304.2.2, R304.5.3            | N/       |
|                               | N        |
|                               | N        |
|                               | N        |
|                               |          |