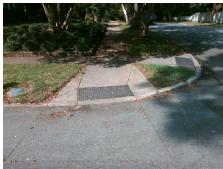

## **Access Compliance Report Public Rights-of-Way** (Curb Ramps)

Data

5.0

0.3

N/A

Good

Intersection ID: 12446 Main Street: ASHLAND AV **Cross Street: BELVEDERE AV** Location: SW ADA ID: A826D0BFD20D Ramp Type: Perp Initial Pass/Fail: Fail **Overall Compliance: No** 8.75 **Severity Score:** 

| Possible Solutions:           |  |  |  |  |
|-------------------------------|--|--|--|--|
| Remove & Replace Entire Ramp. |  |  |  |  |
|                               |  |  |  |  |
|                               |  |  |  |  |
|                               |  |  |  |  |
| Surveyor Notes:               |  |  |  |  |
| N/A                           |  |  |  |  |
| PROW/ADA:                     |  |  |  |  |
| R304.5.1                      |  |  |  |  |
|                               |  |  |  |  |
|                               |  |  |  |  |
|                               |  |  |  |  |
|                               |  |  |  |  |

| Total Cost: | \$ | 1850.00 |
|-------------|----|---------|

N/A

No

N/A

Compliance Description

Ramp Length (in)

Ramp Width (in)

Flare Type LT