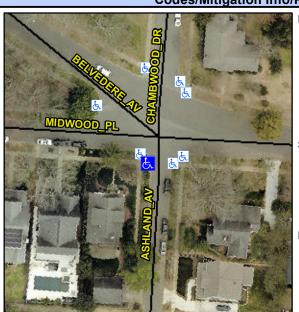

## **Access Compliance Report Public Rights-of-Way** (Curb Ramps)

Data

5.0

0.3

N/A

Good

Intersection ID: 12446 Main Street: ASHLAND AV **Cross Street: BELVEDERE AV** Location: SW ADA ID: A826D0BFD20D Ramp Type: Perp Initial Pass/Fail: Fail **Overall Compliance: No** 8.75 **Severity Score:** 

N/A

N/A

|                         | A CHARLES  |
|-------------------------|------------|
| Street 1 Name           | ASHLAND AV |
| Stop Condition-Street 2 | StopSign   |
| Street 2 Name           | N/A        |
| Stop Condition-Street 1 | N/A        |