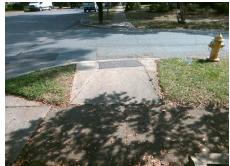

## **Access Compliance Report Public Rights-of-Way** (Curb Ramps)

Data

5.0

0.3

N/A

Good

Intersection ID: 12446 Main Street: ASHLAND AV **Cross Street: BELVEDERE AV** Location: SW ADA ID: A826D0BFD20D Ramp Type: Perp Initial Pass/Fail: Fail **Overall Compliance: No** 8.75 **Severity Score:** 

| Possible Solutions:           |  |  |  |  |
|-------------------------------|--|--|--|--|
| Remove & Replace Entire Ramp. |  |  |  |  |
|                               |  |  |  |  |
|                               |  |  |  |  |
|                               |  |  |  |  |
| Surveyor Notes:               |  |  |  |  |
| N/A                           |  |  |  |  |
| PROW/ADA:                     |  |  |  |  |
| R304.5.1                      |  |  |  |  |
|                               |  |  |  |  |
|                               |  |  |  |  |
|                               |  |  |  |  |
|                               |  |  |  |  |

| Total Cost: | \$ | 1850.00 |
|-------------|----|---------|

N/A

No

N/A

Compliance Description

Ramp Length (in)

Ramp Width (in)

Flare Type LT