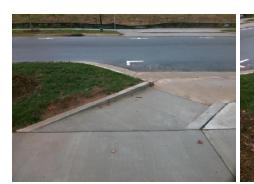

## **Access Compliance Report Public Rights-of-Way** (Curb Ramps)

Intersection ID: 10031762 Main Street: MIDWAY\_PARK\_DR Cross Street: N/A Location: **Overall Compliance: No** ADA ID: A82D6C7EB9DE Ramp Type: Perp Initial Pass/Fail: Fail **Severity Score:** 12.5

Codes/Mitigation Info/Possible Solution

**MIDWAY PARK DR** Street 1 Name Stop Condition-Street 2 None Street 2 Name N/A Stop Condition-Street 1 N/A

| P | ossible Solutions:            |
|---|-------------------------------|
|   | Remove & Replace Entire Ramp. |
|   |                               |
|   |                               |
| 1 |                               |
| ĺ |                               |
| s | urveyor Notes:                |
|   | N/A                           |
|   |                               |
|   |                               |
|   |                               |
|   | ROW/ADA:                      |
|   | R304.2.2                      |
|   |                               |
| 0 |                               |
| P |                               |
|   |                               |
|   |                               |
|   |                               |

| Total Cost: | \$<br>1850.00 |
|-------------|---------------|
|             |               |

| Field Measurements/Component Compliance |                       |      |      |                             |      |  |  |
|-----------------------------------------|-----------------------|------|------|-----------------------------|------|--|--|
| Compliance Description                  |                       | Data | Comp | liance Description          | Data |  |  |
| N/A                                     | Ramp Length (in)      | 50.0 | No   | Ramp Slope (%)              | 8.4  |  |  |
| Yes                                     | Ramp Width (in)       | 58.5 | Yes  | Ramp XSlope (%)             | 1.2  |  |  |
| N/A                                     | Flare Type LT         | N/A  | N/A  | Flare Type RT               | N/A  |  |  |
| N/A                                     | Flare Slope LT (%)    | N/A  | N/A  | Flare Slope RT (%)          | N/A  |  |  |
| N/A                                     | Flare Traversable LT? | N/A  | N/A  | Flare Traversable RT?       | N/A  |  |  |
| N/A                                     | Landing Length (in)   | N/A  | N/A  | DWS Provided?               | N/A  |  |  |
| N/A                                     | Landing Width (in)    | N/A  | N/A  | DWS Contrast?               | N/A  |  |  |
| N/A                                     | Landing Slope (%)     | N/A  | N/A  | DWS Length (in)             | N/A  |  |  |
| N/A                                     | Landing X Slope (%)   | N/A  | N/A  | DWS Full Width?             | N/A  |  |  |
| N/A                                     | Landing Curb? (Y/N)   | N/A  | N/A  | DWS Offset (in)             | N/A  |  |  |
| N/A                                     | Shared Landing?       | N/A  |      |                             |      |  |  |
| N/A                                     | Gutter Ponding?       | N/A  | N/A  | Gutter Slope (%)            | N/A  |  |  |
| N/A                                     | Gutter Lip Ht (in)    | N/A  | N/A  | Gutter X Slope (%)          | N/A  |  |  |
| N/A                                     | Painted X Walk1?      | No   | N/A  | Painted X Walk2?            | N/A  |  |  |
|                                         | X Walk 1 Direction    | To W |      | X Walk 2 Direction          | N/A  |  |  |
| N/A                                     | X Walk 1 Width (in)   | N/A  | N/A  | X Walk 2 Width (in)         | N/A  |  |  |
|                                         | X Walk 1 Slope (%)    | 2.4  |      | X Walk 2 Slope (%)          | N/A  |  |  |
|                                         | X Walk 1 X Slope (%)  | 1.1  |      | X Walk 2 X Slope (%)        | N/A  |  |  |
| N/A                                     | Ramp inside XWalk1?   | N/A  | N/A  | Ramp inside XWalk2?         | N/A  |  |  |
|                                         | Road Slope (%)        | N/A  | N/A  | Clear Space?                | N/A  |  |  |
|                                         | Road X Slope (%)      | N/A  | N/A  | Clear Space to XWalk (in)   | N/A  |  |  |
| N/A                                     | Any Obstructions?     | N/A  | N/A  | Storm Grate/Utility Hazard? | N/A  |  |  |
|                                         | Obstruction Type      |      |      | Storm Grate/Utility Type    |      |  |  |
|                                         |                       | N/A  |      |                             | N/A  |  |  |
|                                         |                       |      | Yes  | Surface Condition? (G/P)    | Good |  |  |