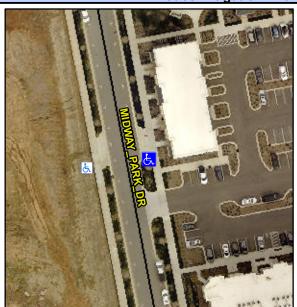

## **Access Compliance Report Public Rights-of-Way** (Curb Ramps)

Intersection ID: 10031762 Main Street: MIDWAY\_PARK\_DR Cross Street: N/A Location: **Overall Compliance: No** ADA ID: A82D6C7EB9DE Ramp Type: Perp Initial Pass/Fail: Fail **Severity Score:** 12.5

Codes/Mitigation Info/Possible Solution

**MIDWAY PARK DR** Street 1 Name Stop Condition-Street 2 None Street 2 Name N/A Stop Condition-Street 1 N/A

| P | ossible Solutions:            |
|---|-------------------------------|
|   | Remove & Replace Entire Ramp. |
|   |                               |
|   |                               |
| 1 |                               |
| ĺ |                               |
| s | urveyor Notes:                |
|   | N/A                           |
|   |                               |
|   |                               |
|   |                               |
|   | ROW/ADA:                      |
|   | R304.2.2                      |
|   |                               |
| 0 |                               |
| P |                               |
|   |                               |
|   |                               |
|   |                               |