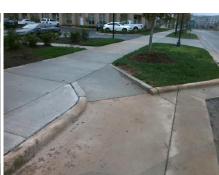

## **Access Compliance Report Public Rights-of-Way** (Curb Ramps)

Intersection ID: 10031762 Main Street: MIDWAY\_PARK\_DR Cross Street: N/A Location: **Overall Compliance: No** ADA ID: A82D6C7EB9DE Ramp Type: Perp Initial Pass/Fail: Fail **Severity Score:** 12.5

Codes/Mitigation Info/Possible Solution

**MIDWAY PARK DR** Street 1 Name Stop Condition-Street 2 None Street 2 Name N/A Stop Condition-Street 1 N/A

| P | ossible Solutions:            |
|---|-------------------------------|
|   | Remove & Replace Entire Ramp. |
|   |                               |
|   |                               |
| 1 |                               |
| ĺ |                               |
| s | urveyor Notes:                |
|   | N/A                           |
|   |                               |
|   |                               |
|   |                               |
|   | ROW/ADA:                      |
|   | R304.2.2                      |
|   |                               |
| 0 |                               |
| P |                               |
|   |                               |
|   |                               |
|   |                               |

| Total Cost: | \$<br>1850.00 |
|-------------|---------------|
|             |               |

| Field Measurements/Component Compliance |                       |      |      |                             |      |  |  |
|-----------------------------------------|-----------------------|------|------|-----------------------------|------|--|--|
| Compliance Description                  |                       | Data | Comp | liance Description          | Data |  |  |
| N/A                                     | Ramp Length (in)      | 50.0 | No   | Ramp Slope (%)              | 8.4  |  |  |
| Yes                                     | Ramp Width (in)       | 58.5 | Yes  | Ramp XSlope (%)             | 1.2  |  |  |
| N/A                                     | Flare Type LT         | N/A  | N/A  | Flare Type RT               | N/A  |  |  |
| N/A                                     | Flare Slope LT (%)    | N/A  | N/A  | Flare Slope RT (%)          | N/A  |  |  |
| N/A                                     | Flare Traversable LT? | N/A  | N/A  | Flare Traversable RT?       | N/A  |  |  |
| N/A                                     | Landing Length (in)   | N/A  | N/A  | DWS Provided?               | N/A  |  |  |
| N/A                                     | Landing Width (in)    | N/A  | N/A  | DWS Contrast?               | N/A  |  |  |
| N/A                                     | Landing Slope (%)     | N/A  | N/A  | DWS Length (in)             | N/A  |  |  |
| N/A                                     | Landing X Slope (%)   | N/A  | N/A  | DWS Full Width?             | N/A  |  |  |
| N/A                                     | Landing Curb? (Y/N)   | N/A  | N/A  | DWS Offset (in)             | N/A  |  |  |
| N/A                                     | Shared Landing?       | N/A  |      |                             |      |  |  |
| N/A                                     | Gutter Ponding?       | N/A  | N/A  | Gutter Slope (%)            | N/A  |  |  |
| N/A                                     | Gutter Lip Ht (in)    | N/A  | N/A  | Gutter X Slope (%)          | N/A  |  |  |
| N/A                                     | Painted X Walk1?      | No   | N/A  | Painted X Walk2?            | N/A  |  |  |
|                                         | X Walk 1 Direction    | To W |      | X Walk 2 Direction          | N/A  |  |  |
| N/A                                     | X Walk 1 Width (in)   | N/A  | N/A  | X Walk 2 Width (in)         | N/A  |  |  |
|                                         | X Walk 1 Slope (%)    | 2.4  |      | X Walk 2 Slope (%)          | N/A  |  |  |
|                                         | X Walk 1 X Slope (%)  | 1.1  |      | X Walk 2 X Slope (%)        | N/A  |  |  |
| N/A                                     | Ramp inside XWalk1?   | N/A  | N/A  | Ramp inside XWalk2?         | N/A  |  |  |
|                                         | Road Slope (%)        | N/A  | N/A  | Clear Space?                | N/A  |  |  |
|                                         | Road X Slope (%)      | N/A  | N/A  | Clear Space to XWalk (in)   | N/A  |  |  |
| N/A                                     | Any Obstructions?     | N/A  | N/A  | Storm Grate/Utility Hazard? | N/A  |  |  |
|                                         | Obstruction Type      |      |      | Storm Grate/Utility Type    |      |  |  |
|                                         |                       | N/A  |      |                             | N/A  |  |  |
|                                         |                       |      | Yes  | Surface Condition? (G/P)    | Good |  |  |