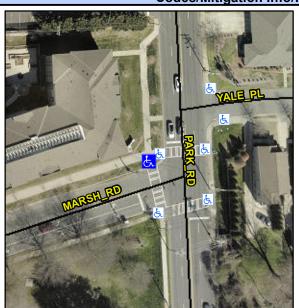

## **Access Compliance Report Public Rights-of-Way** (Curb Ramps)

Intersection ID: 16619 Main Street: MARSH\_RD Cross Street: PARK\_RD Location: SW Severity Score: **Overall Compliance: No** ADA ID: A82FFC711942 Ramp Type: Directional1 Initial Pass/Fail: Fail 12.5

## Codes/Mitigation Info/P

12.1

|                         | THE RESERVE TO A PERSON NAMED IN COLUMN 2 IS NOT THE OWNER. |
|-------------------------|-------------------------------------------------------------|
| Street 1 Name           | MARSH_RD                                                    |
| Stop Condition-Street 1 | Signal                                                      |
| Street 2 Name           | N/A                                                         |
| Stop Condition-Street 2 | N/A                                                         |