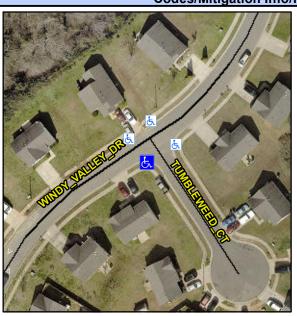

## Access Compliance Report Public Rights-of-Way (Curb Ramps)

Intersection ID: 31596 Main Street: TUMBLEWEED\_CT Cross Street: WINDY\_VALLEY\_DR Location: S

ADA ID: A8321F78061B Ramp Type: BlendTrans2 Initial Pass/Fail: Pass Overall Compliance: No Severity Score: 2.75

**Codes/Mitigation Info/Possible Solution** 

Field Measurements/Component Compliance

Street 1 Name
Stop Condition-Street 1
Street 2 Name
Stop Condition-Street 2

TUMBLEWEED CT StopSign WINDY VALLEY DR None Possible Solutions: