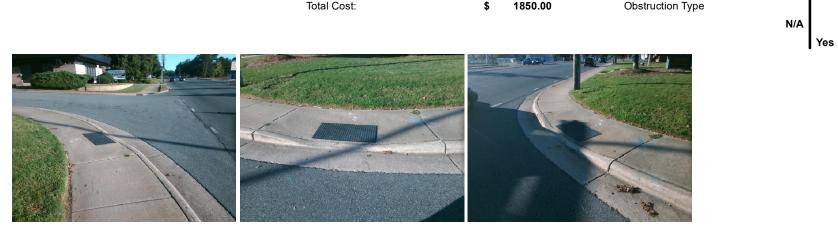

## Access Compliance Report Public Rights-of-Way (Curb Ramps)

| Intersection ID: 9459                   | Main Street: EASTWAY DR |                         |        | Cross                                                                 | Street:                                        | HOWIE_CR              | Location: | SW                          |                             |     |
|-----------------------------------------|-------------------------|-------------------------|--------|-----------------------------------------------------------------------|------------------------------------------------|-----------------------|-----------|-----------------------------|-----------------------------|-----|
| ADA ID: A832427E8C72                    | Ramp Type: Perp         |                         |        |                                                                       | Initial Pass/Fail: Fail Overall Compliance: No |                       |           |                             |                             | 10  |
|                                         |                         |                         | minuar | 1 455/1 6                                                             |                                                |                       |           |                             |                             |     |
| Codes/Mitigation Info/Possible Solution |                         |                         |        | Field Measurements/Component Compliance   Compliance Description Data |                                                |                       |           |                             |                             |     |
|                                         |                         | Possible Solutions:     |        |                                                                       | Compliance Description                         |                       |           | Data Compliance Description |                             |     |
|                                         |                         | Remove & Replace Entir  | e Ramp | ).                                                                    | N/A                                            | Ramp Length (in)      | 60.0      | Yes                         | Ramp Slope (%)              | 6.7 |
|                                         |                         |                         |        |                                                                       | No                                             | Ramp Width (in)       | 46.0      | No                          | Ramp XSlope (%)             | 3.1 |
|                                         | *                       |                         |        |                                                                       | N/A                                            | Flare Type LT         | N/A       | N/A                         | Flare Type RT               | N/A |
| HOWLE CR                                |                         |                         |        |                                                                       | N/A                                            | Flare Slope LT (%)    | N/A       | N/A                         | Flare Slope RT (%)          | N/A |
|                                         |                         |                         |        |                                                                       | N/A                                            | Flare Traversable LT? | N/A       | N/A                         | Flare Traversable RT?       | N/A |
|                                         |                         |                         |        |                                                                       | N/A                                            | Landing Length (in)   | N/A       | N/A                         | DWS Provided?               | N/A |
|                                         |                         | Surveyor Notes:         |        |                                                                       | N/A                                            | Landing Width (in)    | N/A       | N/A                         | DWS Contrast?               | N/A |
|                                         |                         | N/A                     |        |                                                                       | N/A                                            | Landing Slope (%)     | N/A       | N/A                         | DWS Length (in)             | N/A |
|                                         |                         |                         |        |                                                                       | N/A                                            | Landing X Slope (%)   | N/A       | N/A                         | DWS Full Width?             | N/A |
|                                         |                         |                         |        |                                                                       | N/A                                            | Landing Curb? (Y/N)   | N/A       | N/A                         | DWS Offset (in)             | N/A |
|                                         |                         |                         |        |                                                                       | N/A                                            | Shared Landing?       | N/A       |                             |                             |     |
|                                         | I Person                | PROW/ADA:               |        |                                                                       | N/A                                            | Gutter Ponding?       | N/A       | N/A                         | Gutter Slope (%)            | N/A |
|                                         |                         | Not Found, R304.5.1, R3 | 04.5.3 |                                                                       | N/A                                            | Gutter Lip Ht (in)    | N/A       | N/A                         | Gutter X Slope (%)          | N/A |
|                                         | and the fit             |                         |        |                                                                       | N/A                                            | Painted X Walk1?      | No        | N/A                         | Painted X Walk2?            | N/A |
| HIM                                     | The first               |                         |        |                                                                       |                                                | X Walk 1 Direction    | To N      |                             | X Walk 2 Direction          | N/A |
|                                         |                         |                         |        |                                                                       | N/A                                            | X Walk 1 Width (in)   | N/A       | N/A                         | X Walk 2 Width (in)         | N/A |
| Street 1 Name                           | HOWIE CR                |                         |        |                                                                       |                                                | X Walk 1 Slope (%)    | 0.4       |                             | X Walk 2 Slope (%)          | N/A |
| Stop Condition-Street 2                 | StopSign                |                         |        |                                                                       |                                                | X Walk 1 X Slope (%)  | 3.2       |                             | X Walk 2 X Slope (%)        | N/A |
| Street 2 Name                           | N/A                     |                         |        |                                                                       | N/A                                            | Ramp inside XWalk1?   | N/A       | N/A                         | Ramp inside XWalk2?         | N/A |
| Stop Condition-Street 1                 | N/A                     |                         |        |                                                                       |                                                | Road Slope (%)        | N/A       | N/A                         | Clear Space?                | N/A |
|                                         |                         |                         |        |                                                                       |                                                | Road X Slope (%)      | N/A       | N/A                         | Clear Space to XWalk (in)   | N/A |
|                                         |                         |                         |        |                                                                       | N/A                                            | Any Obstructions?     | N/A       | N/A                         | Storm Grate/Utility Hazard? | N/A |
|                                         |                         | Total Cost:             | \$     | 1850.00                                                               |                                                | Obstruction Type      |           |                             | Storm Grate/Utility Type    |     |
|                                         |                         |                         |        |                                                                       |                                                |                       | N/A       |                             |                             | N/A |