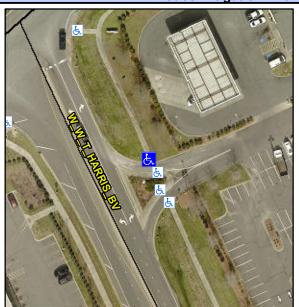

## **Access Compliance Report Public Rights-of-Way** (Curb Ramps)

Intersection ID: N/A Main Street: W W T HARRIS BV **Cross Street: N/A** Location: NE **Overall Compliance: No** ADA ID: A836F6A8034A Ramp Type: Directional1 Initial Pass/Fail: Fail **Severity Score:** 52.5

## Field Measurements/Component Compliance

**ENTRANCE** Street 1 Name Stop Condition-Street 1 None Street 2 Name N/A Stop Condition-Street 2 N/A Possible Solutions: Remove & Replace Entire Ramp. Surveyor Notes: N/A PROW/ADA: R304.2.2, R304.5.3, R302.7