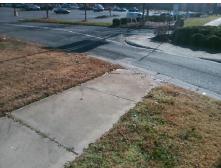

## Field Measurements/Component Compliance

**ENTRANCE** Street 1 Name Stop Condition-Street 1 None Street 2 Name N/A Stop Condition-Street 2 N/A Possible Solutions: Remove & Replace Entire Ramp. Surveyor Notes: N/A PROW/ADA: R304.2.2, R304.5.3, R302.7

Total Cost: 1600.00

| Compliance Description |                       | Data | Compliance Description |                             | Data |
|------------------------|-----------------------|------|------------------------|-----------------------------|------|
| N/A                    | Ramp Length (in)      | 67.0 | N/A                    | Grade Break?                | N/A  |
| Yes                    | Ramp Width (in)       | 68.0 | N/A                    | Grade Break Slope (%)       | 0.0  |
| No                     | Ramp Slope (%)        | 12.9 | N/A                    | Grade Break XSlope (%)      | 0.0  |
| No                     | Ramp XSlope (%)       | 6.0  |                        |                             |      |
| N/A                    | Flare Type LT         | N/A  | N/A                    | Flare Type RT               | N/A  |
| N/A                    | Flare Slope LT (%)    | N/A  | N/A                    | Flare Slope RT (%)          | 0.0  |
| N/A                    | Flare Traversable LT? | N/A  | N/A                    | Flare Traversable RT?       | N/A  |
| N/A                    | Landing Length (in)   | 0.0  | N/A                    | DWS Provided?               | N/A  |
| N/A                    | Landing Width (in)    | 0.0  | N/A                    | DWS Contrast?               | N/A  |
| N/A                    | Landing Slope (%)     | 0.0  | N/A                    | DWS Length (in)             | N/A  |
| N/A                    | Landing X Slope (%)   | 0.0  | N/A                    | DWS Full Width?             | N/A  |
| N/A                    | Landing Curb? (Y/N)   | N/A  | N/A                    | DWS Offset LT (in)          | N/A  |
| N/A                    | Shared Landing?       | N/A  | N/A                    | DWS Offset RT (in)          | N/A  |
| N/A                    | Gutter Ponding?       | 0.0  | N/A                    | Gutter Slope (%)            | N/A  |
| N/A                    | Gutter Lip Ht (in)    | 0.0  | N/A                    | Gutter X Slope (%)          | N/A  |
| N/A                    | Painted X Walk1?      | No   |                        | Road Slope (%)              | 0.8  |
|                        | X Walk 1 Direction    | To S |                        | Road X Slope (%)            | 4.8  |
|                        | X Walk 1 Width (in)   | N/A  | l                      | Clear Space?                | N/A  |
|                        | X Walk 1 Slope (%)    | 0.8  | N/A                    | Clear Space to XWalk (in)   | N/A  |
|                        | X Walk 1 X Slope (%)  | 4.8  | N/A                    | Storm Grate/Utility Hazard? | N/A  |
| N/A                    | Ramp inside XWalk1?   | N/A  |                        | Storm Grate/Utility Type    |      |
| N/A                    | Any Obstructions?     | N/A  |                        |                             | N/A  |
|                        | Obstruction Type      |      | No                     | Surface Condition? (G/P)    | Poor |
|                        |                       | N/A  | N/A                    | Curb Slope (%)              | 2.1  |
|                        |                       |      |                        |                             |      |