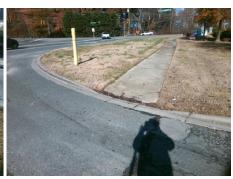

## Field Measurements/Component Compliance

**ENTRANCE** Street 1 Name Stop Condition-Street 1 None Street 2 Name N/A Stop Condition-Street 2 N/A Possible Solutions: Remove & Replace Entire Ramp. Surveyor Notes: N/A PROW/ADA: R304.2.2, R304.5.3, R302.7

Total Cost: 1600.00

| Compliance Description |                       | Data | Compliance Description |                             | Data |
|------------------------|-----------------------|------|------------------------|-----------------------------|------|
| N/A                    | Ramp Length (in)      | 67.0 | N/A                    | Grade Break?                | N/A  |
| Yes                    | Ramp Width (in)       | 68.0 | N/A                    | Grade Break Slope (%)       | 0.0  |
| No                     | Ramp Slope (%)        | 12.9 | N/A                    | Grade Break XSlope (%)      | 0.0  |
| No                     | Ramp XSlope (%)       | 6.0  |                        |                             |      |
| N/A                    | Flare Type LT         | N/A  | N/A                    | Flare Type RT               | N/A  |
| N/A                    | Flare Slope LT (%)    | N/A  | N/A                    | Flare Slope RT (%)          | 0.0  |
| N/A                    | Flare Traversable LT? | N/A  | N/A                    | Flare Traversable RT?       | N/A  |
| N/A                    | Landing Length (in)   | 0.0  | N/A                    | DWS Provided?               | N/A  |
| N/A                    | Landing Width (in)    | 0.0  | N/A                    | DWS Contrast?               | N/A  |
| N/A                    | Landing Slope (%)     | 0.0  | N/A                    | DWS Length (in)             | N/A  |
| N/A                    | Landing X Slope (%)   | 0.0  | N/A                    | DWS Full Width?             | N/A  |
| N/A                    | Landing Curb? (Y/N)   | N/A  | N/A                    | DWS Offset LT (in)          | N/A  |
| N/A                    | Shared Landing?       | N/A  | N/A                    | DWS Offset RT (in)          | N/A  |
| N/A                    | Gutter Ponding?       | 0.0  | N/A                    | Gutter Slope (%)            | N/A  |
| N/A                    | Gutter Lip Ht (in)    | 0.0  | N/A                    | Gutter X Slope (%)          | N/A  |
| N/A                    | Painted X Walk1?      | No   |                        | Road Slope (%)              | 0.8  |
|                        | X Walk 1 Direction    | To S |                        | Road X Slope (%)            | 4.8  |
|                        | X Walk 1 Width (in)   | N/A  | l                      | Clear Space?                | N/A  |
|                        | X Walk 1 Slope (%)    | 0.8  | N/A                    | Clear Space to XWalk (in)   | N/A  |
|                        | X Walk 1 X Slope (%)  | 4.8  | N/A                    | Storm Grate/Utility Hazard? | N/A  |
| N/A                    | Ramp inside XWalk1?   | N/A  |                        | Storm Grate/Utility Type    |      |
| N/A                    | Any Obstructions?     | N/A  |                        |                             | N/A  |
|                        | Obstruction Type      |      | No                     | Surface Condition? (G/P)    | Poor |
|                        |                       | N/A  | N/A                    | Curb Slope (%)              | 2.1  |
|                        |                       |      |                        |                             |      |