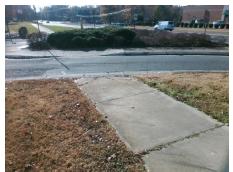

## Field Measurements/Component Compliance

**ENTRANCE** Street 1 Name Stop Condition-Street 1 None Street 2 Name N/A Stop Condition-Street 2 N/A Possible Solutions: Remove & Replace Entire Ramp. Surveyor Notes: N/A PROW/ADA: R304.2.2, R304.5.3, R302.7

Total Cost: 1600.00

| Compliance Description |                       | Data | Compliance Description |                             | Data |
|------------------------|-----------------------|------|------------------------|-----------------------------|------|
| N/A                    | Ramp Length (in)      | 67.0 | N/A                    | Grade Break?                | N/A  |
| Yes                    | Ramp Width (in)       | 68.0 | N/A                    | Grade Break Slope (%)       | 0.0  |
| No                     | Ramp Slope (%)        | 12.9 | N/A                    | Grade Break XSlope (%)      | 0.0  |
| No                     | Ramp XSlope (%)       | 6.0  |                        |                             |      |
| N/A                    | Flare Type LT         | N/A  | N/A                    | Flare Type RT               | N/A  |
| N/A                    | Flare Slope LT (%)    | N/A  | N/A                    | Flare Slope RT (%)          | 0.0  |
| N/A                    | Flare Traversable LT? | N/A  | N/A                    | Flare Traversable RT?       | N/A  |
| N/A                    | Landing Length (in)   | 0.0  | N/A                    | DWS Provided?               | N/A  |
| N/A                    | Landing Width (in)    | 0.0  | N/A                    | DWS Contrast?               | N/A  |
| N/A                    | Landing Slope (%)     | 0.0  | N/A                    | DWS Length (in)             | N/A  |
| N/A                    | Landing X Slope (%)   | 0.0  | N/A                    | DWS Full Width?             | N/A  |
| N/A                    | Landing Curb? (Y/N)   | N/A  | N/A                    | DWS Offset LT (in)          | N/A  |
| N/A                    | Shared Landing?       | N/A  | N/A                    | DWS Offset RT (in)          | N/A  |
| N/A                    | Gutter Ponding?       | 0.0  | N/A                    | Gutter Slope (%)            | N/A  |
| N/A                    | Gutter Lip Ht (in)    | 0.0  | N/A                    | Gutter X Slope (%)          | N/A  |
| N/A                    | Painted X Walk1?      | No   |                        | Road Slope (%)              | 0.8  |
|                        | X Walk 1 Direction    | To S |                        | Road X Slope (%)            | 4.8  |
|                        | X Walk 1 Width (in)   | N/A  | l                      | Clear Space?                | N/A  |
|                        | X Walk 1 Slope (%)    | 0.8  | N/A                    | Clear Space to XWalk (in)   | N/A  |
|                        | X Walk 1 X Slope (%)  | 4.8  | N/A                    | Storm Grate/Utility Hazard? | N/A  |
| N/A                    | Ramp inside XWalk1?   | N/A  |                        | Storm Grate/Utility Type    |      |
| N/A                    | Any Obstructions?     | N/A  |                        |                             | N/A  |
|                        | Obstruction Type      |      | No                     | Surface Condition? (G/P)    | Poor |
|                        |                       | N/A  | N/A                    | Curb Slope (%)              | 2.1  |
|                        |                       |      |                        |                             |      |