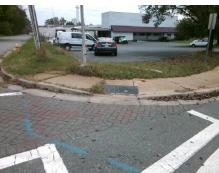

## **Access Compliance Report Public Rights-of-Way** (Curb Ramps)

Intersection ID: 11108 Main Street: TUCKASEEGEE RD **Cross Street: N/A** Location: NE ADA ID: A83A0E9FDD12 Ramp Type: PerpDiag Initial Pass/Fail: Fail **Overall Compliance: No Severity Score:** 8.75

Total Cost: 3200.00

| Field Measurements/Component Compliance |                        |                       |       |      |                             |       |
|-----------------------------------------|------------------------|-----------------------|-------|------|-----------------------------|-------|
|                                         | Compliance Description |                       | Data  | Comp | oliance Description         | Data  |
|                                         | N/A                    | Ramp Length (in)      | 57.0  | Yes  | Ramp Slope (%)              | 6.6   |
|                                         | No                     | Ramp Width (in)       | 40.0  | Yes  | Ramp XSlope (%)             | 2.0   |
|                                         | N/A                    | Flare Type LT         | N/A   | N/A  | Flare Type RT               | N/A   |
|                                         | N/A                    | Flare Slope LT (%)    | N/A   | N/A  | Flare Slope RT (%)          | N/A   |
|                                         | N/A                    | Flare Traversable LT? | N/A   | N/A  | Flare Traversable RT?       | N/A   |
|                                         | N/A                    | Landing Length (in)   | N/A   | N/A  | DWS Provided?               | N/A   |
|                                         | N/A                    | Landing Width (in)    | N/A   | N/A  | DWS Contrast?               | N/A   |
|                                         | N/A                    | Landing Slope (%)     | N/A   | N/A  | DWS Length (in)             | N/A   |
|                                         | N/A                    | Landing X Slope (%)   | N/A   | N/A  | DWS Full Width?             | N/A   |
|                                         | N/A                    | Landing Curb? (Y/N)   | N/A   | N/A  | DWS Offset (in)             | N/A   |
|                                         | N/A                    | Shared Landing?       | N/A   |      |                             |       |
|                                         | N/A                    | Gutter Ponding?       | N/A   | N/A  | Gutter Slope (%)            | N/A   |
|                                         | N/A                    | Gutter Lip Ht (in)    | N/A   | N/A  | Gutter X Slope (%)          | N/A   |
|                                         | N/A                    | Painted X Walk1?      | Yes   | N/A  | Painted X Walk2?            | Yes   |
|                                         |                        | X Walk 1 Direction    | To W  |      | X Walk 2 Direction          | To S  |
|                                         | N/A                    | X Walk 1 Width (in)   | 108.0 | N/A  | X Walk 2 Width (in)         | 113.0 |
|                                         |                        | X Walk 1 Slope (%)    | 4.0   |      | X Walk 2 Slope (%)          | 2.1   |
|                                         |                        | X Walk 1 X Slope (%)  | 3.3   |      | X Walk 2 X Slope (%)        | 5.4   |
|                                         | N/A                    | Ramp inside XWalk1?   | Yes   | N/A  | Ramp inside XWalk2?         | Yes   |
|                                         |                        | Road Slope (%)        | 0.6   | N/A  | Clear Space?                | N/A   |
|                                         |                        | Road X Slope (%)      | 7.7   | N/A  | Clear Space to XWalk (in)   | N/A   |
|                                         | N/A                    | Any Obstructions?     | N/A   | N/A  | Storm Grate/Utility Hazard? | N/A   |
|                                         |                        | Obstruction Type      |       |      | Storm Grate/Utility Type    |       |
|                                         |                        |                       | N/A   |      |                             | N/A   |
|                                         |                        |                       |       | Yes  | Surface Condition? (G/P)    | Good  |
|                                         |                        | CONTRACTOR NAMED      |       |      |                             |       |