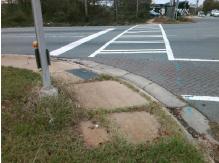

## **Access Compliance Report Public Rights-of-Way** (Curb Ramps)

Intersection ID: 11108 Main Street: TUCKASEEGEE RD **Cross Street: N/A** Location: NE ADA ID: A83A0E9FDD12 Ramp Type: PerpDiag Initial Pass/Fail: Fail **Overall Compliance: No Severity Score:** 8.75

Total Cost: 3200.00

| Field Measurements/Component Compliance |                        |                       |       |      |                             |       |
|-----------------------------------------|------------------------|-----------------------|-------|------|-----------------------------|-------|
|                                         | Compliance Description |                       | Data  | Comp | oliance Description         | Data  |
|                                         | N/A                    | Ramp Length (in)      | 57.0  | Yes  | Ramp Slope (%)              | 6.6   |
|                                         | No                     | Ramp Width (in)       | 40.0  | Yes  | Ramp XSlope (%)             | 2.0   |
|                                         | N/A                    | Flare Type LT         | N/A   | N/A  | Flare Type RT               | N/A   |
|                                         | N/A                    | Flare Slope LT (%)    | N/A   | N/A  | Flare Slope RT (%)          | N/A   |
|                                         | N/A                    | Flare Traversable LT? | N/A   | N/A  | Flare Traversable RT?       | N/A   |
|                                         | N/A                    | Landing Length (in)   | N/A   | N/A  | DWS Provided?               | N/A   |
|                                         | N/A                    | Landing Width (in)    | N/A   | N/A  | DWS Contrast?               | N/A   |
|                                         | N/A                    | Landing Slope (%)     | N/A   | N/A  | DWS Length (in)             | N/A   |
|                                         | N/A                    | Landing X Slope (%)   | N/A   | N/A  | DWS Full Width?             | N/A   |
|                                         | N/A                    | Landing Curb? (Y/N)   | N/A   | N/A  | DWS Offset (in)             | N/A   |
|                                         | N/A                    | Shared Landing?       | N/A   |      |                             |       |
|                                         | N/A                    | Gutter Ponding?       | N/A   | N/A  | Gutter Slope (%)            | N/A   |
|                                         | N/A                    | Gutter Lip Ht (in)    | N/A   | N/A  | Gutter X Slope (%)          | N/A   |
|                                         | N/A                    | Painted X Walk1?      | Yes   | N/A  | Painted X Walk2?            | Yes   |
|                                         |                        | X Walk 1 Direction    | To W  |      | X Walk 2 Direction          | To S  |
|                                         | N/A                    | X Walk 1 Width (in)   | 108.0 | N/A  | X Walk 2 Width (in)         | 113.0 |
|                                         |                        | X Walk 1 Slope (%)    | 4.0   |      | X Walk 2 Slope (%)          | 2.1   |
|                                         |                        | X Walk 1 X Slope (%)  | 3.3   |      | X Walk 2 X Slope (%)        | 5.4   |
|                                         | N/A                    | Ramp inside XWalk1?   | Yes   | N/A  | Ramp inside XWalk2?         | Yes   |
|                                         |                        | Road Slope (%)        | 0.6   | N/A  | Clear Space?                | N/A   |
|                                         |                        | Road X Slope (%)      | 7.7   | N/A  | Clear Space to XWalk (in)   | N/A   |
|                                         | N/A                    | Any Obstructions?     | N/A   | N/A  | Storm Grate/Utility Hazard? | N/A   |
|                                         |                        | Obstruction Type      |       |      | Storm Grate/Utility Type    |       |
|                                         |                        |                       | N/A   |      |                             | N/A   |
|                                         |                        |                       |       | Yes  | Surface Condition? (G/P)    | Good  |
|                                         |                        | CONTRACTOR NAMED      |       |      |                             |       |