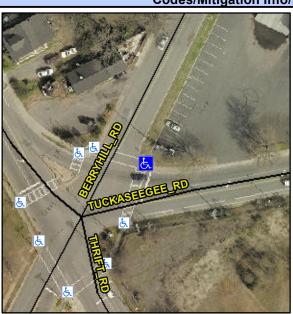

## **Access Compliance Report Public Rights-of-Way** (Curb Ramps)

Intersection ID: 11108 Main Street: TUCKASEEGEE RD **Cross Street: N/A** Location: NE ADA ID: A83A0E9FDD12 Ramp Type: PerpDiag Initial Pass/Fail: Fail **Overall Compliance: No Severity Score:** 8.75

**Codes/Mitigation Info/Possible Solution** 

Street 1 Name Stop Condition-Street 2 Street 2 Name Stop Condition-Street 1

**BERRYHILL RD** Signal **TUCKASEEGEE RD** Signal Possible Solutions: Remove & Replace Curb Ramp With **Two New Directional Ramps or** Equivalent. Surveyor Notes: N/A PROW/ADA: Not Found, R304.5.1