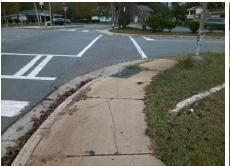

## **Access Compliance Report Public Rights-of-Way** (Curb Ramps)

Intersection ID: 11108 Main Street: TUCKASEEGEE RD **Cross Street: N/A** Location: NE ADA ID: A83A0E9FDD12 Ramp Type: PerpDiag Initial Pass/Fail: Fail **Overall Compliance: No Severity Score:** 8.75

Total Cost: 3200.00

| Field Measurements/Component Compliance |                        |                       |       |      |                             |       |
|-----------------------------------------|------------------------|-----------------------|-------|------|-----------------------------|-------|
|                                         | Compliance Description |                       | Data  | Comp | oliance Description         | Data  |
|                                         | N/A                    | Ramp Length (in)      | 57.0  | Yes  | Ramp Slope (%)              | 6.6   |
|                                         | No                     | Ramp Width (in)       | 40.0  | Yes  | Ramp XSlope (%)             | 2.0   |
|                                         | N/A                    | Flare Type LT         | N/A   | N/A  | Flare Type RT               | N/A   |
|                                         | N/A                    | Flare Slope LT (%)    | N/A   | N/A  | Flare Slope RT (%)          | N/A   |
|                                         | N/A                    | Flare Traversable LT? | N/A   | N/A  | Flare Traversable RT?       | N/A   |
|                                         | N/A                    | Landing Length (in)   | N/A   | N/A  | DWS Provided?               | N/A   |
|                                         | N/A                    | Landing Width (in)    | N/A   | N/A  | DWS Contrast?               | N/A   |
|                                         | N/A                    | Landing Slope (%)     | N/A   | N/A  | DWS Length (in)             | N/A   |
|                                         | N/A                    | Landing X Slope (%)   | N/A   | N/A  | DWS Full Width?             | N/A   |
|                                         | N/A                    | Landing Curb? (Y/N)   | N/A   | N/A  | DWS Offset (in)             | N/A   |
|                                         | N/A                    | Shared Landing?       | N/A   |      |                             |       |
|                                         | N/A                    | Gutter Ponding?       | N/A   | N/A  | Gutter Slope (%)            | N/A   |
|                                         | N/A                    | Gutter Lip Ht (in)    | N/A   | N/A  | Gutter X Slope (%)          | N/A   |
|                                         | N/A                    | Painted X Walk1?      | Yes   | N/A  | Painted X Walk2?            | Yes   |
|                                         |                        | X Walk 1 Direction    | To W  |      | X Walk 2 Direction          | To S  |
|                                         | N/A                    | X Walk 1 Width (in)   | 108.0 | N/A  | X Walk 2 Width (in)         | 113.0 |
|                                         |                        | X Walk 1 Slope (%)    | 4.0   |      | X Walk 2 Slope (%)          | 2.1   |
|                                         |                        | X Walk 1 X Slope (%)  | 3.3   |      | X Walk 2 X Slope (%)        | 5.4   |
|                                         | N/A                    | Ramp inside XWalk1?   | Yes   | N/A  | Ramp inside XWalk2?         | Yes   |
|                                         |                        | Road Slope (%)        | 0.6   | N/A  | Clear Space?                | N/A   |
|                                         |                        | Road X Slope (%)      | 7.7   | N/A  | Clear Space to XWalk (in)   | N/A   |
|                                         | N/A                    | Any Obstructions?     | N/A   | N/A  | Storm Grate/Utility Hazard? | N/A   |
|                                         |                        | Obstruction Type      |       |      | Storm Grate/Utility Type    |       |
|                                         |                        |                       | N/A   |      |                             | N/A   |
|                                         |                        |                       |       | Yes  | Surface Condition? (G/P)    | Good  |
|                                         |                        | CONTRACTOR NAMED      |       |      |                             |       |