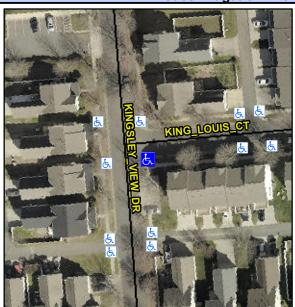

## **Access Compliance Report Public Rights-of-Way** (Curb Ramps)

Data

9.0

2.1

Good

Intersection ID: 42459 Main Street: KINGSLEY VIEW DR Cross Street: KING LOUIS CT Location: SE **Overall Compliance: No Severity Score:** 22.5 ADA ID: A8457FD71431 Ramp Type: PerpDiag Initial Pass/Fail: Fail

38.0

KING LOUIS CT Street 1 Name Stop Condition-Street 2 None KINGSLEY VIEW DR Street 2 Name Stop Condition-Street 1 None Possible Solutions: Compliance Description N/A Remove & Replace Curb Ramp With Two New Directional Ramps or Equivalent. Surveyor Notes: N/A PROW/ADA: R304.5.1, R304.2.2