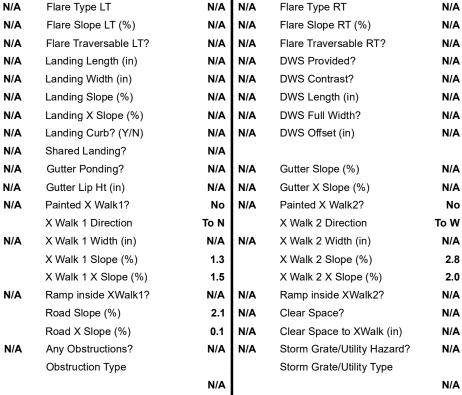

## Field Measurements/Component Compliance

No

Yes

Compliance Description

Ramp Slope (%)

Ramp XSlope (%)

Data

74.0

38.0

KING LOUIS CT Street 1 Name Stop Condition-Street 2 None KINGSLEY VIEW DR Street 2 Name Stop Condition-Street 1 None Possible Solutions: Compliance Description N/A Remove & Replace Curb Ramp With Two New Directional Ramps or Equivalent. Surveyor Notes: N/A PROW/ADA: R304.5.1, R304.2.2

No Ramp Width (in) N/A N/A

Ramp Length (in)

Total Cost:

3200.00

Yes

Surface Condition? (G/P)