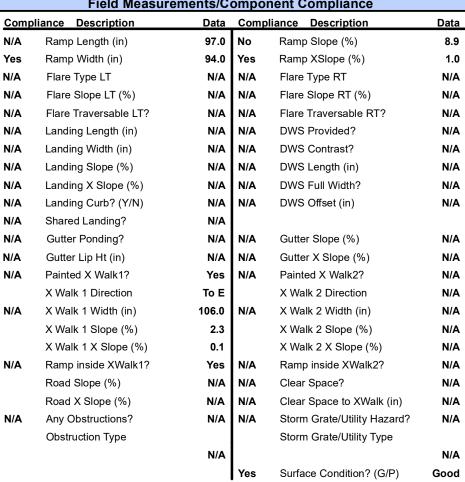

## Field Measurements/Component Compliance

N TRYON ST Street 1 Name Stop Condition-Street 2 Signal N/A Street 2 Name Stop Condition-Street 1 N/A

| Possible Solutions:           |  |  |  |
|-------------------------------|--|--|--|
| Remove & Replace Entire Ramp. |  |  |  |
| •                             |  |  |  |
|                               |  |  |  |
|                               |  |  |  |
|                               |  |  |  |
|                               |  |  |  |
| Surveyor Notes:               |  |  |  |
| N/A                           |  |  |  |
|                               |  |  |  |
|                               |  |  |  |
|                               |  |  |  |
| PROW/ADA:                     |  |  |  |
| R304.2.2                      |  |  |  |
|                               |  |  |  |
|                               |  |  |  |
|                               |  |  |  |
|                               |  |  |  |
|                               |  |  |  |
|                               |  |  |  |
|                               |  |  |  |