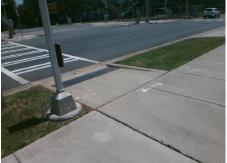

## **Access Compliance Report Public Rights-of-Way** (Curb Ramps)

Intersection ID: 7486 Main Street: TRYON ST **Cross Street: OWEN ST** Location: NW Initial Pass/Fail: Fail **Overall Compliance: No Severity Score:** 12.5 **ADA ID: A84A25AE9B96** Ramp Type: Perp

## Field Measurements/Component Compliance

N TRYON ST Street 1 Name Stop Condition-Street 2 Signal N/A Street 2 Name Stop Condition-Street 1 N/A

| Possible Solutions:           |  |  |  |
|-------------------------------|--|--|--|
| Remove & Replace Entire Ramp. |  |  |  |
| •                             |  |  |  |
|                               |  |  |  |
|                               |  |  |  |
|                               |  |  |  |
|                               |  |  |  |
| Surveyor Notes:               |  |  |  |
| N/A                           |  |  |  |
|                               |  |  |  |
|                               |  |  |  |
|                               |  |  |  |
| PROW/ADA:                     |  |  |  |
| R304.2.2                      |  |  |  |
|                               |  |  |  |
|                               |  |  |  |
|                               |  |  |  |
|                               |  |  |  |
|                               |  |  |  |
|                               |  |  |  |
|                               |  |  |  |