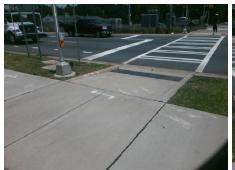

## **Access Compliance Report Public Rights-of-Way** (Curb Ramps)

Intersection ID: 7486 Main Street: TRYON ST **Cross Street: OWEN ST** Location: NW Initial Pass/Fail: Fail **Overall Compliance: No Severity Score:** 12.5 **ADA ID: A84A25AE9B96** Ramp Type: Perp

## Field Measurements/Component Compliance

N TRYON ST Street 1 Name Stop Condition-Street 2 Signal N/A Street 2 Name Stop Condition-Street 1 N/A

| Possible Solutions:           |  |  |  |
|-------------------------------|--|--|--|
| Remove & Replace Entire Ramp. |  |  |  |
| •                             |  |  |  |
|                               |  |  |  |
|                               |  |  |  |
|                               |  |  |  |
|                               |  |  |  |
| Surveyor Notes:               |  |  |  |
| N/A                           |  |  |  |
|                               |  |  |  |
|                               |  |  |  |
|                               |  |  |  |
| PROW/ADA:                     |  |  |  |
| R304.2.2                      |  |  |  |
|                               |  |  |  |
|                               |  |  |  |
|                               |  |  |  |
|                               |  |  |  |
|                               |  |  |  |
|                               |  |  |  |
|                               |  |  |  |