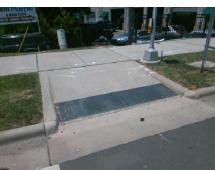

## **Access Compliance Report Public Rights-of-Way** (Curb Ramps)

Intersection ID: 7486 Main Street: TRYON ST **Cross Street: OWEN ST** Location: NW Initial Pass/Fail: Fail **Overall Compliance: No Severity Score:** 12.5 **ADA ID: A84A25AE9B96** Ramp Type: Perp

## Field Measurements/Component Compliance

N TRYON ST Street 1 Name Stop Condition-Street 2 Signal N/A Street 2 Name Stop Condition-Street 1 N/A

| Possible Solutions:           |  |  |  |
|-------------------------------|--|--|--|
| Remove & Replace Entire Ramp. |  |  |  |
| •                             |  |  |  |
|                               |  |  |  |
|                               |  |  |  |
|                               |  |  |  |
|                               |  |  |  |
| Surveyor Notes:               |  |  |  |
| N/A                           |  |  |  |
|                               |  |  |  |
|                               |  |  |  |
|                               |  |  |  |
| PROW/ADA:                     |  |  |  |
| R304.2.2                      |  |  |  |
|                               |  |  |  |
|                               |  |  |  |
|                               |  |  |  |
|                               |  |  |  |
|                               |  |  |  |
|                               |  |  |  |
|                               |  |  |  |