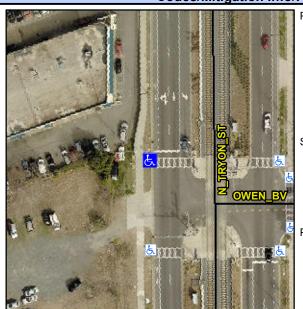

## **Access Compliance Report Public Rights-of-Way** (Curb Ramps)

Intersection ID: 7486 Main Street: TRYON ST **Cross Street: OWEN ST** Location: NW Initial Pass/Fail: Fail **Overall Compliance: No Severity Score:** 12.5 **ADA ID: A84A25AE9B96** Ramp Type: Perp

## Field Measurements/Component Compliance

N TRYON ST Street 1 Name Stop Condition-Street 2 Signal N/A Street 2 Name Stop Condition-Street 1 N/A

| Possible Solutions:           |  |  |  |
|-------------------------------|--|--|--|
| Remove & Replace Entire Ramp. |  |  |  |
| •                             |  |  |  |
|                               |  |  |  |
|                               |  |  |  |
|                               |  |  |  |
|                               |  |  |  |
| Surveyor Notes:               |  |  |  |
| N/A                           |  |  |  |
|                               |  |  |  |
|                               |  |  |  |
|                               |  |  |  |
| PROW/ADA:                     |  |  |  |
| R304.2.2                      |  |  |  |
|                               |  |  |  |
|                               |  |  |  |
|                               |  |  |  |
|                               |  |  |  |
|                               |  |  |  |
|                               |  |  |  |
|                               |  |  |  |