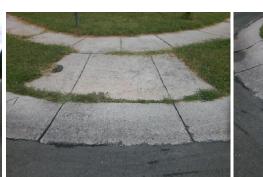

## Access Compliance Report Public Rights-of-Way (Curb Ramps)

|                                         |                                                                                |       |                                            |                       |       |                             |                             | F     |
|-----------------------------------------|--------------------------------------------------------------------------------|-------|--------------------------------------------|-----------------------|-------|-----------------------------|-----------------------------|-------|
| Intersection ID: 29286 Main S           | Main Street: FAR_WEST_DR                                                       |       | Cross Street: TULLOCK_CREEK_DR             |                       |       |                             | Location:                   | E     |
| ADA ID: A8535B3BD40E Ramp               | 535B3BD40E Ramp Type: PerpDiag                                                 |       | Initial Pass/Fail: Fail Overall Compliance |                       |       | nce: N                      | o Severity Score:           | 33.75 |
| Codes/Mitigation Info/Possible Solution |                                                                                |       | Field Measurements/Component Compliance    |                       |       |                             |                             |       |
|                                         | Possible Solutions:                                                            |       | Compliance Description                     |                       |       | Data Compliance Description |                             | Data  |
|                                         | Remove & Replace Curb Ramp With<br>Two New Directional Ramps or<br>Equivalent. | ith   | N/A                                        | Ramp Length (in)      | 49.0  | No                          | Ramp Slope (%)              | 14.3  |
|                                         |                                                                                |       | No                                         | Ramp Width (in)       | 40.0  | Yes                         | Ramp XSlope (%)             | 1.1   |
|                                         |                                                                                |       | N/A                                        | Flare Type LT         | N/A   | N/A                         | Flare Type RT               | N/A   |
|                                         |                                                                                |       | N/A                                        | Flare Slope LT (%)    | N/A   | N/A                         | Flare Slope RT (%)          | N/A   |
|                                         |                                                                                |       | N/A                                        | Flare Traversable LT? | N/A   | N/A                         | Flare Traversable RT?       | N/A   |
|                                         |                                                                                |       | N/A                                        | Landing Length (in)   | N/A   | N/A                         | DWS Provided?               | N/A   |
|                                         | Surveyor Notes:                                                                |       | N/A                                        | Landing Width (in)    | N/A   | N/A                         | DWS Contrast?               | N/A   |
|                                         | N/A                                                                            |       | N/A                                        | Landing Slope (%)     | N/A   | N/A                         | DWS Length (in)             | N/A   |
|                                         |                                                                                |       | N/A                                        | Landing X Slope (%)   | N/A   | N/A                         | DWS Full Width?             | N/A   |
|                                         |                                                                                |       | N/A                                        | Landing Curb? (Y/N)   | N/A   | N/A                         | DWS Offset (in)             | N/A   |
|                                         |                                                                                |       | N/A                                        | Shared Landing?       | N/A   |                             |                             |       |
|                                         | PROW/ADA:                                                                      |       | N/A                                        | Gutter Ponding?       | N/A   | N/A                         | Gutter Slope (%)            | N/A   |
|                                         | Not Found, R304.5.1, R304.2.2                                                  |       | N/A                                        | Gutter Lip Ht (in)    | N/A   | N/A                         | Gutter X Slope (%)          | N/A   |
|                                         |                                                                                |       | N/A                                        | Painted X Walk1?      | No    | N/A                         | Painted X Walk2?            | No    |
|                                         |                                                                                |       |                                            | X Walk 1 Direction    | To NW |                             | X Walk 2 Direction          | To SW |
|                                         |                                                                                |       | N/A                                        | X Walk 1 Width (in)   | N/A   | N/A                         | X Walk 2 Width (in)         | N/A   |
| Street 1 Name TULLOCK CREEK DF          |                                                                                |       |                                            | X Walk 1 Slope (%)    | 1.8   |                             | X Walk 2 Slope (%)          | 5.6   |
| Stop Condition-Street 2 StopSigr        |                                                                                |       |                                            | X Walk 1 X Slope (%)  | 0.5   |                             | X Walk 2 X Slope (%)        | 1.5   |
| Street 2 Name FAR WEST DR               |                                                                                |       | N/A                                        | Ramp inside XWalk1?   | N/A   | N/A                         | Ramp inside XWalk2?         | N/A   |
| Stop Condition-Street 1 None            |                                                                                |       |                                            | Road Slope (%)        | 0.3   | N/A                         | Clear Space?                | N/A   |
|                                         |                                                                                |       |                                            | Road X Slope (%)      | 2.2   | N/A                         | Clear Space to XWalk (in)   | N/A   |
|                                         |                                                                                |       | N/A                                        | Any Obstructions?     | N/A   | N/A                         | Storm Grate/Utility Hazard? | N/A   |
|                                         | Total Cost: \$ 32                                                              | 00.00 |                                            | Obstruction Type      |       |                             | Storm Grate/Utility Type    |       |
|                                         |                                                                                |       |                                            |                       | N/A   |                             |                             | N/A   |