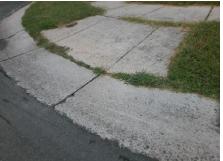

## Access Compliance Report Public Rights-of-Way (Curb Ramps)

|                                         |                                                                                |       |                                            |                       |       |                             |                             | F     |
|-----------------------------------------|--------------------------------------------------------------------------------|-------|--------------------------------------------|-----------------------|-------|-----------------------------|-----------------------------|-------|
| Intersection ID: 29286 Main S           | Main Street: FAR_WEST_DR                                                       |       | Cross Street: TULLOCK_CREEK_DR             |                       |       |                             | Location:                   | E     |
| ADA ID: A8535B3BD40E Ramp               | 535B3BD40E Ramp Type: PerpDiag                                                 |       | Initial Pass/Fail: Fail Overall Compliance |                       |       | nce: N                      | o Severity Score:           | 33.75 |
| Codes/Mitigation Info/Possible Solution |                                                                                |       | Field Measurements/Component Compliance    |                       |       |                             |                             |       |
|                                         | Possible Solutions:                                                            |       | Compliance Description                     |                       |       | Data Compliance Description |                             | Data  |
|                                         | Remove & Replace Curb Ramp With<br>Two New Directional Ramps or<br>Equivalent. | ith   | N/A                                        | Ramp Length (in)      | 49.0  | No                          | Ramp Slope (%)              | 14.3  |
|                                         |                                                                                |       | No                                         | Ramp Width (in)       | 40.0  | Yes                         | Ramp XSlope (%)             | 1.1   |
|                                         |                                                                                |       | N/A                                        | Flare Type LT         | N/A   | N/A                         | Flare Type RT               | N/A   |
|                                         |                                                                                |       | N/A                                        | Flare Slope LT (%)    | N/A   | N/A                         | Flare Slope RT (%)          | N/A   |
|                                         |                                                                                |       | N/A                                        | Flare Traversable LT? | N/A   | N/A                         | Flare Traversable RT?       | N/A   |
|                                         |                                                                                |       | N/A                                        | Landing Length (in)   | N/A   | N/A                         | DWS Provided?               | N/A   |
|                                         | Surveyor Notes:                                                                |       | N/A                                        | Landing Width (in)    | N/A   | N/A                         | DWS Contrast?               | N/A   |
|                                         | N/A                                                                            |       | N/A                                        | Landing Slope (%)     | N/A   | N/A                         | DWS Length (in)             | N/A   |
|                                         |                                                                                |       | N/A                                        | Landing X Slope (%)   | N/A   | N/A                         | DWS Full Width?             | N/A   |
|                                         |                                                                                |       | N/A                                        | Landing Curb? (Y/N)   | N/A   | N/A                         | DWS Offset (in)             | N/A   |
|                                         |                                                                                |       | N/A                                        | Shared Landing?       | N/A   |                             |                             |       |
|                                         | PROW/ADA:                                                                      |       | N/A                                        | Gutter Ponding?       | N/A   | N/A                         | Gutter Slope (%)            | N/A   |
|                                         | Not Found, R304.5.1, R304.2.2                                                  |       | N/A                                        | Gutter Lip Ht (in)    | N/A   | N/A                         | Gutter X Slope (%)          | N/A   |
|                                         |                                                                                |       | N/A                                        | Painted X Walk1?      | No    | N/A                         | Painted X Walk2?            | No    |
|                                         |                                                                                |       |                                            | X Walk 1 Direction    | To NW |                             | X Walk 2 Direction          | To SW |
|                                         |                                                                                |       | N/A                                        | X Walk 1 Width (in)   | N/A   | N/A                         | X Walk 2 Width (in)         | N/A   |
| Street 1 Name TULLOCK CREEK DF          |                                                                                |       |                                            | X Walk 1 Slope (%)    | 1.8   |                             | X Walk 2 Slope (%)          | 5.6   |
| Stop Condition-Street 2 StopSigr        |                                                                                |       |                                            | X Walk 1 X Slope (%)  | 0.5   |                             | X Walk 2 X Slope (%)        | 1.5   |
| Street 2 Name FAR WEST DR               |                                                                                |       | N/A                                        | Ramp inside XWalk1?   | N/A   | N/A                         | Ramp inside XWalk2?         | N/A   |
| Stop Condition-Street 1 None            |                                                                                |       |                                            | Road Slope (%)        | 0.3   | N/A                         | Clear Space?                | N/A   |
|                                         |                                                                                |       |                                            | Road X Slope (%)      | 2.2   | N/A                         | Clear Space to XWalk (in)   | N/A   |
|                                         |                                                                                |       | N/A                                        | Any Obstructions?     | N/A   | N/A                         | Storm Grate/Utility Hazard? | N/A   |
|                                         | Total Cost: \$ 32                                                              | 00.00 |                                            | Obstruction Type      |       |                             | Storm Grate/Utility Type    |       |
|                                         |                                                                                |       |                                            |                       | N/A   |                             |                             | N/A   |

**Yes** Surface Condition? (G/P)

Good