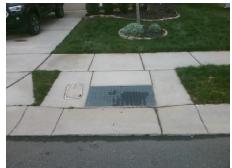

N/A

PROW/ADA:

R304.2.2

Total Cost: \$ 1850.00

| Field Measurements/Component Compliance |                       |       |                        |                             |      |
|-----------------------------------------|-----------------------|-------|------------------------|-----------------------------|------|
| Compliance Description                  |                       | Data  | Compliance Description |                             | Data |
| N/A                                     | Ramp Length (in)      | 48.0  | No                     | Ramp Slope (%)              | 11.6 |
| Yes                                     | Ramp Width (in)       | 48.0  | Yes                    | Ramp XSlope (%)             | 4.5  |
| N/A                                     | Flare Type LT         | N/A   | N/A                    | Flare Type RT               | N/A  |
| N/A                                     | Flare Slope LT (%)    | N/A   | N/A                    | Flare Slope RT (%)          | N/A  |
| N/A                                     | Flare Traversable LT? | N/A   | N/A                    | Flare Traversable RT?       | N/A  |
| N/A                                     | Landing Length (in)   | N/A   | N/A                    | DWS Provided?               | N/A  |
| N/A                                     | Landing Width (in)    | N/A   | N/A                    | DWS Contrast?               | N/A  |
| N/A                                     | Landing Slope (%)     | N/A   | N/A                    | DWS Length (in)             | N/A  |
| N/A                                     | Landing X Slope (%)   | N/A   | N/A                    | DWS Full Width?             | N/A  |
| N/A                                     | Landing Curb? (Y/N)   | N/A   | N/A                    | DWS Offset (in)             | N/A  |
| N/A                                     | Shared Landing?       | N/A   |                        |                             |      |
| N/A                                     | Gutter Ponding?       | N/A   | N/A                    | Gutter Slope (%)            | N/A  |
| N/A                                     | Gutter Lip Ht (in)    | 1.5   | N/A                    | Gutter X Slope (%)          | N/A  |
| N/A                                     | Painted X Walk1?      | No    | N/A                    | Painted X Walk2?            | N/A  |
|                                         | X Walk 1 Direction    | To NW |                        | X Walk 2 Direction          | N/A  |
| N/A                                     | X Walk 1 Width (in)   | N/A   | N/A                    | X Walk 2 Width (in)         | N/A  |
|                                         | X Walk 1 Slope (%)    | 2.5   |                        | X Walk 2 Slope (%)          | N/A  |
|                                         | X Walk 1 X Slope (%)  | 5.5   |                        | X Walk 2 X Slope (%)        | N/A  |
| N/A                                     | Ramp inside XWalk1?   | N/A   | N/A                    | Ramp inside XWalk2?         | N/A  |
|                                         | Road Slope (%)        | N/A   | N/A                    | Clear Space?                | N/A  |
|                                         | Road X Slope (%)      | N/A   | N/A                    | Clear Space to XWalk (in)   | N/A  |
| N/A                                     | Any Obstructions?     | N/A   | N/A                    | Storm Grate/Utility Hazard? | N/A  |
|                                         | Obstruction Type      |       |                        | Storm Grate/Utility Type    |      |
|                                         |                       | N/A   |                        |                             | N/A  |
|                                         |                       |       | Yes                    | Surface Condition? (G/P)    | Good |