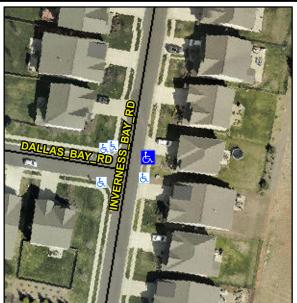

## Access Compliance Report Public Rights-of-Way (Curb Ramps)

Intersection ID: N/AMain Street:INVERNESS\_BAY\_RDCross Street:DALLAS\_BAY\_RDLocation:NEADA ID: A8558A615376Ramp Type:PerpInitial Pass/Fail:FailOverall Compliance:NoSeverity Score:13.75

## Field Measurements/Component Compliance

Street 1 Name INVERNESS BAY RD
Stop Condition-Street 2 None
Street 2 Name N/A
Stop Condition-Street 1 N/A

Possible Solutions:

Remove & Replace Entire Ramp.

Surveyor Notes: