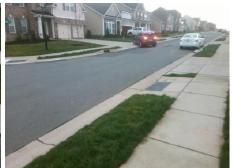

N/A

PROW/ADA:

R304.2.2

Total Cost: \$ 1850.00

| Field Measurements/Component Compliance |                       |       |                        |                             |      |
|-----------------------------------------|-----------------------|-------|------------------------|-----------------------------|------|
| Compliance Description                  |                       | Data  | Compliance Description |                             | Data |
| N/A                                     | Ramp Length (in)      | 48.0  | No                     | Ramp Slope (%)              | 11.6 |
| Yes                                     | Ramp Width (in)       | 48.0  | Yes                    | Ramp XSlope (%)             | 4.5  |
| N/A                                     | Flare Type LT         | N/A   | N/A                    | Flare Type RT               | N/A  |
| N/A                                     | Flare Slope LT (%)    | N/A   | N/A                    | Flare Slope RT (%)          | N/A  |
| N/A                                     | Flare Traversable LT? | N/A   | N/A                    | Flare Traversable RT?       | N/A  |
| N/A                                     | Landing Length (in)   | N/A   | N/A                    | DWS Provided?               | N/A  |
| N/A                                     | Landing Width (in)    | N/A   | N/A                    | DWS Contrast?               | N/A  |
| N/A                                     | Landing Slope (%)     | N/A   | N/A                    | DWS Length (in)             | N/A  |
| N/A                                     | Landing X Slope (%)   | N/A   | N/A                    | DWS Full Width?             | N/A  |
| N/A                                     | Landing Curb? (Y/N)   | N/A   | N/A                    | DWS Offset (in)             | N/A  |
| N/A                                     | Shared Landing?       | N/A   |                        |                             |      |
| N/A                                     | Gutter Ponding?       | N/A   | N/A                    | Gutter Slope (%)            | N/A  |
| N/A                                     | Gutter Lip Ht (in)    | 1.5   | N/A                    | Gutter X Slope (%)          | N/A  |
| N/A                                     | Painted X Walk1?      | No    | N/A                    | Painted X Walk2?            | N/A  |
|                                         | X Walk 1 Direction    | To NW |                        | X Walk 2 Direction          | N/A  |
| N/A                                     | X Walk 1 Width (in)   | N/A   | N/A                    | X Walk 2 Width (in)         | N/A  |
|                                         | X Walk 1 Slope (%)    | 2.5   |                        | X Walk 2 Slope (%)          | N/A  |
|                                         | X Walk 1 X Slope (%)  | 5.5   |                        | X Walk 2 X Slope (%)        | N/A  |
| N/A                                     | Ramp inside XWalk1?   | N/A   | N/A                    | Ramp inside XWalk2?         | N/A  |
|                                         | Road Slope (%)        | N/A   | N/A                    | Clear Space?                | N/A  |
|                                         | Road X Slope (%)      | N/A   | N/A                    | Clear Space to XWalk (in)   | N/A  |
| N/A                                     | Any Obstructions?     | N/A   | N/A                    | Storm Grate/Utility Hazard? | N/A  |
|                                         | Obstruction Type      |       |                        | Storm Grate/Utility Type    |      |
|                                         |                       | N/A   |                        |                             | N/A  |
|                                         |                       |       | Yes                    | Surface Condition? (G/P)    | Good |