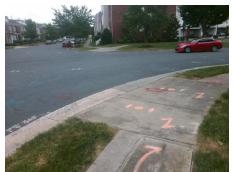

## Field Measurements/Component Compliance

Street 1 Name
Stop Condition-Street 2
Street 2 Name
Stop Condition-Street 1

LENOX POINTE DR StopSign CAMBRIDGE BELTWAY DR None Possible Solutions:

Remove & Replace Curb Ramp With Two New Directional Ramps or Equivalent.

Surveyor Notes:

N/A

PROW/ADA:

R304.5.1

Total Cost: \$ 3200.00

| Field Measurements/Component Compliance |                       |       |                        |                             |       |
|-----------------------------------------|-----------------------|-------|------------------------|-----------------------------|-------|
| Compliance Description                  |                       | Data  | Compliance Description |                             | Data  |
| N/A                                     | Ramp Length (in)      | 97.0  | Yes                    | Ramp Slope (%)              | 7.9   |
| No                                      | Ramp Width (in)       | 44.5  | Yes                    | Ramp XSlope (%)             | 0.8   |
| N/A                                     | Flare Type LT         | N/A   | N/A                    | Flare Type RT               | N/A   |
| N/A                                     | Flare Slope LT (%)    | N/A   | N/A                    | Flare Slope RT (%)          | N/A   |
| N/A                                     | Flare Traversable LT? | N/A   | N/A                    | Flare Traversable RT?       | N/A   |
| N/A                                     | Landing Length (in)   | N/A   | N/A                    | DWS Provided?               | N/A   |
| N/A                                     | Landing Width (in)    | N/A   | N/A                    | DWS Contrast?               | N/A   |
| N/A                                     | Landing Slope (%)     | N/A   | N/A                    | DWS Length (in)             | N/A   |
| N/A                                     | Landing X Slope (%)   | N/A   | N/A                    | DWS Full Width?             | N/A   |
| N/A                                     | Landing Curb? (Y/N)   | N/A   | N/A                    | DWS Offset (in)             | N/A   |
| N/A                                     | Shared Landing?       | N/A   |                        |                             |       |
| N/A                                     | Gutter Ponding?       | N/A   | N/A                    | Gutter Slope (%)            | N/A   |
| N/A                                     | Gutter Lip Ht (in)    | N/A   | N/A                    | Gutter X Slope (%)          | N/A   |
| N/A                                     | Painted X Walk1?      | No    | N/A                    | Painted X Walk2?            | No    |
|                                         | X Walk 1 Direction    | To SE |                        | X Walk 2 Direction          | To NE |
| N/A                                     | X Walk 1 Width (in)   | N/A   | N/A                    | X Walk 2 Width (in)         | N/A   |
|                                         | X Walk 1 Slope (%)    | 0.3   |                        | X Walk 2 Slope (%)          | 1.2   |
|                                         | X Walk 1 X Slope (%)  | 0.4   |                        | X Walk 2 X Slope (%)        | 1.3   |
| N/A                                     | Ramp inside XWalk1?   | N/A   | N/A                    | Ramp inside XWalk2?         | N/A   |
|                                         | Road Slope (%)        | 1.1   | N/A                    | Clear Space?                | N/A   |
|                                         | Road X Slope (%)      | 2.6   | N/A                    | Clear Space to XWalk (in)   | N/A   |
| N/A                                     | Any Obstructions?     | N/A   | N/A                    | Storm Grate/Utility Hazard? | N/A   |
|                                         | Obstruction Type      |       |                        | Storm Grate/Utility Type    |       |
|                                         |                       | N/A   |                        |                             | N/A   |
|                                         |                       |       | Yes                    | Surface Condition? (G/P)    | Good  |
|                                         |                       |       |                        |                             |       |