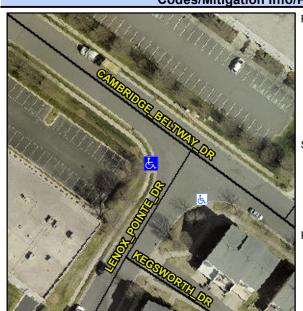

## Access Compliance Report Public Rights-of-Way (Curb Ramps)

Intersection ID: 21378 Main Street: CAMBRIDGE\_BELTWAY\_DR Cross Street: LENOX\_POINTE\_DR Location: W

ADA ID: A85CC9D7AC51 Ramp Type: PerpDiag Initial Pass/Fail: Fail Overall Compliance: No Severity Score: 8.75

## Field Measurements/Component Compliance

Street 1 Name
Stop Condition-Street 2
Street 2 Name
Stop Condition-Street 1

LENOX POINTE DR StopSign CAMBRIDGE BELTWAY DR None Possible Solutions:

Remove & Replace Curb Ramp With Two New Directional Ramps or Equivalent.