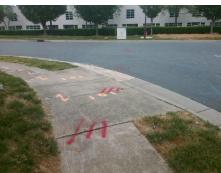

## Field Measurements/Component Compliance

Street 1 Name
Stop Condition-Street 2
Street 2 Name
Stop Condition-Street 1

LENOX POINTE DR StopSign CAMBRIDGE BELTWAY DR None Possible Solutions:

Remove & Replace Curb Ramp With Two New Directional Ramps or Equivalent.

Surveyor Notes:

N/A

PROW/ADA:

R304.5.1

Total Cost: \$ 3200.00

| Field Measurements/Component Compliance |                       |       |                        |                             |       |
|-----------------------------------------|-----------------------|-------|------------------------|-----------------------------|-------|
| Compliance Description                  |                       | Data  | Compliance Description |                             | Data  |
| N/A                                     | Ramp Length (in)      | 97.0  | Yes                    | Ramp Slope (%)              | 7.9   |
| No                                      | Ramp Width (in)       | 44.5  | Yes                    | Ramp XSlope (%)             | 0.8   |
| N/A                                     | Flare Type LT         | N/A   | N/A                    | Flare Type RT               | N/A   |
| N/A                                     | Flare Slope LT (%)    | N/A   | N/A                    | Flare Slope RT (%)          | N/A   |
| N/A                                     | Flare Traversable LT? | N/A   | N/A                    | Flare Traversable RT?       | N/A   |
| N/A                                     | Landing Length (in)   | N/A   | N/A                    | DWS Provided?               | N/A   |
| N/A                                     | Landing Width (in)    | N/A   | N/A                    | DWS Contrast?               | N/A   |
| N/A                                     | Landing Slope (%)     | N/A   | N/A                    | DWS Length (in)             | N/A   |
| N/A                                     | Landing X Slope (%)   | N/A   | N/A                    | DWS Full Width?             | N/A   |
| N/A                                     | Landing Curb? (Y/N)   | N/A   | N/A                    | DWS Offset (in)             | N/A   |
| N/A                                     | Shared Landing?       | N/A   |                        |                             |       |
| N/A                                     | Gutter Ponding?       | N/A   | N/A                    | Gutter Slope (%)            | N/A   |
| N/A                                     | Gutter Lip Ht (in)    | N/A   | N/A                    | Gutter X Slope (%)          | N/A   |
| N/A                                     | Painted X Walk1?      | No    | N/A                    | Painted X Walk2?            | No    |
|                                         | X Walk 1 Direction    | To SE |                        | X Walk 2 Direction          | To NE |
| N/A                                     | X Walk 1 Width (in)   | N/A   | N/A                    | X Walk 2 Width (in)         | N/A   |
|                                         | X Walk 1 Slope (%)    | 0.3   |                        | X Walk 2 Slope (%)          | 1.2   |
|                                         | X Walk 1 X Slope (%)  | 0.4   |                        | X Walk 2 X Slope (%)        | 1.3   |
| N/A                                     | Ramp inside XWalk1?   | N/A   | N/A                    | Ramp inside XWalk2?         | N/A   |
|                                         | Road Slope (%)        | 1.1   | N/A                    | Clear Space?                | N/A   |
|                                         | Road X Slope (%)      | 2.6   | N/A                    | Clear Space to XWalk (in)   | N/A   |
| N/A                                     | Any Obstructions?     | N/A   | N/A                    | Storm Grate/Utility Hazard? | N/A   |
|                                         | Obstruction Type      |       |                        | Storm Grate/Utility Type    |       |
|                                         |                       | N/A   |                        |                             | N/A   |
|                                         |                       |       | Yes                    | Surface Condition? (G/P)    | Good  |
|                                         |                       |       |                        |                             |       |