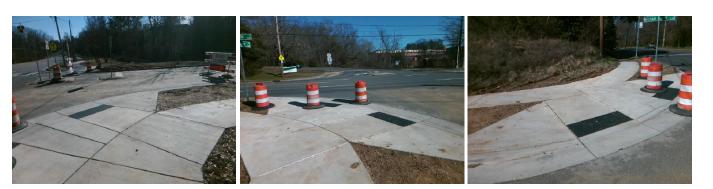

## Access Compliance Report Public Rights-of-Way (Curb Ramps)

| Intersection ID: 18567                  | 67 Main Street: MICHAEL_BAKER_PL |                         |         |                                                | Cross Street: RUNNYMEDE_LN |                       |                             |                   | Location:                   | NW  |
|-----------------------------------------|----------------------------------|-------------------------|---------|------------------------------------------------|----------------------------|-----------------------|-----------------------------|-------------------|-----------------------------|-----|
|                                         |                                  |                         |         |                                                |                            |                       |                             |                   |                             |     |
| ADA ID: A8607CE2B037 Ramp Type: Perp    |                                  |                         | Initial | Initial Pass/Fail: Fail Overall Compliance: No |                            |                       |                             | o Severity Score: | 12.5                        |     |
| Codes/Mitigation Info/Possible Solution |                                  |                         |         | Field Measurements/Component Compliance        |                            |                       |                             |                   |                             |     |
|                                         | The second                       | Possible Solutions:     |         | Compliance Description                         |                            |                       | Data Compliance Description |                   |                             |     |
|                                         | A STAR                           | Remove & Replace Entire | Ram     | ip.                                            | N/A                        | Ramp Length (in)      | 93.0                        | No                | Ramp Slope (%)              | 9.7 |
|                                         |                                  | -                       |         | •                                              | Yes                        | Ramp Width (in)       | 59.0                        | Yes               | Ramp XSlope (%)             | 0.3 |
|                                         | A STATE                          |                         |         |                                                | N/A                        | Flare Type LT         | N/A                         | N/A               | Flare Type RT               | N/A |
| LICENAEL EANER FL                       |                                  |                         |         |                                                | N/A                        | Flare Slope LT (%)    | N/A                         | N/A               | Flare Slope RT (%)          | N/A |
|                                         |                                  |                         |         |                                                | N/A                        | Flare Traversable LT? | N/A                         | N/A               | Flare Traversable RT?       | N/A |
|                                         |                                  |                         |         |                                                | N/A                        | Landing Length (in)   | N/A                         | N/A               | DWS Provided?               | N/A |
|                                         |                                  | Surveyor Notes:         |         |                                                | N/A                        | Landing Width (in)    | N/A                         | N/A               | DWS Contrast?               | N/A |
|                                         |                                  | N/A                     |         |                                                | N/A                        | Landing Slope (%)     | N/A                         | N/A               | DWS Length (in)             | N/A |
|                                         |                                  |                         |         |                                                | N/A                        | Landing X Slope (%)   | N/A                         | N/A               | DWS Full Width?             | N/A |
|                                         |                                  |                         |         |                                                | N/A                        | Landing Curb? (Y/N)   | N/A                         | N/A               | DWS Offset (in)             | N/A |
| E. T                                    |                                  |                         |         |                                                | N/A                        | Shared Landing?       | N/A                         |                   |                             |     |
|                                         |                                  | PROW/ADA:               |         |                                                | N/A                        | Gutter Ponding?       | N/A                         | N/A               | Gutter Slope (%)            | N/A |
|                                         |                                  | Not Found, R304.2.2     |         |                                                | N/A                        | Gutter Lip Ht (in)    | N/A                         | N/A               | Gutter X Slope (%)          | N/A |
|                                         | 1.1.3                            | ,                       |         |                                                | N/A                        | Painted X Walk1?      | No                          | N/A               | Painted X Walk2?            | N/A |
|                                         |                                  |                         |         |                                                |                            | X Walk 1 Direction    | To S                        |                   | X Walk 2 Direction          | N/A |
|                                         |                                  |                         |         |                                                | N/A                        | X Walk 1 Width (in)   | N/A                         | N/A               | X Walk 2 Width (in)         | N/A |
| Street 1 Name MICHAEI                   | L BAKER PL                       |                         |         |                                                |                            | X Walk 1 Slope (%)    | 0.1                         |                   | X Walk 2 Slope (%)          | N/A |
| Stop Condition-Street 2                 | None                             |                         |         |                                                |                            | X Walk 1 X Slope (%)  | 5.1                         |                   | X Walk 2 X Slope (%)        | N/A |
| Street 2 Name                           | N/A                              |                         |         |                                                | N/A                        | Ramp inside XWalk1?   | N/A                         | N/A               | Ramp inside XWalk2?         | N/A |
| Stop Condition-Street 1                 | N/A                              |                         |         |                                                |                            | Road Slope (%)        | N/A                         | N/A               | Clear Space?                | N/A |
|                                         |                                  |                         |         |                                                |                            | Road X Slope (%)      | N/A                         | N/A               | Clear Space to XWalk (in)   | N/A |
|                                         |                                  |                         |         |                                                | N/A                        | Any Obstructions?     | N/A                         | N/A               | Storm Grate/Utility Hazard? | N/A |
|                                         |                                  | Total Cost:             | \$      | 1850.00                                        |                            | Obstruction Type      |                             |                   | Storm Grate/Utility Type    |     |
|                                         |                                  |                         |         |                                                |                            |                       | N/A                         |                   |                             | N/A |