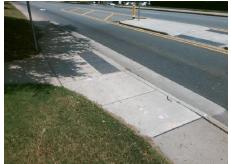

## Field Measurements/Component Compliance

Street 1 Name
THE PLAZA
Stop Condition-Street 1
None
Street 2 Name
N/A
Stop Condition-Street 2
N/A

Remove & Replace Entire Ramp.

Surveyor Notes:
LT RP < 5%

PROW/ADA:
Not Found, R304.5.3, R305.2

Total Cost: \$ 1600.00

| Compliance Description |                      | Data  | Compliance Description   |                             | Data |
|------------------------|----------------------|-------|--------------------------|-----------------------------|------|
| N/A                    | Ramp Length LT (in)  | 106.0 | N/A                      | Ramp Length RT (in)         | 94.0 |
| Yes                    | Ramp Width LT (in)   | 48.0  | Yes                      | Ramp Width RT (in)          | 72.0 |
| Yes                    | Ramp Slope LT (%)    | 2.5   | Yes                      | Ramp Slope RT (%)           | 5.8  |
| Yes                    | Ramp XSlope LT (%)   | 1.8   | Yes                      | Ramp XSlope RT (%)          | 1.9  |
| Yes                    | Landing Length (in)  | 70.0  | Yes                      | DWS Provided?               | Yes  |
| Yes                    | Landing Width (in)   | 96.0  | Yes                      | DWS Contrast?               | Yes  |
| Yes                    | Landing Slope (%)    | 2.0   | Yes                      | DWS Length (in)             | 24.0 |
| No                     | Landing X Slope (%)  | 2.7   | Yes                      | DWS Full Width?             | Yes  |
| N/A                    | Landing Curb? (Y/N)  | No    | No                       | DWS Offset (in)             | 2.5  |
| N/A                    | Shared Landing?      | No    |                          |                             |      |
| Yes                    | Gutter Ponding?      | No    | Yes                      | Gutter Slope (%)            | 1.8  |
| Yes                    | Gutter Lip Ht (in)   | 0.0   | Yes                      | Gutter X Slope (%)          | 0.3  |
| N/A                    | Painted X Walk1?     | No    | N/A                      | Painted X Walk2?            | N/A  |
|                        | X Walk 1 Direction   | To SE |                          | X Walk 2 Direction          | N/A  |
| N/A                    | X Walk 1 Width (in)  | N/A   | N/A                      | X Walk 2 Width (in)         | N/A  |
|                        | X Walk 1 Slope (%)   | 3.4   |                          | X Walk 2 Slope (%)          | N/A  |
|                        | X Walk 1 X Slope (%) | 1.1   |                          | X Walk 2 X Slope (%)        | N/A  |
| N/A                    | Ramp inside XWalk1?  | N/A   | N/A                      | Ramp inside XWalk2?         | N/A  |
|                        | Road Slope (%)       | N/A   | N/A                      | Clear Space?                | Yes  |
|                        | Road X Slope (%)     | N/A   | N/A                      | Clear Space to XWalk (in)   | N/A  |
| Yes                    | Any Obstructions?    | No    | Yes                      | Storm Grate/Utility Hazard? | No   |
|                        | Obstruction Type     |       |                          | Storm Grate/Utility Type    |      |
|                        |                      | N/A   |                          |                             | N/A  |
|                        |                      |       | Yes                      | Surface Condition? (G/P)    | Good |
|                        |                      |       | Replace Curb Siloppe (%) |                             | 13.8 |