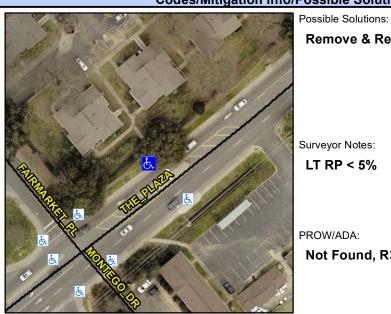

## Access Compliance Report Public Rights-of-Way (Curb Ramps)

Intersection ID: 10013227 Main Street: THE\_PLAZA Cross Street: N/A Location: NW

ADA ID: A864B2C80267 Ramp Type: Para Initial Pass/Fail: Pass Overall Compliance: No Severity Score: 0

Codes/Mitigation Info/Possible Solution

## Field Measurements/Component Compliance

Street 1 Name
THE PLAZA
Stop Condition-Street 1
None
Street 2 Name
N/A
Stop Condition-Street 2
N/A

Remove & Replace Entire Ramp.

Surveyor Notes:
LT RP < 5%

PROW/ADA:
Not Found, R304.5.3, R305.2