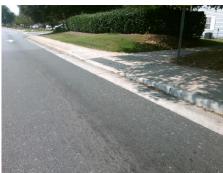

## Field Measurements/Component Compliance

Street 1 Name
THE PLAZA
Stop Condition-Street 1
None
Street 2 Name
N/A
Stop Condition-Street 2
N/A

Remove & Replace Entire Ramp.

Surveyor Notes:
LT RP < 5%

PROW/ADA:
Not Found, R304.5.3, R305.2

Total Cost: \$ 1600.00

| Compliance Description |                      | Data  | Compliance Description   |                             | Data |
|------------------------|----------------------|-------|--------------------------|-----------------------------|------|
| N/A                    | Ramp Length LT (in)  | 106.0 | N/A                      | Ramp Length RT (in)         | 94.0 |
| Yes                    | Ramp Width LT (in)   | 48.0  | Yes                      | Ramp Width RT (in)          | 72.0 |
| Yes                    | Ramp Slope LT (%)    | 2.5   | Yes                      | Ramp Slope RT (%)           | 5.8  |
| Yes                    | Ramp XSlope LT (%)   | 1.8   | Yes                      | Ramp XSlope RT (%)          | 1.9  |
| Yes                    | Landing Length (in)  | 70.0  | Yes                      | DWS Provided?               | Yes  |
| Yes                    | Landing Width (in)   | 96.0  | Yes                      | DWS Contrast?               | Yes  |
| Yes                    | Landing Slope (%)    | 2.0   | Yes                      | DWS Length (in)             | 24.0 |
| No                     | Landing X Slope (%)  | 2.7   | Yes                      | DWS Full Width?             | Yes  |
| N/A                    | Landing Curb? (Y/N)  | No    | No                       | DWS Offset (in)             | 2.5  |
| N/A                    | Shared Landing?      | No    |                          |                             |      |
| Yes                    | Gutter Ponding?      | No    | Yes                      | Gutter Slope (%)            | 1.8  |
| Yes                    | Gutter Lip Ht (in)   | 0.0   | Yes                      | Gutter X Slope (%)          | 0.3  |
| N/A                    | Painted X Walk1?     | No    | N/A                      | Painted X Walk2?            | N/A  |
|                        | X Walk 1 Direction   | To SE |                          | X Walk 2 Direction          | N/A  |
| N/A                    | X Walk 1 Width (in)  | N/A   | N/A                      | X Walk 2 Width (in)         | N/A  |
|                        | X Walk 1 Slope (%)   | 3.4   |                          | X Walk 2 Slope (%)          | N/A  |
|                        | X Walk 1 X Slope (%) | 1.1   |                          | X Walk 2 X Slope (%)        | N/A  |
| N/A                    | Ramp inside XWalk1?  | N/A   | N/A                      | Ramp inside XWalk2?         | N/A  |
|                        | Road Slope (%)       | N/A   | N/A                      | Clear Space?                | Yes  |
|                        | Road X Slope (%)     | N/A   | N/A                      | Clear Space to XWalk (in)   | N/A  |
| Yes                    | Any Obstructions?    | No    | Yes                      | Storm Grate/Utility Hazard? | No   |
|                        | Obstruction Type     |       |                          | Storm Grate/Utility Type    |      |
|                        |                      | N/A   |                          |                             | N/A  |
|                        |                      |       | Yes                      | Surface Condition? (G/P)    | Good |
|                        |                      |       | Replace Curb Siloppe (%) |                             | 13.8 |