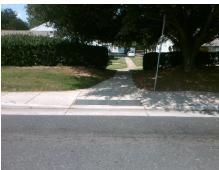

## Field Measurements/Component Compliance

Street 1 Name
THE PLAZA
Stop Condition-Street 1
None
Street 2 Name
N/A
Stop Condition-Street 2
N/A

Remove & Replace Entire Ramp.

Surveyor Notes:
LT RP < 5%

PROW/ADA:
Not Found, R304.5.3, R305.2

Total Cost: \$ 1600.00

| Compliance Description |                      | Data  | Compliance Description   |                             | Data |
|------------------------|----------------------|-------|--------------------------|-----------------------------|------|
| N/A                    | Ramp Length LT (in)  | 106.0 | N/A                      | Ramp Length RT (in)         | 94.0 |
| Yes                    | Ramp Width LT (in)   | 48.0  | Yes                      | Ramp Width RT (in)          | 72.0 |
| Yes                    | Ramp Slope LT (%)    | 2.5   | Yes                      | Ramp Slope RT (%)           | 5.8  |
| Yes                    | Ramp XSlope LT (%)   | 1.8   | Yes                      | Ramp XSlope RT (%)          | 1.9  |
| Yes                    | Landing Length (in)  | 70.0  | Yes                      | DWS Provided?               | Yes  |
| Yes                    | Landing Width (in)   | 96.0  | Yes                      | DWS Contrast?               | Yes  |
| Yes                    | Landing Slope (%)    | 2.0   | Yes                      | DWS Length (in)             | 24.0 |
| No                     | Landing X Slope (%)  | 2.7   | Yes                      | DWS Full Width?             | Yes  |
| N/A                    | Landing Curb? (Y/N)  | No    | No                       | DWS Offset (in)             | 2.5  |
| N/A                    | Shared Landing?      | No    |                          |                             |      |
| Yes                    | Gutter Ponding?      | No    | Yes                      | Gutter Slope (%)            | 1.8  |
| Yes                    | Gutter Lip Ht (in)   | 0.0   | Yes                      | Gutter X Slope (%)          | 0.3  |
| N/A                    | Painted X Walk1?     | No    | N/A                      | Painted X Walk2?            | N/A  |
|                        | X Walk 1 Direction   | To SE |                          | X Walk 2 Direction          | N/A  |
| N/A                    | X Walk 1 Width (in)  | N/A   | N/A                      | X Walk 2 Width (in)         | N/A  |
|                        | X Walk 1 Slope (%)   | 3.4   |                          | X Walk 2 Slope (%)          | N/A  |
|                        | X Walk 1 X Slope (%) | 1.1   |                          | X Walk 2 X Slope (%)        | N/A  |
| N/A                    | Ramp inside XWalk1?  | N/A   | N/A                      | Ramp inside XWalk2?         | N/A  |
|                        | Road Slope (%)       | N/A   | N/A                      | Clear Space?                | Yes  |
|                        | Road X Slope (%)     | N/A   | N/A                      | Clear Space to XWalk (in)   | N/A  |
| Yes                    | Any Obstructions?    | No    | Yes                      | Storm Grate/Utility Hazard? | No   |
|                        | Obstruction Type     |       |                          | Storm Grate/Utility Type    |      |
|                        |                      | N/A   |                          |                             | N/A  |
|                        |                      |       | Yes                      | Surface Condition? (G/P)    | Good |
|                        |                      |       | Replace Curb Siloppe (%) |                             | 13.8 |