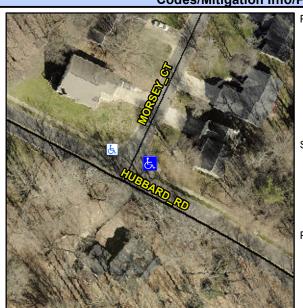

## Access Compliance Report Public Rights-of-Way (Curb Ramps)

Data

10.3

2.0

N/A

Good

Intersection ID: 5180 Main Street: HUBBARD\_RD Cross Street: MORSEY\_CT Location: E

ADA ID: A86921B5AD9B Ramp Type: Perp Initial Pass/Fail: Fail Overall Compliance: No Severity Score: 12.5

To NW

Street 1 Name MORSEY CT
Stop Condition-Street 2 StopSign
Street 2 Name N/A
Stop Condition-Street 1 N/A

Possible Solutions:

Remove & Replace Entire Ramp.

Surveyor Notes:

N/A

PROW/ADA:

R304.2.2