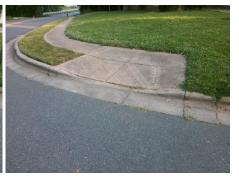

## Access Compliance Report Public Rights-of-Way (Curb Ramps)

Data

10.3

2.0

N/A

Good

Intersection ID: 5180 Main Street: HUBBARD\_RD Cross Street: MORSEY\_CT Location: E

ADA ID: A86921B5AD9B Ramp Type: Perp Initial Pass/Fail: Fail Overall Compliance: No Severity Score: 12.5

To NW

Street 1 Name MORSEY CT
Stop Condition-Street 2 StopSign
Street 2 Name N/A
Stop Condition-Street 1 N/A

Possible Solutions:

Remove & Replace Entire Ramp.

Surveyor Notes:

N/A

PROW/ADA:

R304.2.2