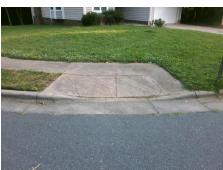

## Access Compliance Report Public Rights-of-Way (Curb Ramps)

Data

10.3

2.0

N/A

Good

Intersection ID: 5180 Main Street: HUBBARD\_RD Cross Street: MORSEY\_CT Location: E

ADA ID: A86921B5AD9B Ramp Type: Perp Initial Pass/Fail: Fail Overall Compliance: No Severity Score: 12.5

To NW

Street 1 Name MORSEY CT
Stop Condition-Street 2 StopSign
Street 2 Name N/A
Stop Condition-Street 1 N/A

Possible Solutions:

Remove & Replace Entire Ramp.

Surveyor Notes:

N/A

PROW/ADA:

R304.2.2