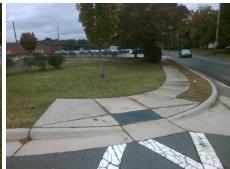

N/A

N/A

N/A

N/A

Good 16.2

To NE

Intersection ID: 10021488 Main Street: BOSTON AV Cross Street: N/A Location: NW Initial Pass/Fail: Fail **Overall Compliance: No Severity Score:** 0 **ADA ID: A86BCDDFCB41** Ramp Type: Combination1Diag

45.0

Street 1 Name StopSign Stop Condition-Street 1 N/A Street 2 Name None Stop Condition-Street 2 **BOSTON AV**  Remove & Replace Curb Ramp With Two New Directional Ramps or Equivalent.

Surveyor Notes: N/A