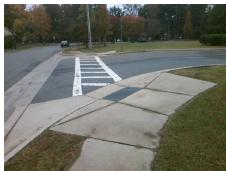

N/A

N/A

N/A

N/A

Good 16.2

To NE

Intersection ID: 10021488 Main Street: BOSTON AV Cross Street: N/A Location: NW Initial Pass/Fail: Fail **Overall Compliance: No Severity Score:** 0 **ADA ID: A86BCDDFCB41** Ramp Type: Combination1Diag

45.0

Street 1 Name StopSign Stop Condition-Street 1 N/A Street 2 Name None Stop Condition-Street 2 **BOSTON AV**  Remove & Replace Curb Ramp With Two New Directional Ramps or Equivalent.

Surveyor Notes: N/A