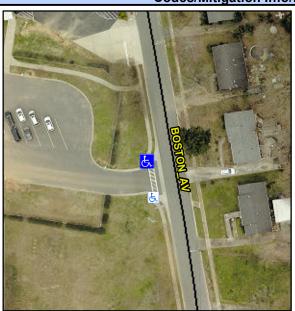

N/A

N/A

N/A

N/A

Good 16.2

To NE

Intersection ID: 10021488 Main Street: BOSTON AV Cross Street: N/A Location: NW Initial Pass/Fail: Fail **Overall Compliance: No Severity Score:** 0 **ADA ID: A86BCDDFCB41** Ramp Type: Combination1Diag

45.0

Street 1 Name StopSign Stop Condition-Street 1 N/A Street 2 Name None Stop Condition-Street 2 **BOSTON AV**  Remove & Replace Curb Ramp With Two New Directional Ramps or Equivalent.

Surveyor Notes: N/A