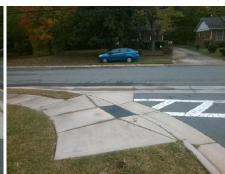

N/A

N/A

N/A

N/A

Good 16.2

To NE

Intersection ID: 10021488 Main Street: BOSTON AV Cross Street: N/A Location: NW Initial Pass/Fail: Fail **Overall Compliance: No Severity Score:** 0 **ADA ID: A86BCDDFCB41** Ramp Type: Combination1Diag

45.0

Street 1 Name StopSign Stop Condition-Street 1 N/A Street 2 Name None Stop Condition-Street 2 **BOSTON AV**  Remove & Replace Curb Ramp With Two New Directional Ramps or Equivalent.

Surveyor Notes: N/A