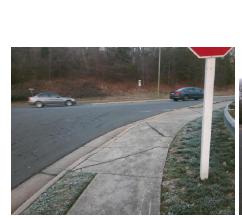

## **Access Compliance Report Public Rights-of-Way** (Curb Ramps)

Main Street: PROVIDENCE RD Intersection ID: N/A Cross Street: N/A Location: NE Initial Pass/Fail: Fail **Overall Compliance: No** 22.5 **ADA ID: A87E98A0BB1D** Ramp Type: Perp **Severity Score:** 

No

**Codes/Mitigation Info/Possible Solution** 

THE BLUFFS APARTMENTS DR Street 1 Name Stop Condition-Street 2 StopSign N/A Street 2 Name Stop Condition-Street 1 N/A

| Possible Solutions:                     |  |
|-----------------------------------------|--|
| Remove & Replace Entire Ramp.           |  |
|                                         |  |
|                                         |  |
|                                         |  |
|                                         |  |
| Owner N. de                             |  |
| Surveyor Notes:                         |  |
| N/A                                     |  |
|                                         |  |
|                                         |  |
| PROW/ADA:                               |  |
| Not Found, R304.5.1, R304.2.2, R304.5.3 |  |
|                                         |  |
|                                         |  |
|                                         |  |
|                                         |  |
|                                         |  |
|                                         |  |

| -   | A |   | WIT | 图. |
|-----|---|---|-----|----|
|     |   |   |     |    |
|     |   | 書 |     |    |
| Ch. |   |   |     |    |
|     |   |   |     |    |

Total Cost:

1850.00

Field Measurements/Component Compliance Compliance Description <u>Data</u> Compliance Description Data Ramp Length (in) No N/A 71.0 Ramp Slope (%) 8.5 No Ramp XSlope (%) Ramp Width (in) 36.0 4.3 N/A N/A Flare Type LT N/A Flare Type RT N/A N/A N/A N/A Flare Slope RT (%) N/A Flare Slope LT (%) N/A Flare Traversable LT? N/A N/A Flare Traversable RT? N/A N/A Landing Length (in) N/A N/A **DWS Provided?** N/A N/A Landing Width (in) N/A N/A **DWS Contrast?** N/A N/A N/A N/A Landing Slope (%) DWS Length (in) N/A N/A Landing X Slope (%) N/A N/A DWS Full Width? N/A N/A Landing Curb? (Y/N) N/A N/A DWS Offset (in) N/A N/A N/A Shared Landing? N/A **Gutter Ponding?** N/A N/A Gutter Slope (%) N/A N/A Gutter Lip Ht (in) N/A N/A Gutter X Slope (%) N/A N/A Painted X Walk1? No N/A Painted X Walk2? N/A X Walk 1 Direction To S X Walk 2 Direction N/A N/A N/A X Walk 2 Width (in) X Walk 1 Width (in) N/A X Walk 1 Slope (%) 2.9 X Walk 2 Slope (%) N/A X Walk 1 X Slope (%) 6.6 X Walk 2 X Slope (%) N/A N/A N/A N/A Ramp inside XWalk2? Ramp inside XWalk1? N/A Road Slope (%) N/A N/A Clear Space? N/A Road X Slope (%) N/A N/A Clear Space to XWalk (in) N/A N/A N/A Any Obstructions? N/A Storm Grate/Utility Hazard? N/A **Obstruction Type** Storm Grate/Utility Type N/A N/A Yes Surface Condition? (G/P) Good