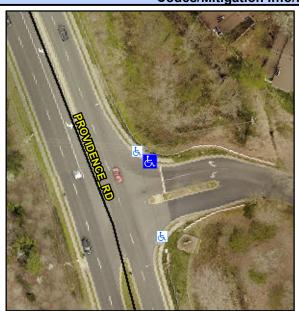

## **Access Compliance Report Public Rights-of-Way** (Curb Ramps)

Main Street: PROVIDENCE RD Intersection ID: N/A Cross Street: N/A Location: NE Initial Pass/Fail: Fail **Overall Compliance: No** 22.5 **ADA ID: A87E98A0BB1D** Ramp Type: Perp **Severity Score:** 

No

**Codes/Mitigation Info/Possible Solution** 

THE BLUFFS APARTMENTS DR Street 1 Name Stop Condition-Street 2 StopSign N/A Street 2 Name Stop Condition-Street 1 N/A

| Possible Solutions:                     |  |
|-----------------------------------------|--|
| Remove & Replace Entire Ramp.           |  |
|                                         |  |
|                                         |  |
|                                         |  |
|                                         |  |
| Owner N. de                             |  |
| Surveyor Notes:                         |  |
| N/A                                     |  |
|                                         |  |
|                                         |  |
| PROW/ADA:                               |  |
| Not Found, R304.5.1, R304.2.2, R304.5.3 |  |
|                                         |  |
|                                         |  |
|                                         |  |
|                                         |  |
|                                         |  |
|                                         |  |