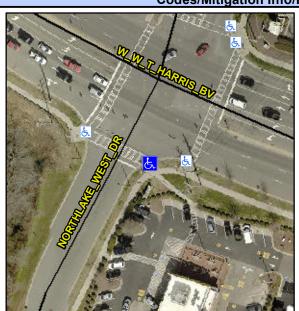

## Access Compliance Report Public Rights-of-Way (Curb Ramps)

Intersection ID: 51243 Main Street: NORTHCREST\_SHOPPING\_CENTESS\_SReet: W\_W\_T\_HARRIS\_BV Location: SW

ADA ID: A8816E4E16A4 Ramp Type: Perp Initial Pass/Fail: Fail Overall Compliance: No Severity Score: 22.5

## Field Measurements/Component Compliance

Street 1 Name

Stop Condition-Street 2

Signal

Street 2 Name

N/A

Stop Condition-Street 1

N/A