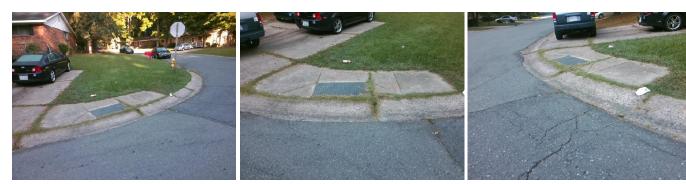

## Access Compliance Report Public Rights-of-Way (Curb Ramps)

Good

| Intersection ID: 9302                   | Main Street: HIGHLAKE_DR |                     |              | Cross Street: LAKECREST_DR                     |                   |                 | Location:                   | SW                          |     |
|-----------------------------------------|--------------------------|---------------------|--------------|------------------------------------------------|-------------------|-----------------|-----------------------------|-----------------------------|-----|
| ADA ID: A8849210C651                    | Ramp Type: Perp          |                     |              | Initial Pass/Fail: Fail Overall Compliance: No |                   |                 | o Severity Score:           | 10                          |     |
| Codes/Mitigation Info/Possible Solution |                          |                     |              | Field Measurements/Component Compliance        |                   |                 |                             |                             |     |
|                                         |                          | Possible Solutions: |              | Compliance Description                         |                   |                 | Data Compliance Description |                             |     |
| TANK DE Y                               | C. SAL TAL               | Remove & Replace    | Entire Ramp. | N/A                                            | Ramp Length (ir   | ר) <b>50.0</b>  | Yes                         | Ramp Slope (%)              | 5.2 |
| The second second                       |                          |                     |              | No                                             | Ramp Width (in)   | 47.5            | No                          | Ramp XSlope (%)             | 4.3 |
| Ka A Y Plan                             |                          |                     |              | N/A                                            | Flare Type LT     | N/A             | N/A                         | Flare Type RT               | N/A |
| a fail floor                            |                          | 1                   |              | N/A                                            | Flare Slope LT (  | %) <b>N/A</b>   | N/A                         | Flare Slope RT (%)          | N/A |
| A JOERSEALS                             | 1 Sist                   | 2                   |              | N/A                                            | Flare Traversab   | le LT? N/A      | N/A                         | Flare Traversable RT?       | N/A |
| Boos C                                  |                          |                     |              | N/A                                            | Landing Length    | (in) <b>N/A</b> | N/A                         | DWS Provided?               | N/A |
|                                         |                          | Surveyor Notes:     |              | N/A                                            | Landing Width (i  | in) N/A         | N/A                         | DWS Contrast?               | N/A |
| E S                                     | A MARSON .               | N/A                 |              | N/A                                            | Landing Slope (   | %) N/A          | N/A                         | DWS Length (in)             | N/A |
|                                         |                          |                     |              | N/A                                            | Landing X Slope   | e (%) N/A       | N/A                         | DWS Full Width?             | N/A |
|                                         | The second second        |                     |              | N/A                                            | Landing Curb? (   | Y/N) N/A        | N/A                         | DWS Offset (in)             | N/A |
|                                         |                          |                     |              | N/A                                            | Shared Landing    | ? <b>N/A</b>    |                             |                             |     |
|                                         | A A AL                   | PROW/ADA:           |              | N/A                                            | Gutter Ponding?   | ? N/A           | N/A                         | Gutter Slope (%)            | N/A |
|                                         | - Walling                | Not Found, R304.5.  | 1. R304.5.3  | N/A                                            | Gutter Lip Ht (in | ) 0.5           | N/A                         | Gutter X Slope (%)          | N/A |
|                                         | 一個 "是是"                  |                     | .,           | N/A                                            | Painted X Walk1   | I? <b>No</b>    | N/A                         | Painted X Walk2?            | N/A |
| The Man                                 | The Start                |                     |              |                                                | X Walk 1 Directi  | on To NE        |                             | X Walk 2 Direction          | N/A |
| and the                                 | 1                        |                     |              | N/A                                            | X Walk 1 Width    | (in) <b>N/A</b> | N/A                         | X Walk 2 Width (in)         | N/A |
| Street 1 Name                           | LAKECREST RD             | -                   |              |                                                | X Walk 1 Slope    | (%) 4.3         |                             | X Walk 2 Slope (%)          | N/A |
| Stop Condition-Street 2                 | StopSign                 |                     |              |                                                | X Walk 1 X Slop   | e (%) 2.5       |                             | X Walk 2 X Slope (%)        | N/A |
| Street 2 Name                           | N/A                      |                     |              | N/A                                            | Ramp inside XV    | /alk1? N/A      | N/A                         | Ramp inside XWalk2?         | N/A |
| Stop Condition-Street 1                 | N/A                      |                     |              |                                                | Road Slope (%)    | N/A             | N/A                         | Clear Space?                | N/A |
|                                         |                          |                     |              |                                                | Road X Slope (%   | %) N/A          | N/A                         | Clear Space to XWalk (in)   | N/A |
|                                         |                          |                     |              | N/A                                            |                   |                 | N/A                         | Storm Grate/Utility Hazard? | N/A |
|                                         |                          | Total Cost:         | \$ 18        | 850.00                                         | Obstruction Typ   | e               |                             | Storm Grate/Utility Type    |     |
|                                         |                          |                     |              |                                                |                   | N/A             |                             |                             | N/A |
|                                         |                          |                     |              |                                                |                   |                 |                             |                             |     |

N/A Yes Surface Condition? (G/P)