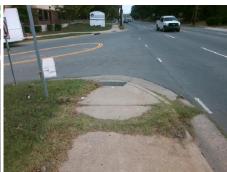

| Possible Solutions:           |  |  |  |  |  |
|-------------------------------|--|--|--|--|--|
| Remove & Replace Entire Ramp. |  |  |  |  |  |
| ·                             |  |  |  |  |  |
|                               |  |  |  |  |  |
|                               |  |  |  |  |  |
|                               |  |  |  |  |  |
|                               |  |  |  |  |  |
| Surveyor Notes:               |  |  |  |  |  |
| N/A                           |  |  |  |  |  |
|                               |  |  |  |  |  |
|                               |  |  |  |  |  |
| PROW/ADA:                     |  |  |  |  |  |
|                               |  |  |  |  |  |
| Not Found, R304.2.2, R304.5.3 |  |  |  |  |  |
|                               |  |  |  |  |  |
|                               |  |  |  |  |  |
|                               |  |  |  |  |  |
|                               |  |  |  |  |  |
|                               |  |  |  |  |  |

| Total Cost: | \$<br>1850.00 |
|-------------|---------------|
|             |               |

| Field Measurements/Component Compliance |                       |       |      |                             |      |  |
|-----------------------------------------|-----------------------|-------|------|-----------------------------|------|--|
| Comp                                    | liance Description    | Data  | Comp | liance Description          | Data |  |
| N/A                                     | Ramp Length (in)      | 73.0  | No   | Ramp Slope (%)              | 11.8 |  |
| Yes                                     | Ramp Width (in)       | 66.0  | No   | Ramp XSlope (%)             | 6.6  |  |
| N/A                                     | Flare Type LT         | N/A   | N/A  | Flare Type RT               | N/A  |  |
| N/A                                     | Flare Slope LT (%)    | N/A   | N/A  | Flare Slope RT (%)          | N/A  |  |
| N/A                                     | Flare Traversable LT? | N/A   | N/A  | Flare Traversable RT?       | N/A  |  |
| N/A                                     | Landing Length (in)   | N/A   | N/A  | DWS Provided?               | N/A  |  |
| N/A                                     | Landing Width (in)    | N/A   | N/A  | DWS Contrast?               | N/A  |  |
| N/A                                     | Landing Slope (%)     | N/A   | N/A  | DWS Length (in)             | N/A  |  |
| N/A                                     | Landing X Slope (%)   | N/A   | N/A  | DWS Full Width?             | N/A  |  |
| N/A                                     | Landing Curb? (Y/N)   | N/A   | N/A  | DWS Offset (in)             | N/A  |  |
| N/A                                     | Shared Landing?       | N/A   |      |                             |      |  |
| N/A                                     | Gutter Ponding?       | N/A   | N/A  | Gutter Slope (%)            | N/A  |  |
| N/A                                     | Gutter Lip Ht (in)    | N/A   | N/A  | Gutter X Slope (%)          | N/A  |  |
| N/A                                     | Painted X Walk1?      | No    | N/A  | Painted X Walk2?            | N/A  |  |
|                                         | X Walk 1 Direction    | To NE |      | X Walk 2 Direction          | N/A  |  |
| N/A                                     | X Walk 1 Width (in)   | N/A   | N/A  | X Walk 2 Width (in)         | N/A  |  |
|                                         | X Walk 1 Slope (%)    | 3.5   |      | X Walk 2 Slope (%)          | N/A  |  |
|                                         | X Walk 1 X Slope (%)  | 0.9   |      | X Walk 2 X Slope (%)        | N/A  |  |
| N/A                                     | Ramp inside XWalk1?   | N/A   | N/A  | Ramp inside XWalk2?         | N/A  |  |
|                                         | Road Slope (%)        | N/A   | N/A  | Clear Space?                | N/A  |  |
|                                         | Road X Slope (%)      | N/A   | N/A  | Clear Space to XWalk (in)   | N/A  |  |
| N/A                                     | Any Obstructions?     | N/A   | N/A  | Storm Grate/Utility Hazard? | N/A  |  |
|                                         | Obstruction Type      |       |      | Storm Grate/Utility Type    |      |  |
|                                         |                       | N/A   |      |                             | N/A  |  |
|                                         |                       |       | Yes  | Surface Condition? (G/P)    | Good |  |
|                                         |                       |       |      |                             |      |  |