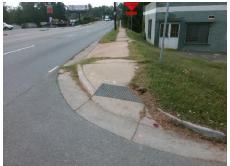

| Possible Solutions:           |  |  |  |  |  |
|-------------------------------|--|--|--|--|--|
| Remove & Replace Entire Ramp. |  |  |  |  |  |
| ·                             |  |  |  |  |  |
|                               |  |  |  |  |  |
|                               |  |  |  |  |  |
|                               |  |  |  |  |  |
|                               |  |  |  |  |  |
| Surveyor Notes:               |  |  |  |  |  |
| N/A                           |  |  |  |  |  |
|                               |  |  |  |  |  |
|                               |  |  |  |  |  |
| PROW/ADA:                     |  |  |  |  |  |
|                               |  |  |  |  |  |
| Not Found, R304.2.2, R304.5.3 |  |  |  |  |  |
|                               |  |  |  |  |  |
|                               |  |  |  |  |  |
|                               |  |  |  |  |  |
|                               |  |  |  |  |  |
|                               |  |  |  |  |  |

| Total Cost: | \$<br>1850.00 |
|-------------|---------------|
|             |               |

| Field Measurements/Component Compliance |                       |       |      |                             |      |  |
|-----------------------------------------|-----------------------|-------|------|-----------------------------|------|--|
| Comp                                    | liance Description    | Data  | Comp | liance Description          | Data |  |
| N/A                                     | Ramp Length (in)      | 73.0  | No   | Ramp Slope (%)              | 11.8 |  |
| Yes                                     | Ramp Width (in)       | 66.0  | No   | Ramp XSlope (%)             | 6.6  |  |
| N/A                                     | Flare Type LT         | N/A   | N/A  | Flare Type RT               | N/A  |  |
| N/A                                     | Flare Slope LT (%)    | N/A   | N/A  | Flare Slope RT (%)          | N/A  |  |
| N/A                                     | Flare Traversable LT? | N/A   | N/A  | Flare Traversable RT?       | N/A  |  |
| N/A                                     | Landing Length (in)   | N/A   | N/A  | DWS Provided?               | N/A  |  |
| N/A                                     | Landing Width (in)    | N/A   | N/A  | DWS Contrast?               | N/A  |  |
| N/A                                     | Landing Slope (%)     | N/A   | N/A  | DWS Length (in)             | N/A  |  |
| N/A                                     | Landing X Slope (%)   | N/A   | N/A  | DWS Full Width?             | N/A  |  |
| N/A                                     | Landing Curb? (Y/N)   | N/A   | N/A  | DWS Offset (in)             | N/A  |  |
| N/A                                     | Shared Landing?       | N/A   |      |                             |      |  |
| N/A                                     | Gutter Ponding?       | N/A   | N/A  | Gutter Slope (%)            | N/A  |  |
| N/A                                     | Gutter Lip Ht (in)    | N/A   | N/A  | Gutter X Slope (%)          | N/A  |  |
| N/A                                     | Painted X Walk1?      | No    | N/A  | Painted X Walk2?            | N/A  |  |
|                                         | X Walk 1 Direction    | To NE |      | X Walk 2 Direction          | N/A  |  |
| N/A                                     | X Walk 1 Width (in)   | N/A   | N/A  | X Walk 2 Width (in)         | N/A  |  |
|                                         | X Walk 1 Slope (%)    | 3.5   |      | X Walk 2 Slope (%)          | N/A  |  |
|                                         | X Walk 1 X Slope (%)  | 0.9   |      | X Walk 2 X Slope (%)        | N/A  |  |
| N/A                                     | Ramp inside XWalk1?   | N/A   | N/A  | Ramp inside XWalk2?         | N/A  |  |
|                                         | Road Slope (%)        | N/A   | N/A  | Clear Space?                | N/A  |  |
|                                         | Road X Slope (%)      | N/A   | N/A  | Clear Space to XWalk (in)   | N/A  |  |
| N/A                                     | Any Obstructions?     | N/A   | N/A  | Storm Grate/Utility Hazard? | N/A  |  |
|                                         | Obstruction Type      |       |      | Storm Grate/Utility Type    |      |  |
|                                         |                       | N/A   |      |                             | N/A  |  |
|                                         |                       |       | Yes  | Surface Condition? (G/P)    | Good |  |
|                                         |                       |       |      |                             |      |  |