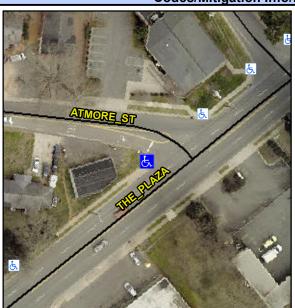

## Access Compliance Report Public Rights-of-Way (Curb Ramps)

Intersection ID: 10012Main Street: ATMORE\_STCross Street: THE\_PLAZALocation: WADA ID: A885BF41EA51Ramp Type: PerpInitial Pass/Fail: Fail Overall Compliance: No Severity Score: 25

**Codes/Mitigation Info/Possible Solution** 

| Street 1 Name           | ATMORE ST |
|-------------------------|-----------|
| Stop Condition-Street 2 | StopSign  |
| Street 2 Name           | N/A       |
| Stop Condition-Street 1 | N/A       |