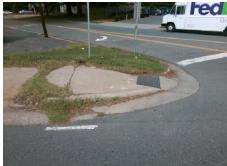

| Possible Solutions:           |  |  |  |  |  |
|-------------------------------|--|--|--|--|--|
| Remove & Replace Entire Ramp. |  |  |  |  |  |
| ·                             |  |  |  |  |  |
|                               |  |  |  |  |  |
|                               |  |  |  |  |  |
|                               |  |  |  |  |  |
|                               |  |  |  |  |  |
| Surveyor Notes:               |  |  |  |  |  |
| N/A                           |  |  |  |  |  |
|                               |  |  |  |  |  |
|                               |  |  |  |  |  |
| PROW/ADA:                     |  |  |  |  |  |
|                               |  |  |  |  |  |
| Not Found, R304.2.2, R304.5.3 |  |  |  |  |  |
|                               |  |  |  |  |  |
|                               |  |  |  |  |  |
|                               |  |  |  |  |  |
|                               |  |  |  |  |  |
|                               |  |  |  |  |  |

| Total Cost: | \$<br>1850.00 |
|-------------|---------------|
|             |               |

| Field Measurements/Component Compliance |                       |       |      |                             |      |  |
|-----------------------------------------|-----------------------|-------|------|-----------------------------|------|--|
| Comp                                    | liance Description    | Data  | Comp | liance Description          | Data |  |
| N/A                                     | Ramp Length (in)      | 73.0  | No   | Ramp Slope (%)              | 11.8 |  |
| Yes                                     | Ramp Width (in)       | 66.0  | No   | Ramp XSlope (%)             | 6.6  |  |
| N/A                                     | Flare Type LT         | N/A   | N/A  | Flare Type RT               | N/A  |  |
| N/A                                     | Flare Slope LT (%)    | N/A   | N/A  | Flare Slope RT (%)          | N/A  |  |
| N/A                                     | Flare Traversable LT? | N/A   | N/A  | Flare Traversable RT?       | N/A  |  |
| N/A                                     | Landing Length (in)   | N/A   | N/A  | DWS Provided?               | N/A  |  |
| N/A                                     | Landing Width (in)    | N/A   | N/A  | DWS Contrast?               | N/A  |  |
| N/A                                     | Landing Slope (%)     | N/A   | N/A  | DWS Length (in)             | N/A  |  |
| N/A                                     | Landing X Slope (%)   | N/A   | N/A  | DWS Full Width?             | N/A  |  |
| N/A                                     | Landing Curb? (Y/N)   | N/A   | N/A  | DWS Offset (in)             | N/A  |  |
| N/A                                     | Shared Landing?       | N/A   |      |                             |      |  |
| N/A                                     | Gutter Ponding?       | N/A   | N/A  | Gutter Slope (%)            | N/A  |  |
| N/A                                     | Gutter Lip Ht (in)    | N/A   | N/A  | Gutter X Slope (%)          | N/A  |  |
| N/A                                     | Painted X Walk1?      | No    | N/A  | Painted X Walk2?            | N/A  |  |
|                                         | X Walk 1 Direction    | To NE |      | X Walk 2 Direction          | N/A  |  |
| N/A                                     | X Walk 1 Width (in)   | N/A   | N/A  | X Walk 2 Width (in)         | N/A  |  |
|                                         | X Walk 1 Slope (%)    | 3.5   |      | X Walk 2 Slope (%)          | N/A  |  |
|                                         | X Walk 1 X Slope (%)  | 0.9   |      | X Walk 2 X Slope (%)        | N/A  |  |
| N/A                                     | Ramp inside XWalk1?   | N/A   | N/A  | Ramp inside XWalk2?         | N/A  |  |
|                                         | Road Slope (%)        | N/A   | N/A  | Clear Space?                | N/A  |  |
|                                         | Road X Slope (%)      | N/A   | N/A  | Clear Space to XWalk (in)   | N/A  |  |
| N/A                                     | Any Obstructions?     | N/A   | N/A  | Storm Grate/Utility Hazard? | N/A  |  |
|                                         | Obstruction Type      |       |      | Storm Grate/Utility Type    |      |  |
|                                         |                       | N/A   |      |                             | N/A  |  |
|                                         |                       |       | Yes  | Surface Condition? (G/P)    | Good |  |
|                                         |                       |       |      |                             |      |  |