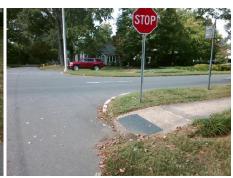

## **Access Compliance Report Public Rights-of-Way** (Curb Ramps)

Intersection ID: 12605 Main Street: KENSINGTON\_DR Cross Street: THE\_PLAZA Location: NE **Overall Compliance: No ADA ID: A8884F7FE2E1** Ramp Type: Directional1 Initial Pass/Fail: Fail Severity Score: 26.25