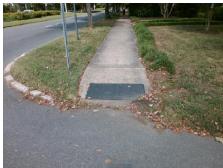

## **Access Compliance Report Public Rights-of-Way** (Curb Ramps)

Intersection ID: 12605 Main Street: KENSINGTON\_DR Cross Street: THE\_PLAZA Location: NE **Overall Compliance: No ADA ID: A8884F7FE2E1** Ramp Type: Directional1 Initial Pass/Fail: Fail Severity Score: 26.25