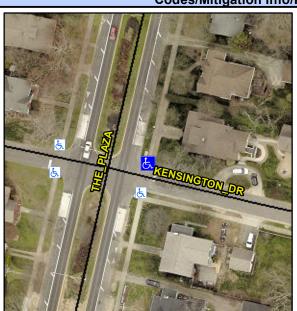

## **Access Compliance Report Public Rights-of-Way** (Curb Ramps)

Intersection ID: 12605 Main Street: KENSINGTON\_DR Cross Street: THE\_PLAZA Location: NE **Overall Compliance: No ADA ID: A8884F7FE2E1** Ramp Type: Directional1 Initial Pass/Fail: Fail Severity Score: 26.25