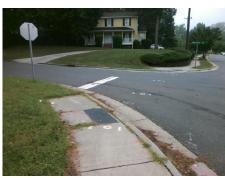

**Codes/Mitigation Info/Possible Solution** 

Field Measurements/Component Compliance

Street 1 Name Stop Condition-Street 2 Street 2 Name Stop Condition-Street 1

**JOHNSTON RD** None **PORTERFIELD RD** StopSign Remove & Replace Curb Ramp With Two New Directional Ramps or Equ

Total Cost: 3200.00

| Field Measurements/Component Compliance |                       |       |      |                             |       |  |  |  |
|-----------------------------------------|-----------------------|-------|------|-----------------------------|-------|--|--|--|
| Comp                                    | liance Description    | Data  | Comp | oliance Description         | Data  |  |  |  |
| N/A                                     | Ramp Length (in)      | 58.0  | Yes  | Ramp Slope (%)              | 7.5   |  |  |  |
| No                                      | Ramp Width (in)       | 43.0  | No   | Ramp XSlope (%)             | 2.7   |  |  |  |
| N/A                                     | Flare Type LT         | N/A   | N/A  | Flare Type RT               | N/A   |  |  |  |
| N/A                                     | Flare Slope LT (%)    | N/A   | N/A  | Flare Slope RT (%)          | N/A   |  |  |  |
| N/A                                     | Flare Traversable LT? | N/A   | N/A  | Flare Traversable RT?       | N/A   |  |  |  |
| N/A                                     | Landing Length (in)   | N/A   | N/A  | DWS Provided?               | N/A   |  |  |  |
| N/A                                     | Landing Width (in)    | N/A   | N/A  | DWS Contrast?               | N/A   |  |  |  |
| N/A                                     | Landing Slope (%)     | N/A   | N/A  | DWS Length (in)             | N/A   |  |  |  |
| N/A                                     | Landing X Slope (%)   | N/A   | N/A  | DWS Full Width?             | N/A   |  |  |  |
| N/A                                     | Landing Curb? (Y/N)   | N/A   | N/A  | DWS Offset (in)             | N/A   |  |  |  |
| N/A                                     | Shared Landing?       | N/A   |      |                             |       |  |  |  |
| N/A                                     | Gutter Ponding?       | N/A   | N/A  | Gutter Slope (%)            | N/A   |  |  |  |
| N/A                                     | Gutter Lip Ht (in)    | N/A   | N/A  | Gutter X Slope (%)          | N/A   |  |  |  |
| N/A                                     | Painted X Walk1?      | No    | N/A  | Painted X Walk2?            | No    |  |  |  |
|                                         | X Walk 1 Direction    | To SW |      | X Walk 2 Direction          | To SE |  |  |  |
| N/A                                     | X Walk 1 Width (in)   | N/A   | N/A  | X Walk 2 Width (in)         | N/A   |  |  |  |
|                                         | X Walk 1 Slope (%)    | 5.5   |      | X Walk 2 Slope (%)          | 2.4   |  |  |  |
|                                         | X Walk 1 X Slope (%)  | 2.3   |      | X Walk 2 X Slope (%)        | 4.3   |  |  |  |
| N/A                                     | Ramp inside XWalk1?   | N/A   | N/A  | Ramp inside XWalk2?         | N/A   |  |  |  |
|                                         | Road Slope (%)        | 2.9   | N/A  | Clear Space?                | N/A   |  |  |  |
|                                         | Road X Slope (%)      | 4.5   | N/A  | Clear Space to XWalk (in)   | N/A   |  |  |  |
| N/A                                     | Any Obstructions?     | N/A   | N/A  | Storm Grate/Utility Hazard? | N/A   |  |  |  |
|                                         | Obstruction Type      |       |      | Storm Grate/Utility Type    |       |  |  |  |
|                                         |                       | N/A   |      |                             | N/A   |  |  |  |
|                                         |                       |       | Yes  | Surface Condition? (G/P)    | Good  |  |  |  |
|                                         |                       |       |      |                             |       |  |  |  |