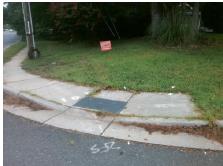

**Codes/Mitigation Info/Possible Solution** 

Field Measurements/Component Compliance

Street 1 Name Stop Condition-Street 2 Street 2 Name Stop Condition-Street 1

**JOHNSTON RD** None **PORTERFIELD RD** StopSign Remove & Replace Curb Ramp With Two New Directional Ramps or Equ

Total Cost: 3200.00

| Field Measurements/Component Compliance |                       |       |      |                             |       |  |  |  |
|-----------------------------------------|-----------------------|-------|------|-----------------------------|-------|--|--|--|
| Comp                                    | liance Description    | Data  | Comp | oliance Description         | Data  |  |  |  |
| N/A                                     | Ramp Length (in)      | 58.0  | Yes  | Ramp Slope (%)              | 7.5   |  |  |  |
| No                                      | Ramp Width (in)       | 43.0  | No   | Ramp XSlope (%)             | 2.7   |  |  |  |
| N/A                                     | Flare Type LT         | N/A   | N/A  | Flare Type RT               | N/A   |  |  |  |
| N/A                                     | Flare Slope LT (%)    | N/A   | N/A  | Flare Slope RT (%)          | N/A   |  |  |  |
| N/A                                     | Flare Traversable LT? | N/A   | N/A  | Flare Traversable RT?       | N/A   |  |  |  |
| N/A                                     | Landing Length (in)   | N/A   | N/A  | DWS Provided?               | N/A   |  |  |  |
| N/A                                     | Landing Width (in)    | N/A   | N/A  | DWS Contrast?               | N/A   |  |  |  |
| N/A                                     | Landing Slope (%)     | N/A   | N/A  | DWS Length (in)             | N/A   |  |  |  |
| N/A                                     | Landing X Slope (%)   | N/A   | N/A  | DWS Full Width?             | N/A   |  |  |  |
| N/A                                     | Landing Curb? (Y/N)   | N/A   | N/A  | DWS Offset (in)             | N/A   |  |  |  |
| N/A                                     | Shared Landing?       | N/A   |      |                             |       |  |  |  |
| N/A                                     | Gutter Ponding?       | N/A   | N/A  | Gutter Slope (%)            | N/A   |  |  |  |
| N/A                                     | Gutter Lip Ht (in)    | N/A   | N/A  | Gutter X Slope (%)          | N/A   |  |  |  |
| N/A                                     | Painted X Walk1?      | No    | N/A  | Painted X Walk2?            | No    |  |  |  |
|                                         | X Walk 1 Direction    | To SW |      | X Walk 2 Direction          | To SE |  |  |  |
| N/A                                     | X Walk 1 Width (in)   | N/A   | N/A  | X Walk 2 Width (in)         | N/A   |  |  |  |
|                                         | X Walk 1 Slope (%)    | 5.5   |      | X Walk 2 Slope (%)          | 2.4   |  |  |  |
|                                         | X Walk 1 X Slope (%)  | 2.3   |      | X Walk 2 X Slope (%)        | 4.3   |  |  |  |
| N/A                                     | Ramp inside XWalk1?   | N/A   | N/A  | Ramp inside XWalk2?         | N/A   |  |  |  |
|                                         | Road Slope (%)        | 2.9   | N/A  | Clear Space?                | N/A   |  |  |  |
|                                         | Road X Slope (%)      | 4.5   | N/A  | Clear Space to XWalk (in)   | N/A   |  |  |  |
| N/A                                     | Any Obstructions?     | N/A   | N/A  | Storm Grate/Utility Hazard? | N/A   |  |  |  |
|                                         | Obstruction Type      |       |      | Storm Grate/Utility Type    |       |  |  |  |
|                                         |                       | N/A   |      |                             | N/A   |  |  |  |
|                                         |                       |       | Yes  | Surface Condition? (G/P)    | Good  |  |  |  |
|                                         |                       |       |      |                             |       |  |  |  |