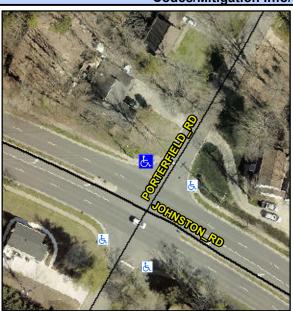

## **Access Compliance Report Public Rights-of-Way** (Curb Ramps)

Intersection ID: 26515 Main Street: JOHNSTON RD **Cross Street: PORTERFIELD RD** Location: NE ADA ID: A8970738795F Ramp Type: PerpDiag Initial Pass/Fail: Fail **Overall Compliance: No Severity Score:** 10

**Codes/Mitigation Info/Possible Solution** 

Field Measurements/Component Compliance

Street 1 Name Stop Condition-Street 2 Street 2 Name Stop Condition-Street 1

**JOHNSTON RD** None **PORTERFIELD RD** StopSign Remove & Replace Curb Ramp With Two New Directional Ramps or Equ