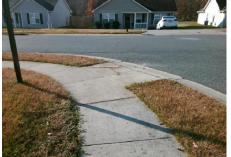

## Access Compliance Report Public Rights-of-Way (Curb Ramps)

| Intersection ID: 30236                      | Main Street: HELMS_RD |                           |         | Cross Street: LEECREST DR               |                       |       |                             | Location:                   | Е     |
|---------------------------------------------|-----------------------|---------------------------|---------|-----------------------------------------|-----------------------|-------|-----------------------------|-----------------------------|-------|
|                                             |                       |                           |         |                                         |                       |       |                             |                             |       |
| ADA ID: A899488ACE5F Ramp Type: BlendTrans1 |                       |                           | IIIIId  |                                         |                       |       |                             |                             | 25    |
| Codes/Mitigation Info/Possible Solution     |                       |                           |         | Field Measurements/Component Compliance |                       |       |                             |                             |       |
|                                             |                       | Possible Solutions:       |         | Compliance Description                  |                       |       | Data Compliance Description |                             |       |
|                                             |                       | Remove & Replace Curb Ra  | mp With | N/A                                     | Ramp Length (in)      | 48.0  | Yes                         | BlendTrans Slope (%)        | 2.5   |
|                                             |                       | Two New Directional Ramps | amps or | Yes                                     | Ramp Width (in)       | 48.0  | No                          | BlendTrans XSlope (%)       | 7.5   |
|                                             |                       | Equivalent.               |         | N/A                                     | Flare Type LT         | N/A   | N/A                         | Flare Type RT               | N/A   |
|                                             |                       |                           |         | N/A                                     | Flare Slope LT (%)    | N/A   | N/A                         | Flare Slope RT (%)          | N/A   |
|                                             |                       |                           |         | N/A                                     | Flare Traversable LT? | N/A   | N/A                         | Flare Traversable RT?       | N/A   |
|                                             |                       |                           |         | N/A                                     | Landing Length (in)   | N/A   | N/A                         | DWS Provided?               | N/A   |
| 6/18                                        |                       | Surveyor Notes:           |         | N/A                                     | Landing Width (in)    | N/A   | N/A                         | DWS Contrast?               | N/A   |
|                                             |                       | N/A                       |         | N/A                                     | Landing Slope (%)     | N/A   | N/A                         | DWS Length (in)             | N/A   |
|                                             |                       |                           |         | N/A                                     | Landing X Slope (%)   | N/A   | N/A                         | DWS Full Width?             | N/A   |
|                                             |                       |                           |         | N/A                                     | Landing Curb? (Y/N)   | N/A   | N/A                         | DWS Offset (in)             | N/A   |
| A TON T                                     |                       |                           |         | N/A                                     | Shared Landing?       | N/A   |                             |                             |       |
|                                             | A                     | PROW/ADA:                 |         | N/A                                     | Gutter Ponding?       | N/A   | N/A                         | Gutter Slope (%)            | N/A   |
|                                             |                       | Not Found, R304.5.3       |         | N/A                                     | Gutter Lip Ht (in)    | 3.0   | N/A                         | Gutter X Slope (%)          | N/A   |
|                                             |                       | ,                         |         | N/A                                     | Painted X Walk1?      | No    | N/A                         | Painted X Walk2?            | No    |
|                                             |                       |                           |         |                                         | X Walk 1 Direction    | To NW |                             | X Walk 2 Direction          | To SW |
|                                             |                       |                           |         | X Walk 1 Width (in)                     | N/A                   |       | X Walk 2 Width (in)         | N/A                         |       |
| Street 1 Name                               | LEECREST DR           |                           |         |                                         | X Walk 1 Slope (%)    | 4.6   |                             | X Walk 2 Slope (%)          | 1.6   |
| Stop Condition-Street 1                     | StopSign              |                           |         |                                         | X Walk 1 X Slope (%)  | 2.8   |                             | X Walk 2 X Slope (%)        | 3.8   |
| Street 2 Name                               | HELMS RD              |                           |         | N/A                                     | Ramp inside XWalk1?   | N/A   | N/A                         | Ramp inside XWalk2?         | N/A   |
| Stop Condition-Street 2                     | None                  |                           |         |                                         | Road Slope (%)        | 3.2   |                             | Clear Space?                | N/A   |
|                                             |                       |                           |         |                                         | Road X Slope (%)      | 5.6   | N/A                         | Clear Space to XWalk (in)   | N/A   |
|                                             |                       |                           |         | N/A                                     | Any Obstructions?     | N/A   | N/A                         | Storm Grate/Utility Hazard? | N/A   |
|                                             |                       | Total Cost: \$            | 3200.00 |                                         | Obstruction Type      |       |                             | Storm Grate/Utility Type    |       |
|                                             |                       |                           |         |                                         |                       | N/A   |                             |                             | N/A   |