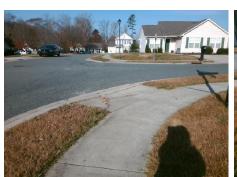

## Access Compliance Report Public Rights-of-Way (Curb Ramps)

| Intersection ID: 30236                      | Main Street: HELMS_RD |                           |         | Cross Street: LEECREST DR               |                       |       |                             | Location:                   | Е     |
|---------------------------------------------|-----------------------|---------------------------|---------|-----------------------------------------|-----------------------|-------|-----------------------------|-----------------------------|-------|
|                                             |                       |                           |         |                                         |                       |       |                             |                             |       |
| ADA ID: A899488ACE5F Ramp Type: BlendTrans1 |                       |                           | IIIIId  |                                         |                       |       |                             |                             | 25    |
| Codes/Mitigation Info/Possible Solution     |                       |                           |         | Field Measurements/Component Compliance |                       |       |                             |                             |       |
|                                             |                       | Possible Solutions:       |         | Compliance Description                  |                       |       | Data Compliance Description |                             |       |
|                                             |                       | Remove & Replace Curb Ra  | mp With | N/A                                     | Ramp Length (in)      | 48.0  | Yes                         | BlendTrans Slope (%)        | 2.5   |
|                                             |                       | Two New Directional Ramps | amps or | Yes                                     | Ramp Width (in)       | 48.0  | No                          | BlendTrans XSlope (%)       | 7.5   |
|                                             |                       | Equivalent.               |         | N/A                                     | Flare Type LT         | N/A   | N/A                         | Flare Type RT               | N/A   |
|                                             |                       |                           |         | N/A                                     | Flare Slope LT (%)    | N/A   | N/A                         | Flare Slope RT (%)          | N/A   |
|                                             |                       |                           |         | N/A                                     | Flare Traversable LT? | N/A   | N/A                         | Flare Traversable RT?       | N/A   |
|                                             |                       |                           |         | N/A                                     | Landing Length (in)   | N/A   | N/A                         | DWS Provided?               | N/A   |
| 6/18                                        |                       | Surveyor Notes:           |         | N/A                                     | Landing Width (in)    | N/A   | N/A                         | DWS Contrast?               | N/A   |
|                                             |                       | N/A                       |         | N/A                                     | Landing Slope (%)     | N/A   | N/A                         | DWS Length (in)             | N/A   |
|                                             |                       |                           |         | N/A                                     | Landing X Slope (%)   | N/A   | N/A                         | DWS Full Width?             | N/A   |
|                                             |                       |                           |         | N/A                                     | Landing Curb? (Y/N)   | N/A   | N/A                         | DWS Offset (in)             | N/A   |
| A TON T                                     |                       |                           |         | N/A                                     | Shared Landing?       | N/A   |                             |                             |       |
|                                             | A                     | PROW/ADA:                 |         | N/A                                     | Gutter Ponding?       | N/A   | N/A                         | Gutter Slope (%)            | N/A   |
|                                             |                       | Not Found, R304.5.3       |         | N/A                                     | Gutter Lip Ht (in)    | 3.0   | N/A                         | Gutter X Slope (%)          | N/A   |
|                                             |                       | ,                         |         | N/A                                     | Painted X Walk1?      | No    | N/A                         | Painted X Walk2?            | No    |
|                                             |                       |                           |         |                                         | X Walk 1 Direction    | To NW |                             | X Walk 2 Direction          | To SW |
|                                             |                       |                           |         | X Walk 1 Width (in)                     | N/A                   |       | X Walk 2 Width (in)         | N/A                         |       |
| Street 1 Name                               | LEECREST DR           |                           |         |                                         | X Walk 1 Slope (%)    | 4.6   |                             | X Walk 2 Slope (%)          | 1.6   |
| Stop Condition-Street 1                     | StopSign              |                           |         |                                         | X Walk 1 X Slope (%)  | 2.8   |                             | X Walk 2 X Slope (%)        | 3.8   |
| Street 2 Name                               | HELMS RD              |                           |         | N/A                                     | Ramp inside XWalk1?   | N/A   | N/A                         | Ramp inside XWalk2?         | N/A   |
| Stop Condition-Street 2                     | None                  |                           |         |                                         | Road Slope (%)        | 3.2   |                             | Clear Space?                | N/A   |
|                                             |                       |                           |         |                                         | Road X Slope (%)      | 5.6   | N/A                         | Clear Space to XWalk (in)   | N/A   |
|                                             |                       |                           |         | N/A                                     | Any Obstructions?     | N/A   | N/A                         | Storm Grate/Utility Hazard? | N/A   |
|                                             |                       | Total Cost: \$            | 3200.00 |                                         | Obstruction Type      |       |                             | Storm Grate/Utility Type    |       |
|                                             |                       |                           |         |                                         |                       | N/A   |                             |                             | N/A   |