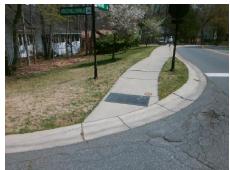

## Field Measurements/Component Compliance

Data Compliance Description

Street 1 Name HOLLY HILL FARM RD
Stop Condition-Street 2 StopSign
Street 2 Name N/A
Stop Condition-Street 1 N/A

Possible Solutions:

Remove & Replace Entire Ramp.

PROW/ADA:
N/A Gutter Ponding?

Not Found, R304.2.2

N/A Gutter Lip Ht (in)
N/A X Walk 1 Direction
N/A X Walk 1 Width (in)

Total Cost: \$ 1850.00

| N/A | Ramp Length (in)      | 24.5  | No  | Ramp Slope (%)              | 9.0  |
|-----|-----------------------|-------|-----|-----------------------------|------|
| Yes | Ramp Width (in)       | 48.0  | Yes | Ramp XSlope (%)             | 0.4  |
| N/A | Flare Type LT         | N/A   | N/A | Flare Type RT               | N/A  |
| N/A | Flare Slope LT (%)    | N/A   | N/A | Flare Slope RT (%)          | N/A  |
| N/A | Flare Traversable LT? | N/A   | N/A | Flare Traversable RT?       | N/A  |
| N/A | Landing Length (in)   | N/A   | N/A | DWS Provided?               | N/A  |
| N/A | Landing Width (in)    | N/A   | N/A | DWS Contrast?               | N/A  |
| N/A | Landing Slope (%)     | N/A   | N/A | DWS Length (in)             | N/A  |
| N/A | Landing X Slope (%)   | N/A   | N/A | DWS Full Width?             | N/A  |
| N/A | Landing Curb? (Y/N)   | N/A   | N/A | DWS Offset (in)             | N/A  |
| N/A | Shared Landing?       | N/A   |     |                             |      |
| N/A | Gutter Ponding?       | N/A   | N/A | Gutter Slope (%)            | N/A  |
| N/A | Gutter Lip Ht (in)    | N/A   | N/A | Gutter X Slope (%)          | N/A  |
| N/A | Painted X Walk1?      | No    | N/A | Painted X Walk2?            | N/A  |
|     | X Walk 1 Direction    | To NW |     | X Walk 2 Direction          | N/A  |
| N/A | X Walk 1 Width (in)   | N/A   | N/A | X Walk 2 Width (in)         | N/A  |
|     | X Walk 1 Slope (%)    | 3.1   |     | X Walk 2 Slope (%)          | N/A  |
|     | X Walk 1 X Slope (%)  | 7.3   |     | X Walk 2 X Slope (%)        | N/A  |
| N/A | Ramp inside XWalk1?   | N/A   | N/A | Ramp inside XWalk2?         | N/A  |
|     | Road Slope (%)        | N/A   | N/A | Clear Space?                | N/A  |
|     | Road X Slope (%)      | N/A   | N/A | Clear Space to XWalk (in)   | N/A  |
| N/A | Any Obstructions?     | N/A   | N/A | Storm Grate/Utility Hazard? | N/A  |
|     | Obstruction Type      |       |     | Storm Grate/Utility Type    |      |
|     |                       | N/A   |     |                             | N/A  |
|     |                       |       | Yes | Surface Condition? (G/P)    | Good |