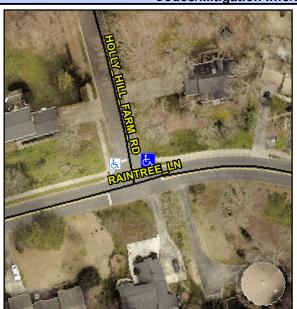

## Access Compliance Report Public Rights-of-Way (Curb Ramps)

Data

Intersection ID: 26179Main Street:HOLLY\_HILL\_FARM\_RDCross Street:RAINTREE\_LNLocation:NEADA ID: A89C4B97DA8FRamp Type:PerpInitial Pass/Fail:FailOverall Compliance:NoSeverity Score:12.5

## Field Measurements/Component Compliance

Data Compliance Description

Street 1 Name HOLLY HILL FARM RD
Stop Condition-Street 2 StopSign
Street 2 Name N/A
Stop Condition-Street 1 N/A

Possible Solutions:

Remove & Replace Entire Ramp.