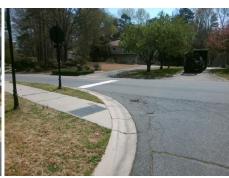

## Field Measurements/Component Compliance

Data Compliance Description

Street 1 Name HOLLY HILL FARM RD
Stop Condition-Street 2 StopSign
Street 2 Name N/A
Stop Condition-Street 1 N/A

Possible Solutions:

Remove & Replace Entire Ramp.

PROW/ADA:
N/A Gutter Ponding?

Not Found, R304.2.2

N/A Gutter Lip Ht (in)
N/A X Walk 1 Direction
N/A X Walk 1 Width (in)

Total Cost: \$ 1850.00

| N/A | Ramp Length (in)      | 24.5  | No  | Ramp Slope (%)              | 9.0  |
|-----|-----------------------|-------|-----|-----------------------------|------|
| Yes | Ramp Width (in)       | 48.0  | Yes | Ramp XSlope (%)             | 0.4  |
| N/A | Flare Type LT         | N/A   | N/A | Flare Type RT               | N/A  |
| N/A | Flare Slope LT (%)    | N/A   | N/A | Flare Slope RT (%)          | N/A  |
| N/A | Flare Traversable LT? | N/A   | N/A | Flare Traversable RT?       | N/A  |
| N/A | Landing Length (in)   | N/A   | N/A | DWS Provided?               | N/A  |
| N/A | Landing Width (in)    | N/A   | N/A | DWS Contrast?               | N/A  |
| N/A | Landing Slope (%)     | N/A   | N/A | DWS Length (in)             | N/A  |
| N/A | Landing X Slope (%)   | N/A   | N/A | DWS Full Width?             | N/A  |
| N/A | Landing Curb? (Y/N)   | N/A   | N/A | DWS Offset (in)             | N/A  |
| N/A | Shared Landing?       | N/A   |     |                             |      |
| N/A | Gutter Ponding?       | N/A   | N/A | Gutter Slope (%)            | N/A  |
| N/A | Gutter Lip Ht (in)    | N/A   | N/A | Gutter X Slope (%)          | N/A  |
| N/A | Painted X Walk1?      | No    | N/A | Painted X Walk2?            | N/A  |
|     | X Walk 1 Direction    | To NW |     | X Walk 2 Direction          | N/A  |
| N/A | X Walk 1 Width (in)   | N/A   | N/A | X Walk 2 Width (in)         | N/A  |
|     | X Walk 1 Slope (%)    | 3.1   |     | X Walk 2 Slope (%)          | N/A  |
|     | X Walk 1 X Slope (%)  | 7.3   |     | X Walk 2 X Slope (%)        | N/A  |
| N/A | Ramp inside XWalk1?   | N/A   | N/A | Ramp inside XWalk2?         | N/A  |
|     | Road Slope (%)        | N/A   | N/A | Clear Space?                | N/A  |
|     | Road X Slope (%)      | N/A   | N/A | Clear Space to XWalk (in)   | N/A  |
| N/A | Any Obstructions?     | N/A   | N/A | Storm Grate/Utility Hazard? | N/A  |
|     | Obstruction Type      |       |     | Storm Grate/Utility Type    |      |
|     |                       | N/A   |     |                             | N/A  |
|     |                       |       | Yes | Surface Condition? (G/P)    | Good |