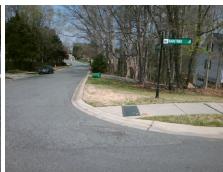

## Field Measurements/Component Compliance

Data Compliance Description

Street 1 Name HOLLY HILL FARM RD
Stop Condition-Street 2 StopSign
Street 2 Name N/A
Stop Condition-Street 1 N/A

Possible Solutions:

Remove & Replace Entire Ramp.

PROW/ADA:
N/A Gutter Ponding?

Not Found, R304.2.2

N/A Gutter Lip Ht (in)
N/A X Walk 1 Direction
N/A X Walk 1 Width (in)

Total Cost: \$ 1850.00

| N/A | Ramp Length (in)      | 24.5  | No  | Ramp Slope (%)              | 9.0  |
|-----|-----------------------|-------|-----|-----------------------------|------|
| Yes | Ramp Width (in)       | 48.0  | Yes | Ramp XSlope (%)             | 0.4  |
| N/A | Flare Type LT         | N/A   | N/A | Flare Type RT               | N/A  |
| N/A | Flare Slope LT (%)    | N/A   | N/A | Flare Slope RT (%)          | N/A  |
| N/A | Flare Traversable LT? | N/A   | N/A | Flare Traversable RT?       | N/A  |
| N/A | Landing Length (in)   | N/A   | N/A | DWS Provided?               | N/A  |
| N/A | Landing Width (in)    | N/A   | N/A | DWS Contrast?               | N/A  |
| N/A | Landing Slope (%)     | N/A   | N/A | DWS Length (in)             | N/A  |
| N/A | Landing X Slope (%)   | N/A   | N/A | DWS Full Width?             | N/A  |
| N/A | Landing Curb? (Y/N)   | N/A   | N/A | DWS Offset (in)             | N/A  |
| N/A | Shared Landing?       | N/A   |     |                             |      |
| N/A | Gutter Ponding?       | N/A   | N/A | Gutter Slope (%)            | N/A  |
| N/A | Gutter Lip Ht (in)    | N/A   | N/A | Gutter X Slope (%)          | N/A  |
| N/A | Painted X Walk1?      | No    | N/A | Painted X Walk2?            | N/A  |
|     | X Walk 1 Direction    | To NW |     | X Walk 2 Direction          | N/A  |
| N/A | X Walk 1 Width (in)   | N/A   | N/A | X Walk 2 Width (in)         | N/A  |
|     | X Walk 1 Slope (%)    | 3.1   |     | X Walk 2 Slope (%)          | N/A  |
|     | X Walk 1 X Slope (%)  | 7.3   |     | X Walk 2 X Slope (%)        | N/A  |
| N/A | Ramp inside XWalk1?   | N/A   | N/A | Ramp inside XWalk2?         | N/A  |
|     | Road Slope (%)        | N/A   | N/A | Clear Space?                | N/A  |
|     | Road X Slope (%)      | N/A   | N/A | Clear Space to XWalk (in)   | N/A  |
| N/A | Any Obstructions?     | N/A   | N/A | Storm Grate/Utility Hazard? | N/A  |
|     | Obstruction Type      |       |     | Storm Grate/Utility Type    |      |
|     |                       | N/A   |     |                             | N/A  |
|     |                       |       | Yes | Surface Condition? (G/P)    | Good |