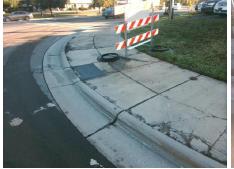

## Field Measurements/Component Compliance

Street 1 Name E CRAIGHEAD RD
Stop Condition-Street 2 Signal
Street 2 Name N/A
Stop Condition-Street 1 N/A

Possible Solutions:

Remove & Replace Entire Ramp.

Surveyor Notes:

N/A

PROW/ADA:

Not Found, R304.5.1, R304.5.3

Total Cost: \$ 1850.00

| Field Measurements/Component Compilance |                       |       |                        |                             |      |
|-----------------------------------------|-----------------------|-------|------------------------|-----------------------------|------|
| Compliance Description                  |                       | Data  | Compliance Description |                             | Data |
| N/A                                     | Ramp Length (in)      | 102.5 | Yes                    | Ramp Slope (%)              | 5.5  |
| No                                      | Ramp Width (in)       | 41.5  | No                     | Ramp XSlope (%)             | 3.7  |
| N/A                                     | Flare Type LT         | N/A   | N/A                    | Flare Type RT               | N/A  |
| N/A                                     | Flare Slope LT (%)    | N/A   | N/A                    | Flare Slope RT (%)          | N/A  |
| N/A                                     | Flare Traversable LT? | N/A   | N/A                    | Flare Traversable RT?       | N/A  |
| N/A                                     | Landing Length (in)   | N/A   | N/A                    | DWS Provided?               | N/A  |
| N/A                                     | Landing Width (in)    | N/A   | N/A                    | DWS Contrast?               | N/A  |
| N/A                                     | Landing Slope (%)     | N/A   | N/A                    | DWS Length (in)             | N/A  |
| N/A                                     | Landing X Slope (%)   | N/A   | N/A                    | DWS Full Width?             | N/A  |
| N/A                                     | Landing Curb? (Y/N)   | N/A   | N/A                    | DWS Offset (in)             | N/A  |
| N/A                                     | Shared Landing?       | N/A   |                        |                             |      |
| N/A                                     | Gutter Ponding?       | N/A   | N/A                    | Gutter Slope (%)            | N/A  |
| N/A                                     | Gutter Lip Ht (in)    | N/A   | N/A                    | Gutter X Slope (%)          | N/A  |
| N/A                                     | Painted X Walk1?      | Yes   | N/A                    | Painted X Walk2?            | N/A  |
|                                         | X Walk 1 Direction    | To SW |                        | X Walk 2 Direction          | N/A  |
| N/A                                     | X Walk 1 Width (in)   | 84.5  | N/A                    | X Walk 2 Width (in)         | N/A  |
|                                         | X Walk 1 Slope (%)    | 0.6   |                        | X Walk 2 Slope (%)          | N/A  |
|                                         | X Walk 1 X Slope (%)  | 2.2   |                        | X Walk 2 X Slope (%)        | N/A  |
| N/A                                     | Ramp inside XWalk1?   | Yes   | N/A                    | Ramp inside XWalk2?         | N/A  |
|                                         | Road Slope (%)        | N/A   | N/A                    | Clear Space?                | N/A  |
|                                         | Road X Slope (%)      | N/A   | N/A                    | Clear Space to XWalk (in)   | N/A  |
| N/A                                     | Any Obstructions?     | N/A   | N/A                    | Storm Grate/Utility Hazard? | N/A  |
|                                         | Obstruction Type      |       |                        | Storm Grate/Utility Type    |      |
|                                         |                       | N/A   |                        |                             | N/A  |
|                                         |                       |       | Yes                    | Surface Condition? (G/P)    | Good |
|                                         |                       |       |                        |                             |      |