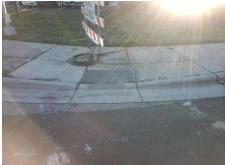

## Field Measurements/Component Compliance

Street 1 Name E CRAIGHEAD RD
Stop Condition-Street 2 Signal
Street 2 Name N/A
Stop Condition-Street 1 N/A

Possible Solutions:

Remove & Replace Entire Ramp.

Surveyor Notes:

N/A

PROW/ADA:

Not Found, R304.5.1, R304.5.3

Total Cost: \$ 1850.00

| Field Measurements/Component Compilance |                       |       |                        |                             |      |
|-----------------------------------------|-----------------------|-------|------------------------|-----------------------------|------|
| Compliance Description                  |                       | Data  | Compliance Description |                             | Data |
| N/A                                     | Ramp Length (in)      | 102.5 | Yes                    | Ramp Slope (%)              | 5.5  |
| No                                      | Ramp Width (in)       | 41.5  | No                     | Ramp XSlope (%)             | 3.7  |
| N/A                                     | Flare Type LT         | N/A   | N/A                    | Flare Type RT               | N/A  |
| N/A                                     | Flare Slope LT (%)    | N/A   | N/A                    | Flare Slope RT (%)          | N/A  |
| N/A                                     | Flare Traversable LT? | N/A   | N/A                    | Flare Traversable RT?       | N/A  |
| N/A                                     | Landing Length (in)   | N/A   | N/A                    | DWS Provided?               | N/A  |
| N/A                                     | Landing Width (in)    | N/A   | N/A                    | DWS Contrast?               | N/A  |
| N/A                                     | Landing Slope (%)     | N/A   | N/A                    | DWS Length (in)             | N/A  |
| N/A                                     | Landing X Slope (%)   | N/A   | N/A                    | DWS Full Width?             | N/A  |
| N/A                                     | Landing Curb? (Y/N)   | N/A   | N/A                    | DWS Offset (in)             | N/A  |
| N/A                                     | Shared Landing?       | N/A   |                        |                             |      |
| N/A                                     | Gutter Ponding?       | N/A   | N/A                    | Gutter Slope (%)            | N/A  |
| N/A                                     | Gutter Lip Ht (in)    | N/A   | N/A                    | Gutter X Slope (%)          | N/A  |
| N/A                                     | Painted X Walk1?      | Yes   | N/A                    | Painted X Walk2?            | N/A  |
|                                         | X Walk 1 Direction    | To SW |                        | X Walk 2 Direction          | N/A  |
| N/A                                     | X Walk 1 Width (in)   | 84.5  | N/A                    | X Walk 2 Width (in)         | N/A  |
|                                         | X Walk 1 Slope (%)    | 0.6   |                        | X Walk 2 Slope (%)          | N/A  |
|                                         | X Walk 1 X Slope (%)  | 2.2   |                        | X Walk 2 X Slope (%)        | N/A  |
| N/A                                     | Ramp inside XWalk1?   | Yes   | N/A                    | Ramp inside XWalk2?         | N/A  |
|                                         | Road Slope (%)        | N/A   | N/A                    | Clear Space?                | N/A  |
|                                         | Road X Slope (%)      | N/A   | N/A                    | Clear Space to XWalk (in)   | N/A  |
| N/A                                     | Any Obstructions?     | N/A   | N/A                    | Storm Grate/Utility Hazard? | N/A  |
|                                         | Obstruction Type      |       |                        | Storm Grate/Utility Type    |      |
|                                         |                       | N/A   |                        |                             | N/A  |
|                                         |                       |       | Yes                    | Surface Condition? (G/P)    | Good |
|                                         |                       |       |                        |                             |      |