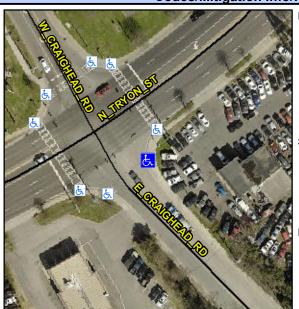

## Access Compliance Report Public Rights-of-Way (Curb Ramps)

Intersection ID: 9172 Main Street: E\_CRAIGHEAD\_RD Cross Street: N\_TRYON\_ST Location: SE

ADA ID: A89CD5EF2F79 Ramp Type: Perp Initial Pass/Fail: Fail Overall Compliance: No Severity Score: 10

## Field Measurements/Component Compliance

Street 1 Name E CRAIGHEAD RD
Stop Condition-Street 2 Signal
Street 2 Name N/A
Stop Condition-Street 1 N/A

Possible Solutions:

Remove & Replace Entire Ramp.

Surveyor Notes: