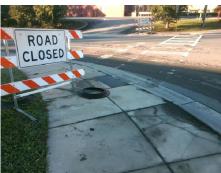

## Field Measurements/Component Compliance

Street 1 Name E CRAIGHEAD RD
Stop Condition-Street 2 Signal
Street 2 Name N/A
Stop Condition-Street 1 N/A

Possible Solutions:

Remove & Replace Entire Ramp.

Surveyor Notes:

N/A

PROW/ADA:

Not Found, R304.5.1, R304.5.3

Total Cost: \$ 1850.00

| Field Measurements/Component Compilance |                       |       |                        |                             |      |
|-----------------------------------------|-----------------------|-------|------------------------|-----------------------------|------|
| Compliance Description                  |                       | Data  | Compliance Description |                             | Data |
| N/A                                     | Ramp Length (in)      | 102.5 | Yes                    | Ramp Slope (%)              | 5.5  |
| No                                      | Ramp Width (in)       | 41.5  | No                     | Ramp XSlope (%)             | 3.7  |
| N/A                                     | Flare Type LT         | N/A   | N/A                    | Flare Type RT               | N/A  |
| N/A                                     | Flare Slope LT (%)    | N/A   | N/A                    | Flare Slope RT (%)          | N/A  |
| N/A                                     | Flare Traversable LT? | N/A   | N/A                    | Flare Traversable RT?       | N/A  |
| N/A                                     | Landing Length (in)   | N/A   | N/A                    | DWS Provided?               | N/A  |
| N/A                                     | Landing Width (in)    | N/A   | N/A                    | DWS Contrast?               | N/A  |
| N/A                                     | Landing Slope (%)     | N/A   | N/A                    | DWS Length (in)             | N/A  |
| N/A                                     | Landing X Slope (%)   | N/A   | N/A                    | DWS Full Width?             | N/A  |
| N/A                                     | Landing Curb? (Y/N)   | N/A   | N/A                    | DWS Offset (in)             | N/A  |
| N/A                                     | Shared Landing?       | N/A   |                        |                             |      |
| N/A                                     | Gutter Ponding?       | N/A   | N/A                    | Gutter Slope (%)            | N/A  |
| N/A                                     | Gutter Lip Ht (in)    | N/A   | N/A                    | Gutter X Slope (%)          | N/A  |
| N/A                                     | Painted X Walk1?      | Yes   | N/A                    | Painted X Walk2?            | N/A  |
|                                         | X Walk 1 Direction    | To SW |                        | X Walk 2 Direction          | N/A  |
| N/A                                     | X Walk 1 Width (in)   | 84.5  | N/A                    | X Walk 2 Width (in)         | N/A  |
|                                         | X Walk 1 Slope (%)    | 0.6   |                        | X Walk 2 Slope (%)          | N/A  |
|                                         | X Walk 1 X Slope (%)  | 2.2   |                        | X Walk 2 X Slope (%)        | N/A  |
| N/A                                     | Ramp inside XWalk1?   | Yes   | N/A                    | Ramp inside XWalk2?         | N/A  |
|                                         | Road Slope (%)        | N/A   | N/A                    | Clear Space?                | N/A  |
|                                         | Road X Slope (%)      | N/A   | N/A                    | Clear Space to XWalk (in)   | N/A  |
| N/A                                     | Any Obstructions?     | N/A   | N/A                    | Storm Grate/Utility Hazard? | N/A  |
|                                         | Obstruction Type      |       |                        | Storm Grate/Utility Type    |      |
|                                         |                       | N/A   |                        |                             | N/A  |
|                                         |                       |       | Yes                    | Surface Condition? (G/P)    | Good |
|                                         |                       |       |                        |                             |      |