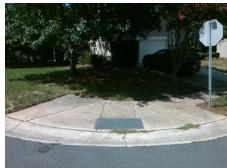

## Field Measurements/Component Compliance

Street 1 Name
Stop Condition-Street 1
Street 2 Name
Stop Condition-Street 2

WILD DOVE LN None STANETTE DR StopSign Possible Solutions:

Remove & Replace Curb Ramp With Two New Directional Ramps or Equivalent.