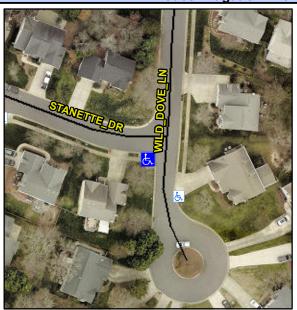

## Access Compliance Report Public Rights-of-Way (Curb Ramps)

Intersection ID: 27334 Main Street: STANETTE\_DR Cross Street: WILD\_DOVE\_LN Location: SW

ADA ID: A89D7A2D8FFE Ramp Type: BlendTrans2 Initial Pass/Fail: Fail Overall Compliance: No Severity Score: 21.25

## Field Measurements/Component Compliance

Street 1 Name
Stop Condition-Street 1
Street 2 Name
Stop Condition-Street 2

WILD DOVE LN None STANETTE DR StopSign Possible Solutions:

Remove & Replace Curb Ramp With Two New Directional Ramps or Equivalent.