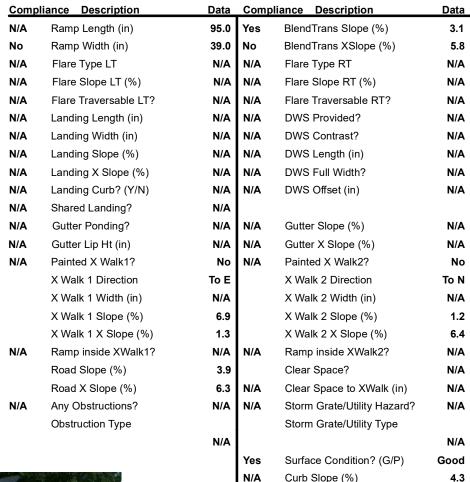

## Field Measurements/Component Compliance

Street 1 Name
Stop Condition-Street 1
Street 2 Name
Stop Condition-Street 2

WILD DOVE LN None STANETTE DR StopSign Possible Solutions:

Remove & Replace Curb Ramp With Two New Directional Ramps or Equivalent.