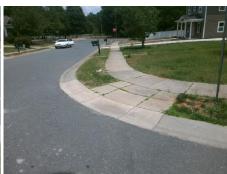

## Access Compliance Report Public Rights-of-Way (Curb Ramps)

Intersection ID: 44823Main Street:SPRING\_OAK\_DRCross Street:GOLDEN\_RIDGE\_LNLocation:SEADA ID: A8A13A4BC5DFRamp Type:PerpDiagInitial Pass/Fail:FailOverall Compliance:NoSeverity Score:10

## Field Measurements/Component Compliance

Street 1 Name G
Stop Condition-Street 2
Street 2 Name
Stop Condition-Street 1

GOLDEN RIDGE LN
None
SPRING LAKE DR
StopSign

Possible Solutions:

Remove & Replace Curb Ramp With
Two New Directional Ramps or
Equivalent.

Surveyor Notes:

N/A

PROW/ADA:

R304.5.1, R304.5.3

Total Cost: \$ 3200.00

| Compliance Description |                       | Data | Compliance Description |                             | Data |
|------------------------|-----------------------|------|------------------------|-----------------------------|------|
| N/A                    | Ramp Length (in)      | 48.0 | Yes                    | Ramp Slope (%)              | 5.2  |
| No                     | Ramp Width (in)       | 40.0 | No                     | Ramp XSlope (%)             | 2.3  |
| N/A                    | Flare Type LT         | N/A  | N/A                    | Flare Type RT               | N/A  |
| N/A                    | Flare Slope LT (%)    | N/A  | N/A                    | Flare Slope RT (%)          | N/A  |
| N/A                    | Flare Traversable LT? | N/A  | N/A                    | Flare Traversable RT?       | N/A  |
| N/A                    | Landing Length (in)   | N/A  | N/A                    | DWS Provided?               | N/A  |
| N/A                    | Landing Width (in)    | N/A  | N/A                    | DWS Contrast?               | N/A  |
| N/A                    | Landing Slope (%)     | N/A  | N/A                    | DWS Length (in)             | N/A  |
| N/A                    | Landing X Slope (%)   | N/A  | N/A                    | DWS Full Width?             | N/A  |
| N/A                    | Landing Curb? (Y/N)   | N/A  | N/A                    | DWS Offset (in)             | N/A  |
| N/A                    | Shared Landing?       | N/A  |                        |                             |      |
| N/A                    | Gutter Ponding?       | N/A  | N/A                    | Gutter Slope (%)            | N/A  |
| N/A                    | Gutter Lip Ht (in)    | N/A  | N/A                    | Gutter X Slope (%)          | N/A  |
| N/A                    | Painted X Walk1?      | No   | N/A                    | Painted X Walk2?            | No   |
|                        | X Walk 1 Direction    | To N |                        | X Walk 2 Direction          | To W |
| N/A                    | X Walk 1 Width (in)   | N/A  | N/A                    | X Walk 2 Width (in)         | N/A  |
|                        | X Walk 1 Slope (%)    | 3.5  |                        | X Walk 2 Slope (%)          | 3.8  |
|                        | X Walk 1 X Slope (%)  | 3.6  |                        | X Walk 2 X Slope (%)        | 6.0  |
| N/A                    | Ramp inside XWalk1?   | N/A  | N/A                    | Ramp inside XWalk2?         | N/A  |
|                        | Road Slope (%)        | 0.6  | N/A                    | Clear Space?                | N/A  |
|                        | Road X Slope (%)      | 3.8  | N/A                    | Clear Space to XWalk (in)   | N/A  |
| N/A                    | Any Obstructions?     | N/A  | N/A                    | Storm Grate/Utility Hazard? | N/A  |
|                        | Obstruction Type      |      |                        | Storm Grate/Utility Type    |      |
|                        |                       | N/A  |                        |                             | N/A  |
|                        |                       |      | Yes                    | Surface Condition? (G/P)    | Good |