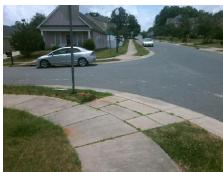

## Access Compliance Report Public Rights-of-Way (Curb Ramps)

Intersection ID: 44823Main Street:SPRING\_OAK\_DRCross Street:GOLDEN\_RIDGE\_LNLocation:SEADA ID: A8A13A4BC5DFRamp Type:PerpDiagInitial Pass/Fail:FailOverall Compliance:NoSeverity Score:10

## Field Measurements/Component Compliance

Street 1 Name G
Stop Condition-Street 2
Street 2 Name
Stop Condition-Street 1

GOLDEN RIDGE LN
None
SPRING LAKE DR
StopSign

Possible Solutions:

Remove & Replace Curb Ramp With
Two New Directional Ramps or
Equivalent.

Surveyor Notes:

N/A

PROW/ADA:

R304.5.1, R304.5.3

Total Cost: \$ 3200.00

| Compliance Description |                       | Data | Compliance Description |                             | Data |
|------------------------|-----------------------|------|------------------------|-----------------------------|------|
| N/A                    | Ramp Length (in)      | 48.0 | Yes                    | Ramp Slope (%)              | 5.2  |
| No                     | Ramp Width (in)       | 40.0 | No                     | Ramp XSlope (%)             | 2.3  |
| N/A                    | Flare Type LT         | N/A  | N/A                    | Flare Type RT               | N/A  |
| N/A                    | Flare Slope LT (%)    | N/A  | N/A                    | Flare Slope RT (%)          | N/A  |
| N/A                    | Flare Traversable LT? | N/A  | N/A                    | Flare Traversable RT?       | N/A  |
| N/A                    | Landing Length (in)   | N/A  | N/A                    | DWS Provided?               | N/A  |
| N/A                    | Landing Width (in)    | N/A  | N/A                    | DWS Contrast?               | N/A  |
| N/A                    | Landing Slope (%)     | N/A  | N/A                    | DWS Length (in)             | N/A  |
| N/A                    | Landing X Slope (%)   | N/A  | N/A                    | DWS Full Width?             | N/A  |
| N/A                    | Landing Curb? (Y/N)   | N/A  | N/A                    | DWS Offset (in)             | N/A  |
| N/A                    | Shared Landing?       | N/A  |                        |                             |      |
| N/A                    | Gutter Ponding?       | N/A  | N/A                    | Gutter Slope (%)            | N/A  |
| N/A                    | Gutter Lip Ht (in)    | N/A  | N/A                    | Gutter X Slope (%)          | N/A  |
| N/A                    | Painted X Walk1?      | No   | N/A                    | Painted X Walk2?            | No   |
|                        | X Walk 1 Direction    | To N |                        | X Walk 2 Direction          | To W |
| N/A                    | X Walk 1 Width (in)   | N/A  | N/A                    | X Walk 2 Width (in)         | N/A  |
|                        | X Walk 1 Slope (%)    | 3.5  |                        | X Walk 2 Slope (%)          | 3.8  |
|                        | X Walk 1 X Slope (%)  | 3.6  |                        | X Walk 2 X Slope (%)        | 6.0  |
| N/A                    | Ramp inside XWalk1?   | N/A  | N/A                    | Ramp inside XWalk2?         | N/A  |
|                        | Road Slope (%)        | 0.6  | N/A                    | Clear Space?                | N/A  |
|                        | Road X Slope (%)      | 3.8  | N/A                    | Clear Space to XWalk (in)   | N/A  |
| N/A                    | Any Obstructions?     | N/A  | N/A                    | Storm Grate/Utility Hazard? | N/A  |
|                        | Obstruction Type      |      |                        | Storm Grate/Utility Type    |      |
|                        |                       | N/A  |                        |                             | N/A  |
|                        |                       |      | Yes                    | Surface Condition? (G/P)    | Good |