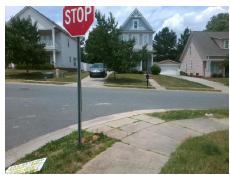

## Access Compliance Report Public Rights-of-Way (Curb Ramps)

Intersection ID: 44823Main Street:SPRING\_OAK\_DRCross Street:GOLDEN\_RIDGE\_LNLocation:SEADA ID: A8A13A4BC5DFRamp Type:PerpDiagInitial Pass/Fail:FailOverall Compliance:NoSeverity Score:10

## Field Measurements/Component Compliance

Street 1 Name G
Stop Condition-Street 2
Street 2 Name
Stop Condition-Street 1

GOLDEN RIDGE LN
None
SPRING LAKE DR
StopSign

Possible Solutions:

Remove & Replace Curb Ramp With
Two New Directional Ramps or
Equivalent.

Surveyor Notes:

N/A

PROW/ADA:

R304.5.1, R304.5.3

Total Cost: \$ 3200.00

| Compliance Description |                       | Data | Compliance Description |                             | Data |
|------------------------|-----------------------|------|------------------------|-----------------------------|------|
| N/A                    | Ramp Length (in)      | 48.0 | Yes                    | Ramp Slope (%)              | 5.2  |
| No                     | Ramp Width (in)       | 40.0 | No                     | Ramp XSlope (%)             | 2.3  |
| N/A                    | Flare Type LT         | N/A  | N/A                    | Flare Type RT               | N/A  |
| N/A                    | Flare Slope LT (%)    | N/A  | N/A                    | Flare Slope RT (%)          | N/A  |
| N/A                    | Flare Traversable LT? | N/A  | N/A                    | Flare Traversable RT?       | N/A  |
| N/A                    | Landing Length (in)   | N/A  | N/A                    | DWS Provided?               | N/A  |
| N/A                    | Landing Width (in)    | N/A  | N/A                    | DWS Contrast?               | N/A  |
| N/A                    | Landing Slope (%)     | N/A  | N/A                    | DWS Length (in)             | N/A  |
| N/A                    | Landing X Slope (%)   | N/A  | N/A                    | DWS Full Width?             | N/A  |
| N/A                    | Landing Curb? (Y/N)   | N/A  | N/A                    | DWS Offset (in)             | N/A  |
| N/A                    | Shared Landing?       | N/A  |                        |                             |      |
| N/A                    | Gutter Ponding?       | N/A  | N/A                    | Gutter Slope (%)            | N/A  |
| N/A                    | Gutter Lip Ht (in)    | N/A  | N/A                    | Gutter X Slope (%)          | N/A  |
| N/A                    | Painted X Walk1?      | No   | N/A                    | Painted X Walk2?            | No   |
|                        | X Walk 1 Direction    | To N |                        | X Walk 2 Direction          | To W |
| N/A                    | X Walk 1 Width (in)   | N/A  | N/A                    | X Walk 2 Width (in)         | N/A  |
|                        | X Walk 1 Slope (%)    | 3.5  |                        | X Walk 2 Slope (%)          | 3.8  |
|                        | X Walk 1 X Slope (%)  | 3.6  |                        | X Walk 2 X Slope (%)        | 6.0  |
| N/A                    | Ramp inside XWalk1?   | N/A  | N/A                    | Ramp inside XWalk2?         | N/A  |
|                        | Road Slope (%)        | 0.6  | N/A                    | Clear Space?                | N/A  |
|                        | Road X Slope (%)      | 3.8  | N/A                    | Clear Space to XWalk (in)   | N/A  |
| N/A                    | Any Obstructions?     | N/A  | N/A                    | Storm Grate/Utility Hazard? | N/A  |
|                        | Obstruction Type      |      |                        | Storm Grate/Utility Type    |      |
|                        |                       | N/A  |                        |                             | N/A  |
|                        |                       |      | Yes                    | Surface Condition? (G/P)    | Good |