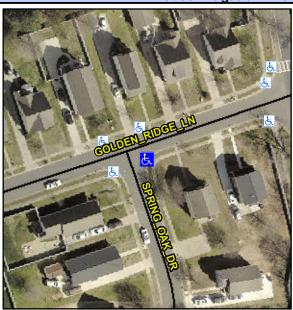

## Access Compliance Report Public Rights-of-Way (Curb Ramps)

Intersection ID: 44823Main Street:SPRING\_OAK\_DRCross Street:GOLDEN\_RIDGE\_LNLocation:SEADA ID: A8A13A4BC5DFRamp Type:PerpDiagInitial Pass/Fail:FailOverall Compliance:NoSeverity Score:10

## Field Measurements/Component Compliance

Street 1 Name G
Stop Condition-Street 2
Street 2 Name
Stop Condition-Street 1

GOLDEN RIDGE LN
None
SPRING LAKE DR
StopSign

Possible Solutions:

Remove & Replace Curb Ramp With
Two New Directional Ramps or
Equivalent.