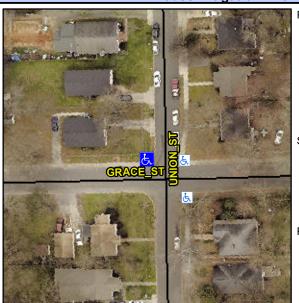

## **Access Compliance Report Public Rights-of-Way** (Curb Ramps)

Data

5.3

8.6

N/A

Good

**Cross Street: UNION ST** Intersection ID: 11506 Main Street: GRACE ST Location: NW

Initial Pass/Fail: Fail **Overall Compliance: No** ADA ID: A8A8562212DB Ramp Type: Perp Severity Score: 33.75

**Obstruction Type** 

Flare Traversable LT?

| Street 1 Name           | UNION ST |
|-------------------------|----------|
| Stop Condition-Street 2 | StopSign |
| Street 2 Name           | N/A      |
| Stop Condition-Street 1 | N/A      |