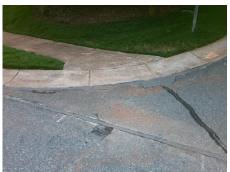

Surveyor Notes:

N/A

PROW/ADA:

Not Found, R304.5.1, R304.5.3

Total Cost: 3200.00

| Compliance Description |                       | Data | Comp | liance Description          | Data |
|------------------------|-----------------------|------|------|-----------------------------|------|
| N/A                    | Ramp Length (in)      | 14.5 | Yes  | BlendTrans Slope (%)        | 1.3  |
| No                     | Ramp Width (in)       | 47.5 | No   | BlendTrans XSlope (%)       | 4.6  |
| N/A                    | Flare Type LT         | N/A  | N/A  | Flare Type RT               | N/A  |
| N/A                    | Flare Slope LT (%)    | N/A  | N/A  | Flare Slope RT (%)          | N/A  |
| N/A                    | Flare Traversable LT? | N/A  | N/A  | Flare Traversable RT?       | N/A  |
| N/A                    | Landing Length (in)   | N/A  | N/A  | DWS Provided?               | N/A  |
| N/A                    | Landing Width (in)    | N/A  | N/A  | DWS Contrast?               | N/A  |
| N/A                    | Landing Slope (%)     | N/A  | N/A  | DWS Length (in)             | N/A  |
| N/A                    | Landing X Slope (%)   | N/A  | N/A  | DWS Full Width?             | N/A  |
| N/A                    | Landing Curb? (Y/N)   | N/A  | N/A  | DWS Offset (in)             | N/A  |
| N/A                    | Shared Landing?       | N/A  |      |                             |      |
| N/A                    | Gutter Ponding?       | N/A  | N/A  | Gutter Slope (%)            | N/A  |
| N/A                    | Gutter Lip Ht (in)    | N/A  | N/A  | Gutter X Slope (%)          | N/A  |
| N/A                    | Painted X Walk1?      | No   | N/A  | Painted X Walk2?            | N/A  |
|                        | X Walk 1 Direction    | To W |      | X Walk 2 Direction          | N/A  |
|                        | X Walk 1 Width (in)   | N/A  |      | X Walk 2 Width (in)         | N/A  |
|                        | X Walk 1 Slope (%)    | 4.5  |      | X Walk 2 Slope (%)          | N/A  |
|                        | X Walk 1 X Slope (%)  | 4.6  |      | X Walk 2 X Slope (%)        | N/A  |
| N/A                    | Ramp inside XWalk1?   | N/A  | N/A  | Ramp inside XWalk2?         | N/A  |
|                        | Road Slope (%)        | 4.6  |      | Clear Space?                | N/A  |
|                        | Road X Slope (%)      | 4.5  | N/A  | Clear Space to XWalk (in)   | N/A  |
| N/A                    | Any Obstructions?     | N/A  | N/A  | Storm Grate/Utility Hazard? | N/A  |
|                        | Obstruction Type      |      |      | Storm Grate/Utility Type    |      |
|                        |                       | N/A  | l    |                             | N/A  |
|                        |                       |      | Yes  | Surface Condition? (G/P)    | Good |
|                        |                       |      | No   | Curb Slope (%)              | 18.1 |