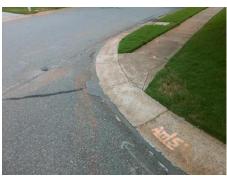

## **Access Compliance Report Public Rights-of-Way** (Curb Ramps)

Intersection ID: 3991 Main Street: BRIDGEPATH\_TL **Cross Street: DOWNING CREEK DR** Location: SE ADA ID: A8ABE9095DD7 Ramp Type: BlendTrans1 Initial Pass/Fail: Fail **Overall Compliance: No Severity Score:** 10

**Codes/Mitigation Info/Possible Solution** 

Field Measurements/Component Compliance

**BRIDGEPATH TL** Street 1 Name Stop Condition-Street 1 StopSign Street 2 Name N/A Stop Condition-Street 2 N/A Remove & Replace Curb Ramp With Two New Directional Ramps or Equivalent.

Surveyor Notes:

N/A

PROW/ADA:

Not Found, R304.5.1, R304.5.3

Total Cost: 3200.00

| Compliance Description |                       | Data | Comp | liance Description          | Data |
|------------------------|-----------------------|------|------|-----------------------------|------|
| N/A                    | Ramp Length (in)      | 14.5 | Yes  | BlendTrans Slope (%)        | 1.3  |
| No                     | Ramp Width (in)       | 47.5 | No   | BlendTrans XSlope (%)       | 4.6  |
| N/A                    | Flare Type LT         | N/A  | N/A  | Flare Type RT               | N/A  |
| N/A                    | Flare Slope LT (%)    | N/A  | N/A  | Flare Slope RT (%)          | N/A  |
| N/A                    | Flare Traversable LT? | N/A  | N/A  | Flare Traversable RT?       | N/A  |
| N/A                    | Landing Length (in)   | N/A  | N/A  | DWS Provided?               | N/A  |
| N/A                    | Landing Width (in)    | N/A  | N/A  | DWS Contrast?               | N/A  |
| N/A                    | Landing Slope (%)     | N/A  | N/A  | DWS Length (in)             | N/A  |
| N/A                    | Landing X Slope (%)   | N/A  | N/A  | DWS Full Width?             | N/A  |
| N/A                    | Landing Curb? (Y/N)   | N/A  | N/A  | DWS Offset (in)             | N/A  |
| N/A                    | Shared Landing?       | N/A  |      |                             |      |
| N/A                    | Gutter Ponding?       | N/A  | N/A  | Gutter Slope (%)            | N/A  |
| N/A                    | Gutter Lip Ht (in)    | N/A  | N/A  | Gutter X Slope (%)          | N/A  |
| N/A                    | Painted X Walk1?      | No   | N/A  | Painted X Walk2?            | N/A  |
|                        | X Walk 1 Direction    | To W |      | X Walk 2 Direction          | N/A  |
|                        | X Walk 1 Width (in)   | N/A  |      | X Walk 2 Width (in)         | N/A  |
|                        | X Walk 1 Slope (%)    | 4.5  |      | X Walk 2 Slope (%)          | N/A  |
|                        | X Walk 1 X Slope (%)  | 4.6  |      | X Walk 2 X Slope (%)        | N/A  |
| N/A                    | Ramp inside XWalk1?   | N/A  | N/A  | Ramp inside XWalk2?         | N/A  |
|                        | Road Slope (%)        | 4.6  |      | Clear Space?                | N/A  |
|                        | Road X Slope (%)      | 4.5  | N/A  | Clear Space to XWalk (in)   | N/A  |
| N/A                    | Any Obstructions?     | N/A  | N/A  | Storm Grate/Utility Hazard? | N/A  |
|                        | Obstruction Type      |      |      | Storm Grate/Utility Type    |      |
|                        |                       | N/A  | l    |                             | N/A  |
|                        |                       |      | Yes  | Surface Condition? (G/P)    | Good |
|                        |                       |      | No   | Curb Slope (%)              | 18.1 |