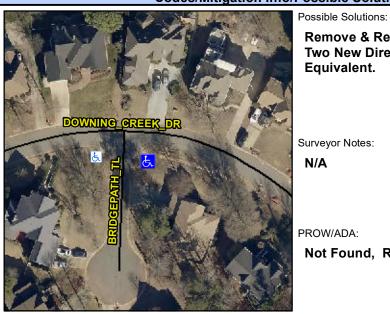

## **Access Compliance Report Public Rights-of-Way** (Curb Ramps)

Intersection ID: 3991 Main Street: BRIDGEPATH\_TL **Cross Street: DOWNING CREEK DR** Location: SE ADA ID: A8ABE9095DD7 Ramp Type: BlendTrans1 Initial Pass/Fail: Fail **Overall Compliance: No Severity Score:** 10

**Codes/Mitigation Info/Possible Solution** 

Field Measurements/Component Compliance

**BRIDGEPATH TL** Street 1 Name Stop Condition-Street 1 StopSign Street 2 Name N/A Stop Condition-Street 2 N/A Remove & Replace Curb Ramp With Two New Directional Ramps or Equivalent.