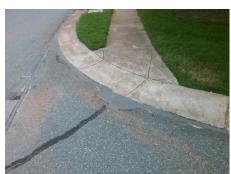

Surveyor Notes:

N/A

PROW/ADA:

Not Found, R304.5.1, R304.5.3

Total Cost: 3200.00

| Compliance Description |                       | Data | Comp | liance Description          | Data |
|------------------------|-----------------------|------|------|-----------------------------|------|
| N/A                    | Ramp Length (in)      | 14.5 | Yes  | BlendTrans Slope (%)        | 1.3  |
| No                     | Ramp Width (in)       | 47.5 | No   | BlendTrans XSlope (%)       | 4.6  |
| N/A                    | Flare Type LT         | N/A  | N/A  | Flare Type RT               | N/A  |
| N/A                    | Flare Slope LT (%)    | N/A  | N/A  | Flare Slope RT (%)          | N/A  |
| N/A                    | Flare Traversable LT? | N/A  | N/A  | Flare Traversable RT?       | N/A  |
| N/A                    | Landing Length (in)   | N/A  | N/A  | DWS Provided?               | N/A  |
| N/A                    | Landing Width (in)    | N/A  | N/A  | DWS Contrast?               | N/A  |
| N/A                    | Landing Slope (%)     | N/A  | N/A  | DWS Length (in)             | N/A  |
| N/A                    | Landing X Slope (%)   | N/A  | N/A  | DWS Full Width?             | N/A  |
| N/A                    | Landing Curb? (Y/N)   | N/A  | N/A  | DWS Offset (in)             | N/A  |
| N/A                    | Shared Landing?       | N/A  |      |                             |      |
| N/A                    | Gutter Ponding?       | N/A  | N/A  | Gutter Slope (%)            | N/A  |
| N/A                    | Gutter Lip Ht (in)    | N/A  | N/A  | Gutter X Slope (%)          | N/A  |
| N/A                    | Painted X Walk1?      | No   | N/A  | Painted X Walk2?            | N/A  |
|                        | X Walk 1 Direction    | To W |      | X Walk 2 Direction          | N/A  |
|                        | X Walk 1 Width (in)   | N/A  |      | X Walk 2 Width (in)         | N/A  |
|                        | X Walk 1 Slope (%)    | 4.5  |      | X Walk 2 Slope (%)          | N/A  |
|                        | X Walk 1 X Slope (%)  | 4.6  |      | X Walk 2 X Slope (%)        | N/A  |
| N/A                    | Ramp inside XWalk1?   | N/A  | N/A  | Ramp inside XWalk2?         | N/A  |
|                        | Road Slope (%)        | 4.6  |      | Clear Space?                | N/A  |
|                        | Road X Slope (%)      | 4.5  | N/A  | Clear Space to XWalk (in)   | N/A  |
| N/A                    | Any Obstructions?     | N/A  | N/A  | Storm Grate/Utility Hazard? | N/A  |
|                        | Obstruction Type      |      |      | Storm Grate/Utility Type    |      |
|                        |                       | N/A  | l    |                             | N/A  |
|                        |                       |      | Yes  | Surface Condition? (G/P)    | Good |
|                        |                       |      | No   | Curb Slope (%)              | 18.1 |