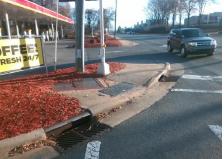

## **Access Compliance Report Public Rights-of-Way** (Curb Ramps)

Data

5.3

Intersection ID: 18920 Main Street: TYVOLA RD **Cross Street: WESTPARK DR** Location: NE **Overall Compliance: No Severity Score: ADA ID: A8AC74903AC4** Ramp Type: PerpDiag Initial Pass/Fail: Fail 8.75

## Field Measurements/Component Compliance

Yes

Compliance Description

Ramp Slope (%)

Data

61.0

**WESTPARK DR** Street 1 Name Signal Stop Condition-Street 2 **TYVOLA RD** Street 2 Name Stop Condition-Street 1 Signal Possible Solutions: Remove & Replace Curb Ramp With Two New Directional Ramps or Equivalent. Surveyor Notes: N/A PROW/ADA: Not Found, R304.5.1

42.0 Yes Ramp XSlope (%) No Ramp Width (in) 0.9 N/A N/A Flare Type LT N/A Flare Type RT N/A N/A N/A N/A Flare Slope RT (%) N/A Flare Slope LT (%) N/A Flare Traversable LT? N/A N/A Flare Traversable RT? N/A N/A N/A N/A **DWS Provided?** N/A Landing Length (in) N/A Landing Width (in) N/A N/A **DWS Contrast?** N/A N/A N/A N/A Landing Slope (%) DWS Length (in) N/A N/A Landing X Slope (%) N/A N/A DWS Full Width? N/A N/A Landing Curb? (Y/N) N/A N/A DWS Offset (in) N/A N/A N/A Shared Landing? N/A **Gutter Ponding?** N/A N/A Gutter Slope (%) N/A N/A Gutter Lip Ht (in) N/A N/A Gutter X Slope (%) N/A N/A Painted X Walk1? Yes N/A Painted X Walk2? Yes X Walk 1 Direction To SW X Walk 2 Direction To SE N/A 72.0 N/A 72.0 X Walk 1 Width (in) X Walk 2 Width (in) X Walk 1 Slope (%) 1.6 X Walk 2 Slope (%) 1.3 X Walk 1 X Slope (%) 1.8 X Walk 2 X Slope (%) 2.3 N/A N/A Ramp inside XWalk2? Ramp inside XWalk1? Yes Yes Road Slope (%) 2.0 N/A Clear Space? N/A N/A Road X Slope (%) 0.9 Clear Space to XWalk (in) N/A N/A N/A N/A Any Obstructions? Storm Grate/Utility Hazard? N/A **Obstruction Type** Storm Grate/Utility Type N/A N/A Yes Surface Condition? (G/P) Good