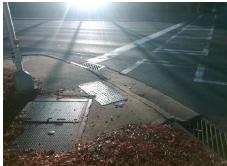

## **Access Compliance Report Public Rights-of-Way** (Curb Ramps)

Data

5.3

Intersection ID: 18920 Main Street: TYVOLA RD **Cross Street: WESTPARK DR** Location: NE **Overall Compliance: No Severity Score: ADA ID: A8AC74903AC4** Ramp Type: PerpDiag Initial Pass/Fail: Fail 8.75

## Field Measurements/Component Compliance

Yes

Compliance Description

Ramp Slope (%)

Data

61.0

**WESTPARK DR** Street 1 Name Signal Stop Condition-Street 2 **TYVOLA RD** Street 2 Name Stop Condition-Street 1 Signal Possible Solutions: Remove & Replace Curb Ramp With Two New Directional Ramps or Equivalent. Surveyor Notes: N/A PROW/ADA: Not Found, R304.5.1

42.0 Yes Ramp XSlope (%) No Ramp Width (in) 0.9 N/A N/A Flare Type LT N/A Flare Type RT N/A N/A N/A N/A Flare Slope RT (%) N/A Flare Slope LT (%) N/A Flare Traversable LT? N/A N/A Flare Traversable RT? N/A N/A N/A N/A **DWS Provided?** N/A Landing Length (in) N/A Landing Width (in) N/A N/A **DWS Contrast?** N/A N/A N/A N/A Landing Slope (%) DWS Length (in) N/A N/A Landing X Slope (%) N/A N/A DWS Full Width? N/A N/A Landing Curb? (Y/N) N/A N/A DWS Offset (in) N/A N/A N/A Shared Landing? N/A **Gutter Ponding?** N/A N/A Gutter Slope (%) N/A N/A Gutter Lip Ht (in) N/A N/A Gutter X Slope (%) N/A N/A Painted X Walk1? Yes N/A Painted X Walk2? Yes X Walk 1 Direction To SW X Walk 2 Direction To SE N/A 72.0 N/A 72.0 X Walk 1 Width (in) X Walk 2 Width (in) X Walk 1 Slope (%) 1.6 X Walk 2 Slope (%) 1.3 X Walk 1 X Slope (%) 1.8 X Walk 2 X Slope (%) 2.3 N/A N/A Ramp inside XWalk2? Ramp inside XWalk1? Yes Yes Road Slope (%) 2.0 N/A Clear Space? N/A N/A Road X Slope (%) 0.9 Clear Space to XWalk (in) N/A N/A N/A N/A Any Obstructions? Storm Grate/Utility Hazard? N/A **Obstruction Type** Storm Grate/Utility Type N/A N/A Yes Surface Condition? (G/P) Good