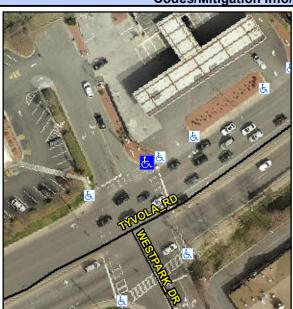

## **Access Compliance Report Public Rights-of-Way** (Curb Ramps)

Data

5.3

Intersection ID: 18920 Main Street: TYVOLA RD **Cross Street: WESTPARK DR** Location: NE **Overall Compliance: No Severity Score: ADA ID: A8AC74903AC4** Ramp Type: PerpDiag Initial Pass/Fail: Fail 8.75

## Field Measurements/Component Compliance

Yes

Compliance Description

Ramp Slope (%)

Data

61.0

**WESTPARK DR** Street 1 Name Signal Stop Condition-Street 2 **TYVOLA RD** Street 2 Name Stop Condition-Street 1 Signal Possible Solutions: Remove & Replace Curb Ramp With Two New Directional Ramps or Equivalent. Surveyor Notes: N/A PROW/ADA: Not Found, R304.5.1