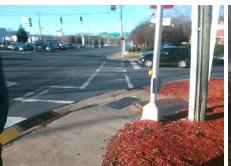

## **Access Compliance Report Public Rights-of-Way** (Curb Ramps)

Data

5.3

Intersection ID: 18920 Main Street: TYVOLA RD **Cross Street: WESTPARK DR** Location: NE **Overall Compliance: No Severity Score: ADA ID: A8AC74903AC4** Ramp Type: PerpDiag Initial Pass/Fail: Fail 8.75

## Field Measurements/Component Compliance

Yes

Compliance Description

Ramp Slope (%)

Data

61.0

**WESTPARK DR** Street 1 Name Signal Stop Condition-Street 2 **TYVOLA RD** Street 2 Name Stop Condition-Street 1 Signal Possible Solutions: Remove & Replace Curb Ramp With Two New Directional Ramps or Equivalent. Surveyor Notes: N/A PROW/ADA: Not Found, R304.5.1

42.0 Yes Ramp XSlope (%) No Ramp Width (in) 0.9 N/A N/A Flare Type LT N/A Flare Type RT N/A N/A N/A N/A Flare Slope RT (%) N/A Flare Slope LT (%) N/A Flare Traversable LT? N/A N/A Flare Traversable RT? N/A N/A N/A N/A **DWS Provided?** N/A Landing Length (in) N/A Landing Width (in) N/A N/A **DWS Contrast?** N/A N/A N/A N/A Landing Slope (%) DWS Length (in) N/A N/A Landing X Slope (%) N/A N/A DWS Full Width? N/A N/A Landing Curb? (Y/N) N/A N/A DWS Offset (in) N/A N/A N/A Shared Landing? N/A **Gutter Ponding?** N/A N/A Gutter Slope (%) N/A N/A Gutter Lip Ht (in) N/A N/A Gutter X Slope (%) N/A N/A Painted X Walk1? Yes N/A Painted X Walk2? Yes X Walk 1 Direction To SW X Walk 2 Direction To SE N/A 72.0 N/A 72.0 X Walk 1 Width (in) X Walk 2 Width (in) X Walk 1 Slope (%) 1.6 X Walk 2 Slope (%) 1.3 X Walk 1 X Slope (%) 1.8 X Walk 2 X Slope (%) 2.3 N/A N/A Ramp inside XWalk2? Ramp inside XWalk1? Yes Yes Road Slope (%) 2.0 N/A Clear Space? N/A N/A Road X Slope (%) 0.9 Clear Space to XWalk (in) N/A N/A N/A N/A Any Obstructions? Storm Grate/Utility Hazard? N/A **Obstruction Type** Storm Grate/Utility Type N/A N/A Yes Surface Condition? (G/P) Good