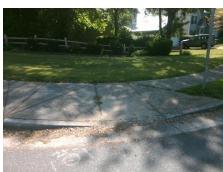

## Access Compliance Report Public Rights-of-Way (Curb Ramps)

Intersection ID: 19010 Main Street: MCDOWELL\_FARMS\_DR Cross Street: S\_TRYON\_ST Location: SE

ADA ID: A8B395493E32 Ramp Type: Perp Initial Pass/Fail: Fail Overall Compliance: No Severity Score: 12.5

Surveyor Notes:

N/A

PROW/ADA:

Not Found, R304.5.3

Total Cost: \$ 1850.00

| Compliance Description |                       | Data | Compliance Description |                             | Data |
|------------------------|-----------------------|------|------------------------|-----------------------------|------|
| N/A                    | Ramp Length (in)      | 90.0 | Yes                    | Ramp Slope (%)              | 7.7  |
| Yes                    | Ramp Width (in)       | 49.0 | No                     | Ramp XSlope (%)             | 6.2  |
| N/A                    | Flare Type LT         | N/A  | N/A                    | Flare Type RT               | N/A  |
| N/A                    | Flare Slope LT (%)    | N/A  | N/A                    | Flare Slope RT (%)          | N/A  |
| N/A                    | Flare Traversable LT? | N/A  | N/A                    | Flare Traversable RT?       | N/A  |
| N/A                    | Landing Length (in)   | N/A  | N/A                    | DWS Provided?               | N/A  |
| N/A                    | Landing Width (in)    | N/A  | N/A                    | DWS Contrast?               | N/A  |
| N/A                    | Landing Slope (%)     | N/A  | N/A                    | DWS Length (in)             | N/A  |
| N/A                    | Landing X Slope (%)   | N/A  | N/A                    | DWS Full Width?             | N/A  |
| N/A                    | Landing Curb? (Y/N)   | N/A  | N/A                    | DWS Offset (in)             | N/A  |
| N/A                    | Shared Landing?       | N/A  |                        |                             |      |
| N/A                    | Gutter Ponding?       | N/A  | N/A                    | Gutter Slope (%)            | N/A  |
| N/A                    | Gutter Lip Ht (in)    | N/A  | N/A                    | Gutter X Slope (%)          | N/A  |
| N/A                    | Painted X Walk1?      | No   | N/A                    | Painted X Walk2?            | N/A  |
|                        | X Walk 1 Direction    | To W |                        | X Walk 2 Direction          | N/A  |
| N/A                    | X Walk 1 Width (in)   | N/A  | N/A                    | X Walk 2 Width (in)         | N/A  |
|                        | X Walk 1 Slope (%)    | 1.1  |                        | X Walk 2 Slope (%)          | N/A  |
|                        | X Walk 1 X Slope (%)  | 7.4  |                        | X Walk 2 X Slope (%)        | N/A  |
| N/A                    | Ramp inside XWalk1?   | N/A  | N/A                    | Ramp inside XWalk2?         | N/A  |
|                        | Road Slope (%)        | N/A  | N/A                    | Clear Space?                | N/A  |
|                        | Road X Slope (%)      | N/A  | N/A                    | Clear Space to XWalk (in)   | N/A  |
| N/A                    | Any Obstructions?     | N/A  | N/A                    | Storm Grate/Utility Hazard? | N/A  |
|                        | Obstruction Type      |      |                        | Storm Grate/Utility Type    |      |
|                        |                       | N/A  |                        |                             | N/A  |
|                        |                       |      | Yes                    | Surface Condition? (G/P)    | Good |