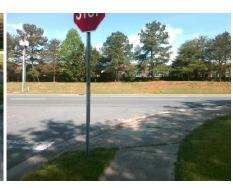

## Access Compliance Report Public Rights-of-Way (Curb Ramps)

Intersection ID: 19010 Main Street: MCDOWELL\_FARMS\_DR Cross Street: S\_TRYON\_ST Location: SE

ADA ID: A8B395493E32 Ramp Type: Perp Initial Pass/Fail: Fail Overall Compliance: No Severity Score: 12.5

Surveyor Notes:

N/A

PROW/ADA:

Not Found, R304.5.3

Total Cost: \$ 1850.00

| Compliance Description |                       | Data | Compliance Description |                             | Data |
|------------------------|-----------------------|------|------------------------|-----------------------------|------|
| N/A                    | Ramp Length (in)      | 90.0 | Yes                    | Ramp Slope (%)              | 7.7  |
| Yes                    | Ramp Width (in)       | 49.0 | No                     | Ramp XSlope (%)             | 6.2  |
| N/A                    | Flare Type LT         | N/A  | N/A                    | Flare Type RT               | N/A  |
| N/A                    | Flare Slope LT (%)    | N/A  | N/A                    | Flare Slope RT (%)          | N/A  |
| N/A                    | Flare Traversable LT? | N/A  | N/A                    | Flare Traversable RT?       | N/A  |
| N/A                    | Landing Length (in)   | N/A  | N/A                    | DWS Provided?               | N/A  |
| N/A                    | Landing Width (in)    | N/A  | N/A                    | DWS Contrast?               | N/A  |
| N/A                    | Landing Slope (%)     | N/A  | N/A                    | DWS Length (in)             | N/A  |
| N/A                    | Landing X Slope (%)   | N/A  | N/A                    | DWS Full Width?             | N/A  |
| N/A                    | Landing Curb? (Y/N)   | N/A  | N/A                    | DWS Offset (in)             | N/A  |
| N/A                    | Shared Landing?       | N/A  |                        |                             |      |
| N/A                    | Gutter Ponding?       | N/A  | N/A                    | Gutter Slope (%)            | N/A  |
| N/A                    | Gutter Lip Ht (in)    | N/A  | N/A                    | Gutter X Slope (%)          | N/A  |
| N/A                    | Painted X Walk1?      | No   | N/A                    | Painted X Walk2?            | N/A  |
|                        | X Walk 1 Direction    | To W |                        | X Walk 2 Direction          | N/A  |
| N/A                    | X Walk 1 Width (in)   | N/A  | N/A                    | X Walk 2 Width (in)         | N/A  |
|                        | X Walk 1 Slope (%)    | 1.1  |                        | X Walk 2 Slope (%)          | N/A  |
|                        | X Walk 1 X Slope (%)  | 7.4  |                        | X Walk 2 X Slope (%)        | N/A  |
| N/A                    | Ramp inside XWalk1?   | N/A  | N/A                    | Ramp inside XWalk2?         | N/A  |
|                        | Road Slope (%)        | N/A  | N/A                    | Clear Space?                | N/A  |
|                        | Road X Slope (%)      | N/A  | N/A                    | Clear Space to XWalk (in)   | N/A  |
| N/A                    | Any Obstructions?     | N/A  | N/A                    | Storm Grate/Utility Hazard? | N/A  |
|                        | Obstruction Type      |      |                        | Storm Grate/Utility Type    |      |
|                        |                       | N/A  |                        |                             | N/A  |
|                        |                       |      | Yes                    | Surface Condition? (G/P)    | Good |