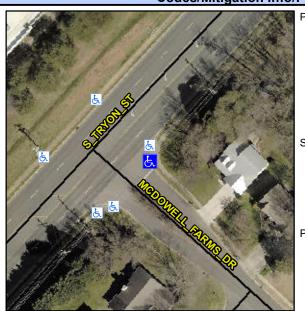

## Access Compliance Report Public Rights-of-Way (Curb Ramps)

Intersection ID: 19010 Main Street: MCDOWELL\_FARMS\_DR Cross Street: S\_TRYON\_ST Location: SE

ADA ID: A8B395493E32 Ramp Type: Perp Initial Pass/Fail: Fail Overall Compliance: No Severity Score: 12.5

## **Field Measurements/Component Compliance**

Street 1 Name MCDOWELL FARMS DR
Stop Condition-Street 2 StopSign
Street 2 Name N/A
Stop Condition-Street 1 N/A

Possible Solutions:

Remove & Replace Entire Ramp.

Surveyor Notes:

N/A

PROW/ADA:

Not Found, R304.5.3

Total Cost: \$ 1850.00

| Compliance Description |                       | Data | Compliance Description |                             | Data |
|------------------------|-----------------------|------|------------------------|-----------------------------|------|
| N/A                    | Ramp Length (in)      | 90.0 | Yes                    | Ramp Slope (%)              | 7.7  |
| Yes                    | Ramp Width (in)       | 49.0 | No                     | Ramp XSlope (%)             | 6.2  |
| N/A                    | Flare Type LT         | N/A  | N/A                    | Flare Type RT               | N/A  |
| N/A                    | Flare Slope LT (%)    | N/A  | N/A                    | Flare Slope RT (%)          | N/A  |
| N/A                    | Flare Traversable LT? | N/A  | N/A                    | Flare Traversable RT?       | N/A  |
| N/A                    | Landing Length (in)   | N/A  | N/A                    | DWS Provided?               | N/A  |
| N/A                    | Landing Width (in)    | N/A  | N/A                    | DWS Contrast?               | N/A  |
| N/A                    | Landing Slope (%)     | N/A  | N/A                    | DWS Length (in)             | N/A  |
| N/A                    | Landing X Slope (%)   | N/A  | N/A                    | DWS Full Width?             | N/A  |
| N/A                    | Landing Curb? (Y/N)   | N/A  | N/A                    | DWS Offset (in)             | N/A  |
| N/A                    | Shared Landing?       | N/A  |                        |                             |      |
| N/A                    | Gutter Ponding?       | N/A  | N/A                    | Gutter Slope (%)            | N/A  |
| N/A                    | Gutter Lip Ht (in)    | N/A  | N/A                    | Gutter X Slope (%)          | N/A  |
| N/A                    | Painted X Walk1?      | No   | N/A                    | Painted X Walk2?            | N/A  |
|                        | X Walk 1 Direction    | To W |                        | X Walk 2 Direction          | N/A  |
| N/A                    | X Walk 1 Width (in)   | N/A  | N/A                    | X Walk 2 Width (in)         | N/A  |
|                        | X Walk 1 Slope (%)    | 1.1  |                        | X Walk 2 Slope (%)          | N/A  |
|                        | X Walk 1 X Slope (%)  | 7.4  |                        | X Walk 2 X Slope (%)        | N/A  |
| N/A                    | Ramp inside XWalk1?   | N/A  | N/A                    | Ramp inside XWalk2?         | N/A  |
|                        | Road Slope (%)        | N/A  | N/A                    | Clear Space?                | N/A  |
|                        | Road X Slope (%)      | N/A  | N/A                    | Clear Space to XWalk (in)   | N/A  |
| N/A                    | Any Obstructions?     | N/A  | N/A                    | Storm Grate/Utility Hazard? | N/A  |
|                        | Obstruction Type      |      |                        | Storm Grate/Utility Type    |      |
|                        |                       | N/A  |                        |                             | N/A  |
|                        |                       |      | Yes                    | Surface Condition? (G/P)    | Good |