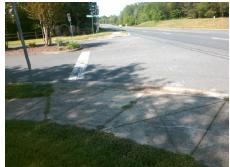

## Access Compliance Report Public Rights-of-Way (Curb Ramps)

Intersection ID: 19010 Main Street: MCDOWELL\_FARMS\_DR Cross Street: S\_TRYON\_ST Location: SE

ADA ID: A8B395493E32 Ramp Type: Perp Initial Pass/Fail: Fail Overall Compliance: No Severity Score: 12.5

Surveyor Notes:

N/A

PROW/ADA:

Not Found, R304.5.3

Total Cost: \$ 1850.00

| Compliance Description |                       | Data | Compliance Description |                             | Data |
|------------------------|-----------------------|------|------------------------|-----------------------------|------|
| N/A                    | Ramp Length (in)      | 90.0 | Yes                    | Ramp Slope (%)              | 7.7  |
| Yes                    | Ramp Width (in)       | 49.0 | No                     | Ramp XSlope (%)             | 6.2  |
| N/A                    | Flare Type LT         | N/A  | N/A                    | Flare Type RT               | N/A  |
| N/A                    | Flare Slope LT (%)    | N/A  | N/A                    | Flare Slope RT (%)          | N/A  |
| N/A                    | Flare Traversable LT? | N/A  | N/A                    | Flare Traversable RT?       | N/A  |
| N/A                    | Landing Length (in)   | N/A  | N/A                    | DWS Provided?               | N/A  |
| N/A                    | Landing Width (in)    | N/A  | N/A                    | DWS Contrast?               | N/A  |
| N/A                    | Landing Slope (%)     | N/A  | N/A                    | DWS Length (in)             | N/A  |
| N/A                    | Landing X Slope (%)   | N/A  | N/A                    | DWS Full Width?             | N/A  |
| N/A                    | Landing Curb? (Y/N)   | N/A  | N/A                    | DWS Offset (in)             | N/A  |
| N/A                    | Shared Landing?       | N/A  |                        |                             |      |
| N/A                    | Gutter Ponding?       | N/A  | N/A                    | Gutter Slope (%)            | N/A  |
| N/A                    | Gutter Lip Ht (in)    | N/A  | N/A                    | Gutter X Slope (%)          | N/A  |
| N/A                    | Painted X Walk1?      | No   | N/A                    | Painted X Walk2?            | N/A  |
|                        | X Walk 1 Direction    | To W |                        | X Walk 2 Direction          | N/A  |
| N/A                    | X Walk 1 Width (in)   | N/A  | N/A                    | X Walk 2 Width (in)         | N/A  |
|                        | X Walk 1 Slope (%)    | 1.1  |                        | X Walk 2 Slope (%)          | N/A  |
|                        | X Walk 1 X Slope (%)  | 7.4  |                        | X Walk 2 X Slope (%)        | N/A  |
| N/A                    | Ramp inside XWalk1?   | N/A  | N/A                    | Ramp inside XWalk2?         | N/A  |
|                        | Road Slope (%)        | N/A  | N/A                    | Clear Space?                | N/A  |
|                        | Road X Slope (%)      | N/A  | N/A                    | Clear Space to XWalk (in)   | N/A  |
| N/A                    | Any Obstructions?     | N/A  | N/A                    | Storm Grate/Utility Hazard? | N/A  |
|                        | Obstruction Type      |      |                        | Storm Grate/Utility Type    |      |
|                        |                       | N/A  |                        |                             | N/A  |
|                        |                       |      | Yes                    | Surface Condition? (G/P)    | Good |