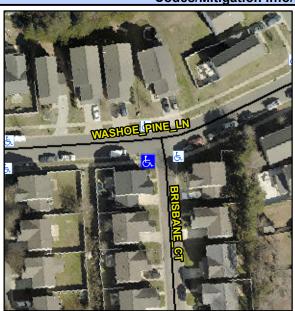

## **Access Compliance Report Public Rights-of-Way** (Curb Ramps)

Intersection ID: 31750 Main Street: BRISBANE CT **Cross Street: WASHOE PINE LN** Location: SW ADA ID: A8BEA300A299 Ramp Type: PerpDiag Initial Pass/Fail: Fail **Overall Compliance: No** Severity Score: 21.25

## Field Measurements/Component Compliance

**BRISBANE CT** Street 1 Name Stop Condition-Street 2 StopSign Street 2 Name **WASHOE PINE LN** Stop Condition-Street 1 None

Possible Solutions: Remove & Replace Curb Ramp With Two New Directional Ramps or Equivalent. Surveyor Notes: N/A PROW/ADA: Not Found, R304.5.1, R304.5.3