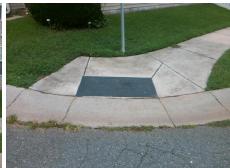

## **Access Compliance Report Public Rights-of-Way** (Curb Ramps)

Intersection ID: 31750 Main Street: BRISBANE CT **Cross Street: WASHOE PINE LN** Location: SW ADA ID: A8BEA300A299 Ramp Type: PerpDiag Initial Pass/Fail: Fail **Overall Compliance: No** Severity Score: 21.25

## Field Measurements/Component Compliance

**BRISBANE CT** Street 1 Name Stop Condition-Street 2 StopSign Street 2 Name **WASHOE PINE LN** Stop Condition-Street 1 None

Possible Solutions: Remove & Replace Curb Ramp With Two New Directional Ramps or Equivalent. Surveyor Notes: N/A PROW/ADA: Not Found, R304.5.1, R304.5.3