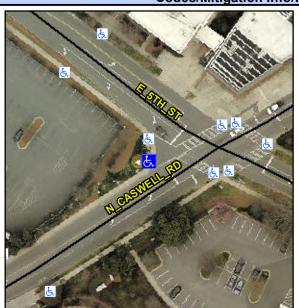

## Access Compliance Report Public Rights-of-Way (Curb Ramps)

Intersection ID: 14193 Main Street: E\_5TH\_ST Cross Street: N\_CASWELL\_RD Location: W

ADA ID: A8C9111B9A0D Ramp Type: Perp Initial Pass/Fail: Fail Overall Compliance: No Severity Score: 25

## Field Measurements/Component Compliance

Street 1 Name

Stop Condition-Street 2

Signal
Street 2 Name

N/A

Stop Condition-Street 1

N/A

Possible Solutions:

Remove & Replace Entire Ramp.
Restripe Crosswalk.

Surveyor Notes:

N/A

PROW/ADA:
R304.2.2, R304.5.3

Total Cost: \$ 2050.00

| Field Measurements/Component Compliance |                       |       |      |                             |      |
|-----------------------------------------|-----------------------|-------|------|-----------------------------|------|
| Compl                                   | iance Description     | Data  | Comp | liance Description          | Data |
| N/A                                     | Ramp Length (in)      | 60.0  | No   | Ramp Slope (%)              | 10.0 |
| Yes                                     | Ramp Width (in)       | 48.0  | No   | Ramp XSlope (%)             | 5.7  |
| N/A                                     | Flare Type LT         | N/A   | N/A  | Flare Type RT               | N/A  |
| N/A                                     | Flare Slope LT (%)    | N/A   | N/A  | Flare Slope RT (%)          | N/A  |
| N/A                                     | Flare Traversable LT? | N/A   | N/A  | Flare Traversable RT?       | N/A  |
| N/A                                     | Landing Length (in)   | N/A   | N/A  | DWS Provided?               | N/A  |
| N/A                                     | Landing Width (in)    | N/A   | N/A  | DWS Contrast?               | N/A  |
| N/A                                     | Landing Slope (%)     | N/A   | N/A  | DWS Length (in)             | N/A  |
| N/A                                     | Landing X Slope (%)   | N/A   | N/A  | DWS Full Width?             | N/A  |
| N/A                                     | Landing Curb? (Y/N)   | N/A   | N/A  | DWS Offset (in)             | N/A  |
| N/A                                     | Shared Landing?       | N/A   |      |                             |      |
| N/A                                     | Gutter Ponding?       | N/A   | N/A  | Gutter Slope (%)            | N/A  |
| N/A                                     | Gutter Lip Ht (in)    | N/A   | N/A  | Gutter X Slope (%)          | N/A  |
| N/A                                     | Painted X Walk1?      | Yes   | N/A  | Painted X Walk2?            | N/A  |
|                                         | X Walk 1 Direction    | To SE |      | X Walk 2 Direction          | N/A  |
| N/A                                     | X Walk 1 Width (in)   | 112.0 | N/A  | X Walk 2 Width (in)         | N/A  |
|                                         | X Walk 1 Slope (%)    | 0.9   |      | X Walk 2 Slope (%)          | N/A  |
|                                         | X Walk 1 X Slope (%)  | 3.0   |      | X Walk 2 X Slope (%)        | N/A  |
| N/A                                     | Ramp inside XWalk1?   | No    | N/A  | Ramp inside XWalk2?         | N/A  |
|                                         | Road Slope (%)        | N/A   | N/A  | Clear Space?                | N/A  |
|                                         | Road X Slope (%)      | N/A   | N/A  | Clear Space to XWalk (in)   | N/A  |
| N/A                                     | Any Obstructions?     | N/A   | N/A  | Storm Grate/Utility Hazard? | N/A  |
|                                         | Obstruction Type      |       |      | Storm Grate/Utility Type    |      |
|                                         |                       | N/A   |      |                             | N/A  |
|                                         |                       |       | Yes  | Surface Condition? (G/P)    | Good |
|                                         |                       |       |      |                             |      |