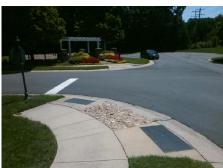

## Access Compliance Report Public Rights-of-Way (Curb Ramps)

Intersection ID: 27708Main Street:BREM\_LNCross Street:LEDERER\_AVLocation:NWADA ID: A8CC7842F89CRamp Type:PerpInitial Pass/Fail:FailOverall Compliance:NoSeverity Score:33.75

Total Cost:

1850.00

| Field Measurements/Component Compliance |                       |       |      |        |                       |      |  |  |  |
|-----------------------------------------|-----------------------|-------|------|--------|-----------------------|------|--|--|--|
| Comp                                    | liance Description    | Data  | Comp | liance | Description           | Data |  |  |  |
| N/A                                     | Ramp Length (in)      | 52.0  | Yes  | Ramp   | Slope (%)             | 5.5  |  |  |  |
| No                                      | Ramp Width (in)       | 43.0  | No   | Ramp   | XSlope (%)            | 10.2 |  |  |  |
| N/A                                     | Flare Type LT         | N/A   | N/A  | Flare  | Type RT               | N/A  |  |  |  |
| N/A                                     | Flare Slope LT (%)    | N/A   | N/A  | Flare  | Slope RT (%)          | N/A  |  |  |  |
| N/A                                     | Flare Traversable LT? | N/A   | N/A  | Flare  | Traversable RT?       | N/A  |  |  |  |
| N/A                                     | Landing Length (in)   | N/A   | N/A  | DWS    | Provided?             | N/A  |  |  |  |
| N/A                                     | Landing Width (in)    | N/A   | N/A  | DWS    | Contrast?             | N/A  |  |  |  |
| N/A                                     | Landing Slope (%)     | N/A   | N/A  | DWS    | Length (in)           | N/A  |  |  |  |
| N/A                                     | Landing X Slope (%)   | N/A   | N/A  | DWS    | Full Width?           | N/A  |  |  |  |
| N/A                                     | Landing Curb? (Y/N)   | N/A   | N/A  | DWS    | Offset (in)           | N/A  |  |  |  |
| N/A                                     | Shared Landing?       | N/A   |      |        |                       |      |  |  |  |
| N/A                                     | Gutter Ponding?       | N/A   | N/A  | Gutte  | r Slope (%)           | N/A  |  |  |  |
| N/A                                     | Gutter Lip Ht (in)    | N/A   | N/A  | Gutte  | r X Slope (%)         | N/A  |  |  |  |
| N/A                                     | Painted X Walk1?      | No    | N/A  | Painte | ed X Walk2?           | N/A  |  |  |  |
|                                         | X Walk 1 Direction    | To SW |      | X Wal  | k 2 Direction         | N/A  |  |  |  |
| N/A                                     | X Walk 1 Width (in)   | N/A   | N/A  | X Wal  | k 2 Width (in)        | N/A  |  |  |  |
|                                         | X Walk 1 Slope (%)    | 5.4   |      | X Wal  | k 2 Slope (%)         | N/A  |  |  |  |
|                                         | X Walk 1 X Slope (%)  | 4.1   |      | X Wal  | k 2 X Slope (%)       | N/A  |  |  |  |
| N/A                                     | Ramp inside XWalk1?   | N/A   | N/A  | Ramp   | inside XWalk2?        | N/A  |  |  |  |
|                                         | Road Slope (%)        | N/A   | N/A  | Clear  | Space?                | N/A  |  |  |  |
|                                         | Road X Slope (%)      | N/A   | N/A  | Clear  | Space to XWalk (in)   | N/A  |  |  |  |
| N/A                                     | Any Obstructions?     | N/A   | N/A  | Storm  | Grate/Utility Hazard? | N/A  |  |  |  |
|                                         | Obstruction Type      |       |      | Storm  | Grate/Utility Type    |      |  |  |  |
|                                         |                       | N/A   |      |        |                       | N/A  |  |  |  |
|                                         |                       |       | Yes  | Surfac | ce Condition? (G/P)   | Good |  |  |  |