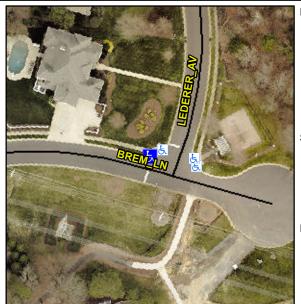

## Access Compliance Report Public Rights-of-Way (Curb Ramps)

Intersection ID: 27708Main Street:BREM\_LNCross Street:LEDERER\_AVLocation:NWADA ID: A8CC7842F89CRamp Type:PerpInitial Pass/Fail:FailOverall Compliance:NoSeverity Score:33.75