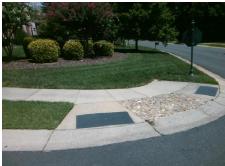

## Access Compliance Report Public Rights-of-Way (Curb Ramps)

Intersection ID: 27708Main Street:BREM\_LNCross Street:LEDERER\_AVLocation:NWADA ID: A8CC7842F89CRamp Type:PerpInitial Pass/Fail:FailOverall Compliance:NoSeverity Score:33.75

Total Cost:

1850.00

| Field Measurements/Component Compliance |                       |       |      |        |                       |      |  |  |  |
|-----------------------------------------|-----------------------|-------|------|--------|-----------------------|------|--|--|--|
| Comp                                    | liance Description    | Data  | Comp | liance | Description           | Data |  |  |  |
| N/A                                     | Ramp Length (in)      | 52.0  | Yes  | Ramp   | Slope (%)             | 5.5  |  |  |  |
| No                                      | Ramp Width (in)       | 43.0  | No   | Ramp   | XSlope (%)            | 10.2 |  |  |  |
| N/A                                     | Flare Type LT         | N/A   | N/A  | Flare  | Type RT               | N/A  |  |  |  |
| N/A                                     | Flare Slope LT (%)    | N/A   | N/A  | Flare  | Slope RT (%)          | N/A  |  |  |  |
| N/A                                     | Flare Traversable LT? | N/A   | N/A  | Flare  | Traversable RT?       | N/A  |  |  |  |
| N/A                                     | Landing Length (in)   | N/A   | N/A  | DWS    | Provided?             | N/A  |  |  |  |
| N/A                                     | Landing Width (in)    | N/A   | N/A  | DWS    | Contrast?             | N/A  |  |  |  |
| N/A                                     | Landing Slope (%)     | N/A   | N/A  | DWS    | Length (in)           | N/A  |  |  |  |
| N/A                                     | Landing X Slope (%)   | N/A   | N/A  | DWS    | Full Width?           | N/A  |  |  |  |
| N/A                                     | Landing Curb? (Y/N)   | N/A   | N/A  | DWS    | Offset (in)           | N/A  |  |  |  |
| N/A                                     | Shared Landing?       | N/A   |      |        |                       |      |  |  |  |
| N/A                                     | Gutter Ponding?       | N/A   | N/A  | Gutte  | r Slope (%)           | N/A  |  |  |  |
| N/A                                     | Gutter Lip Ht (in)    | N/A   | N/A  | Gutte  | r X Slope (%)         | N/A  |  |  |  |
| N/A                                     | Painted X Walk1?      | No    | N/A  | Painte | ed X Walk2?           | N/A  |  |  |  |
|                                         | X Walk 1 Direction    | To SW |      | X Wal  | k 2 Direction         | N/A  |  |  |  |
| N/A                                     | X Walk 1 Width (in)   | N/A   | N/A  | X Wal  | k 2 Width (in)        | N/A  |  |  |  |
|                                         | X Walk 1 Slope (%)    | 5.4   |      | X Wal  | k 2 Slope (%)         | N/A  |  |  |  |
|                                         | X Walk 1 X Slope (%)  | 4.1   |      | X Wal  | k 2 X Slope (%)       | N/A  |  |  |  |
| N/A                                     | Ramp inside XWalk1?   | N/A   | N/A  | Ramp   | inside XWalk2?        | N/A  |  |  |  |
|                                         | Road Slope (%)        | N/A   | N/A  | Clear  | Space?                | N/A  |  |  |  |
|                                         | Road X Slope (%)      | N/A   | N/A  | Clear  | Space to XWalk (in)   | N/A  |  |  |  |
| N/A                                     | Any Obstructions?     | N/A   | N/A  | Storm  | Grate/Utility Hazard? | N/A  |  |  |  |
|                                         | Obstruction Type      |       |      | Storm  | Grate/Utility Type    |      |  |  |  |
|                                         |                       | N/A   |      |        |                       | N/A  |  |  |  |
|                                         |                       |       | Yes  | Surfac | ce Condition? (G/P)   | Good |  |  |  |