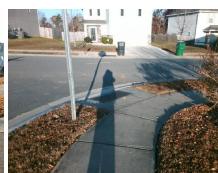

## Access Compliance Report Public Rights-of-Way (Curb Ramps)

|                                         |                           |                                             |         |                                                |                       |       | 1                           | -                           |       |
|-----------------------------------------|---------------------------|---------------------------------------------|---------|------------------------------------------------|-----------------------|-------|-----------------------------|-----------------------------|-------|
| Intersection ID: 31461                  | Main Street: SENEY_DR     |                                             | Cross   | Cross Street: SKIP_STONE_DR                    |                       |       |                             | Location:                   | E     |
| ADA ID: A8CD63588C43                    | 88C43 Ramp Type: PerpDiag |                                             | Initial | Initial Pass/Fail: Fail Overall Compliance: No |                       |       |                             | o Severity Score:           | 18.75 |
| Codes/Mitigation Info/Possible Solution |                           |                                             |         | Field Measurements/Component Compliance        |                       |       |                             |                             |       |
|                                         |                           | Possible Solutions:                         |         | Compliance Description                         |                       |       | Data Compliance Description |                             | Data  |
|                                         |                           | Remove & Replace Curb Ran                   | np With | N/A                                            | Ramp Length (in)      | 54.0  | Yes                         | Ramp Slope (%)              | 7.2   |
|                                         |                           | Two New Directional Ramps or<br>Equivalent. | or      | No                                             | Ramp Width (in)       | 33.5  | No                          | Ramp XSlope (%)             | 4.5   |
|                                         |                           |                                             |         | N/A                                            | Flare Type LT         | N/A   | N/A                         | Flare Type RT               | N/A   |
|                                         |                           |                                             |         | N/A                                            | Flare Slope LT (%)    | N/A   | N/A                         | Flare Slope RT (%)          | N/A   |
|                                         |                           |                                             |         | N/A                                            | Flare Traversable LT? | N/A   | N/A                         | Flare Traversable RT?       | N/A   |
|                                         |                           |                                             |         | N/A                                            | Landing Length (in)   | N/A   | N/A                         | DWS Provided?               | N/A   |
|                                         |                           | Surveyor Notes:                             |         | N/A                                            | Landing Width (in)    | N/A   | N/A                         | DWS Contrast?               | N/A   |
|                                         |                           | N/A                                         |         | N/A                                            | Landing Slope (%)     | N/A   | N/A                         | DWS Length (in)             | N/A   |
|                                         | - and                     |                                             |         | N/A                                            | Landing X Slope (%)   | N/A   | N/A                         | DWS Full Width?             | N/A   |
|                                         |                           |                                             |         | N/A                                            | Landing Curb? (Y/N)   | N/A   | N/A                         | DWS Offset (in)             | N/A   |
|                                         |                           |                                             |         | N/A                                            | Shared Landing?       | N/A   |                             |                             |       |
|                                         |                           | PROW/ADA:                                   |         | N/A                                            | Gutter Ponding?       | N/A   | N/A                         | Gutter Slope (%)            | N/A   |
|                                         |                           | Not Found, R304.5.1, R304.5                 | 5.3     | N/A                                            | Gutter Lip Ht (in)    | N/A   | N/A                         | Gutter X Slope (%)          | N/A   |
|                                         |                           |                                             |         | N/A                                            | Painted X Walk1?      | No    | N/A                         | Painted X Walk2?            | No    |
|                                         |                           |                                             |         |                                                | X Walk 1 Direction    | To NW |                             | X Walk 2 Direction          | To SW |
|                                         |                           |                                             |         | N/A                                            | X Walk 1 Width (in)   | N/A   | N/A                         | X Walk 2 Width (in)         | N/A   |
| Street 1 Name                           | SENEY DR                  |                                             |         |                                                | X Walk 1 Slope (%)    | 2.9   |                             | X Walk 2 Slope (%)          | 3.4   |
| Stop Condition-Street 2                 | None                      |                                             |         |                                                | X Walk 1 X Slope (%)  | 3.2   |                             | X Walk 2 X Slope (%)        | 3.7   |
| Street 2 Name SKI                       | P STONE DR                |                                             |         | N/A                                            | Ramp inside XWalk1?   | N/A   | N/A                         | Ramp inside XWalk2?         | N/A   |
| Stop Condition-Street 1                 | StopSign                  |                                             |         |                                                | Road Slope (%)        | 2.5   | N/A                         | Clear Space?                | N/A   |
|                                         |                           |                                             |         |                                                | Road X Slope (%)      | 0.9   | N/A                         | Clear Space to XWalk (in)   | N/A   |
|                                         |                           |                                             |         | N/A                                            | Any Obstructions?     | N/A   | N/A                         | Storm Grate/Utility Hazard? | N/A   |
|                                         |                           | Total Cost: \$                              | 3200.00 |                                                | Obstruction Type      |       |                             | Storm Grate/Utility Type    |       |
|                                         |                           |                                             |         |                                                |                       | N/A   |                             |                             | N/A   |