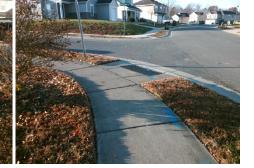

## Access Compliance Report Public Rights-of-Way (Curb Ramps)

|                                         |                           |                                             |         |                                                |                       |       | 1                           | -                           |       |
|-----------------------------------------|---------------------------|---------------------------------------------|---------|------------------------------------------------|-----------------------|-------|-----------------------------|-----------------------------|-------|
| Intersection ID: 31461                  | Main Street: SENEY_DR     |                                             | Cross   | Cross Street: SKIP_STONE_DR                    |                       |       |                             | Location:                   | E     |
| ADA ID: A8CD63588C43                    | 88C43 Ramp Type: PerpDiag |                                             | Initial | Initial Pass/Fail: Fail Overall Compliance: No |                       |       |                             | o Severity Score:           | 18.75 |
| Codes/Mitigation Info/Possible Solution |                           |                                             |         | Field Measurements/Component Compliance        |                       |       |                             |                             |       |
|                                         |                           | Possible Solutions:                         |         | Compliance Description                         |                       |       | Data Compliance Description |                             | Data  |
|                                         |                           | Remove & Replace Curb Ran                   | np With | N/A                                            | Ramp Length (in)      | 54.0  | Yes                         | Ramp Slope (%)              | 7.2   |
|                                         |                           | Two New Directional Ramps or<br>Equivalent. | or      | No                                             | Ramp Width (in)       | 33.5  | No                          | Ramp XSlope (%)             | 4.5   |
|                                         |                           |                                             |         | N/A                                            | Flare Type LT         | N/A   | N/A                         | Flare Type RT               | N/A   |
|                                         |                           |                                             |         | N/A                                            | Flare Slope LT (%)    | N/A   | N/A                         | Flare Slope RT (%)          | N/A   |
|                                         |                           |                                             |         | N/A                                            | Flare Traversable LT? | N/A   | N/A                         | Flare Traversable RT?       | N/A   |
|                                         |                           |                                             |         | N/A                                            | Landing Length (in)   | N/A   | N/A                         | DWS Provided?               | N/A   |
|                                         |                           | Surveyor Notes:                             |         | N/A                                            | Landing Width (in)    | N/A   | N/A                         | DWS Contrast?               | N/A   |
|                                         |                           | N/A                                         |         | N/A                                            | Landing Slope (%)     | N/A   | N/A                         | DWS Length (in)             | N/A   |
|                                         | - and                     |                                             |         | N/A                                            | Landing X Slope (%)   | N/A   | N/A                         | DWS Full Width?             | N/A   |
|                                         |                           |                                             |         | N/A                                            | Landing Curb? (Y/N)   | N/A   | N/A                         | DWS Offset (in)             | N/A   |
|                                         |                           |                                             |         | N/A                                            | Shared Landing?       | N/A   |                             |                             |       |
|                                         |                           | PROW/ADA:                                   |         | N/A                                            | Gutter Ponding?       | N/A   | N/A                         | Gutter Slope (%)            | N/A   |
|                                         |                           | Not Found, R304.5.1, R304.5                 | 5.3     | N/A                                            | Gutter Lip Ht (in)    | N/A   | N/A                         | Gutter X Slope (%)          | N/A   |
|                                         |                           |                                             |         | N/A                                            | Painted X Walk1?      | No    | N/A                         | Painted X Walk2?            | No    |
|                                         |                           |                                             |         |                                                | X Walk 1 Direction    | To NW |                             | X Walk 2 Direction          | To SW |
|                                         |                           |                                             |         | N/A                                            | X Walk 1 Width (in)   | N/A   | N/A                         | X Walk 2 Width (in)         | N/A   |
| Street 1 Name                           | SENEY DR                  |                                             |         |                                                | X Walk 1 Slope (%)    | 2.9   |                             | X Walk 2 Slope (%)          | 3.4   |
| Stop Condition-Street 2                 | None                      |                                             |         |                                                | X Walk 1 X Slope (%)  | 3.2   |                             | X Walk 2 X Slope (%)        | 3.7   |
| Street 2 Name SKI                       | P STONE DR                |                                             |         | N/A                                            | Ramp inside XWalk1?   | N/A   | N/A                         | Ramp inside XWalk2?         | N/A   |
| Stop Condition-Street 1                 | StopSign                  |                                             |         |                                                | Road Slope (%)        | 2.5   | N/A                         | Clear Space?                | N/A   |
|                                         |                           |                                             |         |                                                | Road X Slope (%)      | 0.9   | N/A                         | Clear Space to XWalk (in)   | N/A   |
|                                         |                           |                                             |         | N/A                                            | Any Obstructions?     | N/A   | N/A                         | Storm Grate/Utility Hazard? | N/A   |
|                                         |                           | Total Cost: \$                              | 3200.00 |                                                | Obstruction Type      |       |                             | Storm Grate/Utility Type    |       |
|                                         |                           |                                             |         |                                                |                       | N/A   |                             |                             | N/A   |