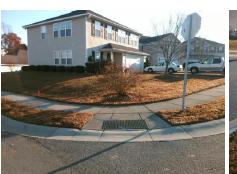

## Access Compliance Report Public Rights-of-Way (Curb Ramps)

|                                         |                           |                                             |         |                                                |                       |       | 1                           | -                           |       |
|-----------------------------------------|---------------------------|---------------------------------------------|---------|------------------------------------------------|-----------------------|-------|-----------------------------|-----------------------------|-------|
| Intersection ID: 31461                  | Main Street: SENEY_DR     |                                             | Cross   | Cross Street: SKIP_STONE_DR                    |                       |       |                             | Location:                   | E     |
| ADA ID: A8CD63588C43                    | 88C43 Ramp Type: PerpDiag |                                             | Initial | Initial Pass/Fail: Fail Overall Compliance: No |                       |       |                             | o Severity Score:           | 18.75 |
| Codes/Mitigation Info/Possible Solution |                           |                                             |         | Field Measurements/Component Compliance        |                       |       |                             |                             |       |
|                                         |                           | Possible Solutions:                         |         | Compliance Description                         |                       |       | Data Compliance Description |                             | Data  |
|                                         |                           | Remove & Replace Curb Ran                   | np With | N/A                                            | Ramp Length (in)      | 54.0  | Yes                         | Ramp Slope (%)              | 7.2   |
|                                         |                           | Two New Directional Ramps or<br>Equivalent. | or      | No                                             | Ramp Width (in)       | 33.5  | No                          | Ramp XSlope (%)             | 4.5   |
|                                         |                           |                                             |         | N/A                                            | Flare Type LT         | N/A   | N/A                         | Flare Type RT               | N/A   |
|                                         |                           |                                             |         | N/A                                            | Flare Slope LT (%)    | N/A   | N/A                         | Flare Slope RT (%)          | N/A   |
|                                         |                           |                                             |         | N/A                                            | Flare Traversable LT? | N/A   | N/A                         | Flare Traversable RT?       | N/A   |
|                                         |                           |                                             |         | N/A                                            | Landing Length (in)   | N/A   | N/A                         | DWS Provided?               | N/A   |
|                                         |                           | Surveyor Notes:                             |         | N/A                                            | Landing Width (in)    | N/A   | N/A                         | DWS Contrast?               | N/A   |
|                                         |                           | N/A                                         |         | N/A                                            | Landing Slope (%)     | N/A   | N/A                         | DWS Length (in)             | N/A   |
|                                         | - and                     |                                             |         | N/A                                            | Landing X Slope (%)   | N/A   | N/A                         | DWS Full Width?             | N/A   |
|                                         |                           |                                             |         | N/A                                            | Landing Curb? (Y/N)   | N/A   | N/A                         | DWS Offset (in)             | N/A   |
|                                         |                           |                                             |         | N/A                                            | Shared Landing?       | N/A   |                             |                             |       |
|                                         |                           | PROW/ADA:                                   |         | N/A                                            | Gutter Ponding?       | N/A   | N/A                         | Gutter Slope (%)            | N/A   |
|                                         |                           | Not Found, R304.5.1, R304.5                 | 5.3     | N/A                                            | Gutter Lip Ht (in)    | N/A   | N/A                         | Gutter X Slope (%)          | N/A   |
|                                         |                           |                                             |         | N/A                                            | Painted X Walk1?      | No    | N/A                         | Painted X Walk2?            | No    |
|                                         |                           |                                             |         |                                                | X Walk 1 Direction    | To NW |                             | X Walk 2 Direction          | To SW |
|                                         |                           |                                             |         | N/A                                            | X Walk 1 Width (in)   | N/A   | N/A                         | X Walk 2 Width (in)         | N/A   |
| Street 1 Name                           | SENEY DR                  |                                             |         |                                                | X Walk 1 Slope (%)    | 2.9   |                             | X Walk 2 Slope (%)          | 3.4   |
| Stop Condition-Street 2                 | None                      |                                             |         |                                                | X Walk 1 X Slope (%)  | 3.2   |                             | X Walk 2 X Slope (%)        | 3.7   |
| Street 2 Name SKI                       | P STONE DR                |                                             |         | N/A                                            | Ramp inside XWalk1?   | N/A   | N/A                         | Ramp inside XWalk2?         | N/A   |
| Stop Condition-Street 1                 | StopSign                  |                                             |         |                                                | Road Slope (%)        | 2.5   | N/A                         | Clear Space?                | N/A   |
|                                         |                           |                                             |         |                                                | Road X Slope (%)      | 0.9   | N/A                         | Clear Space to XWalk (in)   | N/A   |
|                                         |                           |                                             |         | N/A                                            | Any Obstructions?     | N/A   | N/A                         | Storm Grate/Utility Hazard? | N/A   |
|                                         |                           | Total Cost: \$                              | 3200.00 |                                                | Obstruction Type      |       |                             | Storm Grate/Utility Type    |       |
|                                         |                           |                                             |         |                                                |                       | N/A   |                             |                             | N/A   |