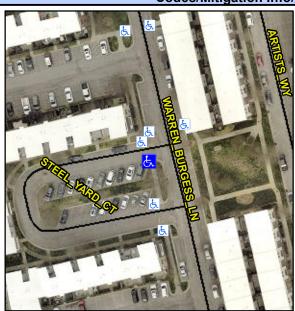

## Access Compliance Report Public Rights-of-Way (Curb Ramps)

Intersection ID: 49557 Main Street: STEEL\_YARD\_CT Cross Street: WARREN\_BURGESS\_LN Location: S

ADA ID: A8CE7534BF87 Ramp Type: BlendTrans1 Initial Pass/Fail: Fail Overall Compliance: No Severity Score: 8.75

## Field Measurements/Component Compliance

Remove & Replace Curb Ramp With Two New Directional Ramps or Equivalent.

Surveyor Notes:

Possible Solutions:

N/A

PROW/ADA:

Street 1 Name STEEL YARD CT
Stop Condition-Street 1 None
Street 2 Name N/A