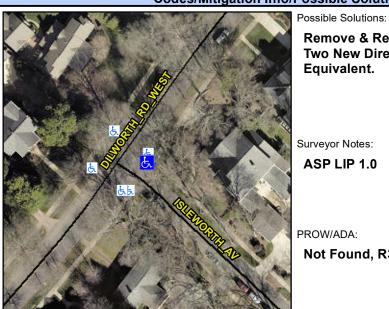

## **Access Compliance Report Public Rights-of-Way** (Curb Ramps)

Intersection ID: 14734 Main Street: DILWORTH RD WEST **Cross Street: ISLEWORTH AV** Location: **Overall Compliance: No** ADA ID: A8CF13D66549 Ramp Type: BlendTrans1 Initial Pass/Fail: Fail **Severity Score:** 1.25

**Codes/Mitigation Info/Possible Solution** 

**ISLEWORTH AV** Street 1 Name Stop Condition-Street 1 StopSign Street 2 Name N/A Stop Condition-Street 2 N/A Remove & Replace Curb Ramp With Two New Directional Ramps or Equivalent.