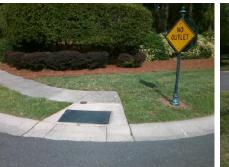

## Access Compliance Report Public Rights-of-Way (Curb Ramps)

| ntersection ID: 27763 Main Street: BALLANTYNE_CROSSING_AV Cross Street: BRICK_CHURCH_CT I |                                                                                |       |                                             |                       |       |                             | Location:                   | w     |
|-------------------------------------------------------------------------------------------|--------------------------------------------------------------------------------|-------|---------------------------------------------|-----------------------|-------|-----------------------------|-----------------------------|-------|
|                                                                                           | pe: BlendTrans1                                                                |       | tial Pass/Fail: Fail Overall Compliance: No |                       |       | o Severity Score:           | 21.25                       |       |
|                                                                                           |                                                                                |       |                                             |                       |       |                             | nent Compliance             |       |
| Possible Solutions:                                                                       |                                                                                | C     | Compliance Description                      |                       |       | Data Compliance Description |                             |       |
|                                                                                           | Remove & Replace Curb Ramp With<br>Two New Directional Ramps or<br>Equivalent. | _     | I/A                                         | Ramp Length (in)      | 50.0  | Yes                         | BlendTrans Slope (%)        | 4.3   |
|                                                                                           |                                                                                |       | lo                                          | Ramp Width (in)       | 46.0  | No                          | BlendTrans XSlope (%)       | 5.5   |
|                                                                                           |                                                                                | N     | I/A                                         | Flare Type LT         | N/A   | N/A                         | Flare Type RT               | N/A   |
|                                                                                           |                                                                                | N     | I/A                                         | Flare Slope LT (%)    | N/A   | N/A                         | Flare Slope RT (%)          | N/A   |
|                                                                                           |                                                                                | Ν     | I/A                                         | Flare Traversable LT? | N/A   | N/A                         | Flare Traversable RT?       | N/A   |
|                                                                                           |                                                                                |       | I/A                                         | Landing Length (in)   | N/A   | N/A                         | DWS Provided?               | N/A   |
|                                                                                           | Surveyor Notes:                                                                | Ν     | I/A                                         | Landing Width (in)    | N/A   | N/A                         | DWS Contrast?               | N/A   |
|                                                                                           | N/A                                                                            |       | I/A                                         | Landing Slope (%)     | N/A   | N/A                         | DWS Length (in)             | N/A   |
|                                                                                           |                                                                                | Ν     | I/A                                         | Landing X Slope (%)   | N/A   | N/A                         | DWS Full Width?             | N/A   |
| COSERVE & PAR                                                                             |                                                                                |       | I/A                                         | Landing Curb? (Y/N)   | N/A   | N/A                         | DWS Offset (in)             | N/A   |
| PROW/ADA:                                                                                 |                                                                                | N     | I/A                                         | Shared Landing?       | N/A   |                             |                             |       |
|                                                                                           |                                                                                | N     | I/A                                         | Gutter Ponding?       | N/A   | N/A                         | Gutter Slope (%)            | N/A   |
| R304.5.1, R304.5.3                                                                        |                                                                                |       | I/A                                         | Gutter Lip Ht (in)    | N/A   | N/A                         | Gutter X Slope (%)          | N/A   |
|                                                                                           |                                                                                |       | I/A                                         | Painted X Walk1?      | No    | N/A                         | Painted X Walk2?            | No    |
|                                                                                           |                                                                                |       |                                             | X Walk 1 Direction    | To SE |                             | X Walk 2 Direction          | To NE |
|                                                                                           |                                                                                |       |                                             | X Walk 1 Width (in)   | N/A   |                             | X Walk 2 Width (in)         | N/A   |
| Street 1 Name BLLANTYNE CROSSING AV                                                       |                                                                                |       |                                             | X Walk 1 Slope (%)    | 8.5   |                             | X Walk 2 Slope (%)          | 1.1   |
| Stop Condition-Street 1 None                                                              |                                                                                |       |                                             | X Walk 1 X Slope (%)  | 0.3   |                             | X Walk 2 X Slope (%)        | 5.4   |
| Street 2 Name BRICK CHURCH CT                                                             |                                                                                | Ν     | I/A                                         | Ramp inside XWalk1?   | N/A   | N/A                         | Ramp inside XWalk2?         | N/A   |
| Stop Condition-Street 2 StopSign                                                          |                                                                                |       |                                             | Road Slope (%)        | 5.5   |                             | Clear Space?                | N/A   |
|                                                                                           |                                                                                |       |                                             | Road X Slope (%)      | 4.0   | N/A                         | Clear Space to XWalk (in)   | N/A   |
|                                                                                           |                                                                                | N     | I/A                                         | Any Obstructions?     | N/A   | N/A                         | Storm Grate/Utility Hazard? | N/A   |
|                                                                                           | Total Cost: \$ 32                                                              | 00.00 |                                             | Obstruction Type      |       |                             | Storm Grate/Utility Type    |       |
|                                                                                           |                                                                                |       |                                             | ••                    | N/A   |                             |                             | N/A   |
|                                                                                           |                                                                                |       |                                             |                       |       | Yes                         | Surface Condition? (G/P)    | Good  |