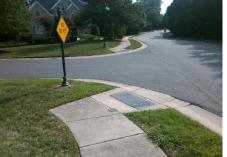

## Access Compliance Report Public Rights-of-Way (Curb Ramps)

| ntersection ID: 27763 Main Street: BALLANTYNE_CROSSING_AV Cross Street: BRICK_CHURCH_CT I |                                                                                |       |                                             |                       |       |                             | Location:                   | w     |
|-------------------------------------------------------------------------------------------|--------------------------------------------------------------------------------|-------|---------------------------------------------|-----------------------|-------|-----------------------------|-----------------------------|-------|
|                                                                                           | pe: BlendTrans1                                                                |       | tial Pass/Fail: Fail Overall Compliance: No |                       |       | o Severity Score:           | 21.25                       |       |
|                                                                                           |                                                                                |       |                                             |                       |       |                             | nent Compliance             |       |
| Possible Solutions:                                                                       |                                                                                | C     | Compliance Description                      |                       |       | Data Compliance Description |                             |       |
|                                                                                           | Remove & Replace Curb Ramp With<br>Two New Directional Ramps or<br>Equivalent. | _     | I/A                                         | Ramp Length (in)      | 50.0  | Yes                         | BlendTrans Slope (%)        | 4.3   |
|                                                                                           |                                                                                |       | lo                                          | Ramp Width (in)       | 46.0  | No                          | BlendTrans XSlope (%)       | 5.5   |
|                                                                                           |                                                                                | N     | I/A                                         | Flare Type LT         | N/A   | N/A                         | Flare Type RT               | N/A   |
|                                                                                           |                                                                                | N     | I/A                                         | Flare Slope LT (%)    | N/A   | N/A                         | Flare Slope RT (%)          | N/A   |
|                                                                                           |                                                                                | Ν     | I/A                                         | Flare Traversable LT? | N/A   | N/A                         | Flare Traversable RT?       | N/A   |
|                                                                                           |                                                                                |       | I/A                                         | Landing Length (in)   | N/A   | N/A                         | DWS Provided?               | N/A   |
|                                                                                           | Surveyor Notes:                                                                | Ν     | I/A                                         | Landing Width (in)    | N/A   | N/A                         | DWS Contrast?               | N/A   |
|                                                                                           | N/A                                                                            |       | I/A                                         | Landing Slope (%)     | N/A   | N/A                         | DWS Length (in)             | N/A   |
|                                                                                           |                                                                                | Ν     | I/A                                         | Landing X Slope (%)   | N/A   | N/A                         | DWS Full Width?             | N/A   |
| COSERVE & PAR                                                                             |                                                                                |       | I/A                                         | Landing Curb? (Y/N)   | N/A   | N/A                         | DWS Offset (in)             | N/A   |
| PROW/ADA:                                                                                 |                                                                                | N     | I/A                                         | Shared Landing?       | N/A   |                             |                             |       |
|                                                                                           |                                                                                | N     | I/A                                         | Gutter Ponding?       | N/A   | N/A                         | Gutter Slope (%)            | N/A   |
| R304.5.1, R304.5.3                                                                        |                                                                                |       | I/A                                         | Gutter Lip Ht (in)    | N/A   | N/A                         | Gutter X Slope (%)          | N/A   |
|                                                                                           |                                                                                |       | I/A                                         | Painted X Walk1?      | No    | N/A                         | Painted X Walk2?            | No    |
|                                                                                           |                                                                                |       |                                             | X Walk 1 Direction    | To SE |                             | X Walk 2 Direction          | To NE |
|                                                                                           |                                                                                |       |                                             | X Walk 1 Width (in)   | N/A   |                             | X Walk 2 Width (in)         | N/A   |
| Street 1 Name BLLANTYNE CROSSING AV                                                       |                                                                                |       |                                             | X Walk 1 Slope (%)    | 8.5   |                             | X Walk 2 Slope (%)          | 1.1   |
| Stop Condition-Street 1 None                                                              |                                                                                |       |                                             | X Walk 1 X Slope (%)  | 0.3   |                             | X Walk 2 X Slope (%)        | 5.4   |
| Street 2 Name BRICK CHURCH CT                                                             |                                                                                | Ν     | I/A                                         | Ramp inside XWalk1?   | N/A   | N/A                         | Ramp inside XWalk2?         | N/A   |
| Stop Condition-Street 2 StopSign                                                          |                                                                                |       |                                             | Road Slope (%)        | 5.5   |                             | Clear Space?                | N/A   |
|                                                                                           |                                                                                |       |                                             | Road X Slope (%)      | 4.0   | N/A                         | Clear Space to XWalk (in)   | N/A   |
|                                                                                           |                                                                                | N     | I/A                                         | Any Obstructions?     | N/A   | N/A                         | Storm Grate/Utility Hazard? | N/A   |
|                                                                                           | Total Cost: \$ 32                                                              | 00.00 |                                             | Obstruction Type      |       |                             | Storm Grate/Utility Type    |       |
|                                                                                           |                                                                                |       |                                             | ••                    | N/A   |                             |                             | N/A   |
|                                                                                           |                                                                                |       |                                             |                       |       | Yes                         | Surface Condition? (G/P)    | Good  |