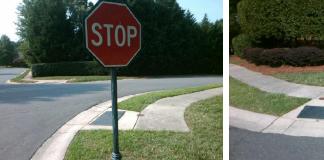

## Access Compliance Report Public Rights-of-Way (Curb Ramps)

| ntersection ID: 27763 Main Street: BALLANTYNE_CROSSING_AV Cross Street: BRICK_CHURCH_CT I |                                                                                |       |                                             |                       |       |                             | Location:                   | w     |
|-------------------------------------------------------------------------------------------|--------------------------------------------------------------------------------|-------|---------------------------------------------|-----------------------|-------|-----------------------------|-----------------------------|-------|
|                                                                                           | pe: BlendTrans1                                                                |       | tial Pass/Fail: Fail Overall Compliance: No |                       |       | o Severity Score:           | 21.25                       |       |
|                                                                                           |                                                                                |       |                                             |                       |       |                             | nent Compliance             |       |
| Possible Solutions:                                                                       |                                                                                | C     | Compliance Description                      |                       |       | Data Compliance Description |                             |       |
|                                                                                           | Remove & Replace Curb Ramp With<br>Two New Directional Ramps or<br>Equivalent. | _     | I/A                                         | Ramp Length (in)      | 50.0  | Yes                         | BlendTrans Slope (%)        | 4.3   |
|                                                                                           |                                                                                |       | lo                                          | Ramp Width (in)       | 46.0  | No                          | BlendTrans XSlope (%)       | 5.5   |
|                                                                                           |                                                                                | N     | I/A                                         | Flare Type LT         | N/A   | N/A                         | Flare Type RT               | N/A   |
|                                                                                           |                                                                                | N     | I/A                                         | Flare Slope LT (%)    | N/A   | N/A                         | Flare Slope RT (%)          | N/A   |
|                                                                                           |                                                                                | Ν     | I/A                                         | Flare Traversable LT? | N/A   | N/A                         | Flare Traversable RT?       | N/A   |
|                                                                                           |                                                                                |       | I/A                                         | Landing Length (in)   | N/A   | N/A                         | DWS Provided?               | N/A   |
|                                                                                           | Surveyor Notes:                                                                | Ν     | I/A                                         | Landing Width (in)    | N/A   | N/A                         | DWS Contrast?               | N/A   |
|                                                                                           | N/A                                                                            |       | I/A                                         | Landing Slope (%)     | N/A   | N/A                         | DWS Length (in)             | N/A   |
|                                                                                           |                                                                                | Ν     | I/A                                         | Landing X Slope (%)   | N/A   | N/A                         | DWS Full Width?             | N/A   |
| COSERVE & PAR                                                                             |                                                                                |       | I/A                                         | Landing Curb? (Y/N)   | N/A   | N/A                         | DWS Offset (in)             | N/A   |
| PROW/ADA:                                                                                 |                                                                                | N     | I/A                                         | Shared Landing?       | N/A   |                             |                             |       |
|                                                                                           |                                                                                | N     | I/A                                         | Gutter Ponding?       | N/A   | N/A                         | Gutter Slope (%)            | N/A   |
| R304.5.1, R304.5.3                                                                        |                                                                                |       | I/A                                         | Gutter Lip Ht (in)    | N/A   | N/A                         | Gutter X Slope (%)          | N/A   |
|                                                                                           |                                                                                |       | I/A                                         | Painted X Walk1?      | No    | N/A                         | Painted X Walk2?            | No    |
|                                                                                           |                                                                                |       |                                             | X Walk 1 Direction    | To SE |                             | X Walk 2 Direction          | To NE |
|                                                                                           |                                                                                |       |                                             | X Walk 1 Width (in)   | N/A   |                             | X Walk 2 Width (in)         | N/A   |
| Street 1 Name BLLANTYNE CROSSING AV                                                       |                                                                                |       |                                             | X Walk 1 Slope (%)    | 8.5   |                             | X Walk 2 Slope (%)          | 1.1   |
| Stop Condition-Street 1 None                                                              |                                                                                |       |                                             | X Walk 1 X Slope (%)  | 0.3   |                             | X Walk 2 X Slope (%)        | 5.4   |
| Street 2 Name BRICK CHURCH CT                                                             |                                                                                | Ν     | I/A                                         | Ramp inside XWalk1?   | N/A   | N/A                         | Ramp inside XWalk2?         | N/A   |
| Stop Condition-Street 2 StopSign                                                          |                                                                                |       |                                             | Road Slope (%)        | 5.5   |                             | Clear Space?                | N/A   |
|                                                                                           |                                                                                |       |                                             | Road X Slope (%)      | 4.0   | N/A                         | Clear Space to XWalk (in)   | N/A   |
|                                                                                           |                                                                                | N     | I/A                                         | Any Obstructions?     | N/A   | N/A                         | Storm Grate/Utility Hazard? | N/A   |
|                                                                                           | Total Cost: \$ 32                                                              | 00.00 |                                             | Obstruction Type      |       |                             | Storm Grate/Utility Type    |       |
|                                                                                           |                                                                                |       |                                             | ••                    | N/A   |                             |                             | N/A   |
|                                                                                           |                                                                                |       |                                             |                       |       | Yes                         | Surface Condition? (G/P)    | Good  |