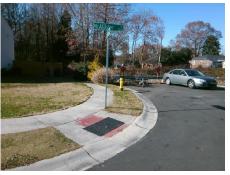

## Access Compliance Report Public Rights-of-Way (Curb Ramps)

Intersection ID: 42401 Main Street: GRIERS\_GROVE\_RD Cross Street: MCALLISTER\_DR Location: SW

ADA ID: A8D0B10E7B7C Ramp Type: PerpDiag Initial Pass/Fail: Fail Overall Compliance: No Severity Score: 30

## Field Measurements/Component Compliance

Street 1 Name MCALLISTER DR
Stop Condition-Street 2 StopSign
Street 2 Name GRIERS GROVE RD
Stop Condition-Street 1 None

Possible Solutions:

Remove & Replace Curb Ramp With Two New Directional Ramps or Equivalent.

Surveyor Notes:

N/A

PROW/ADA:

Not Found, R304.5.1, R304.2.2

Total Cost: \$ 3200.00

Compliance Description Data Compliance Description Data No N/A Ramp Length (in) 52.0 Ramp Slope (%) 8.4 Ramp XSlope (%) No Ramp Width (in) 34.0 Yes 1.9 N/A N/A Flare Type LT N/A Flare Type RT N/A N/A N/A N/A Flare Slope RT (%) N/A Flare Slope LT (%) N/A Flare Traversable LT? N/A N/A Flare Traversable RT? N/A N/A N/A N/A **DWS Provided?** N/A Landing Length (in) N/A Landing Width (in) N/A N/A **DWS Contrast?** N/A N/A N/A N/A Landing Slope (%) DWS Length (in) N/A N/A Landing X Slope (%) N/A N/A DWS Full Width? N/A N/A Landing Curb? (Y/N) N/A N/A DWS Offset (in) N/A N/A N/A Shared Landing? N/A **Gutter Ponding?** N/A N/A Gutter Slope (%) N/A N/A Gutter Lip Ht (in) N/A N/A Gutter X Slope (%) N/A N/A Painted X Walk1? No N/A Painted X Walk2? No X Walk 1 Direction To E X Walk 2 Direction To N N/A N/A X Walk 1 Width (in) X Walk 2 Width (in) N/A X Walk 1 Slope (%) 3.7 X Walk 2 Slope (%) 4.0 X Walk 1 X Slope (%) 2.2 X Walk 2 X Slope (%) 4.0 N/A N/A N/A Ramp inside XWalk2? Ramp inside XWalk1? N/A Road Slope (%) 1.8 N/A Clear Space? N/A N/A Road X Slope (%) Clear Space to XWalk (in) N/A 4.6 N/A N/A Any Obstructions? N/A Storm Grate/Utility Hazard? N/A **Obstruction Type** Storm Grate/Utility Type N/A N/A Yes Surface Condition? (G/P) Good