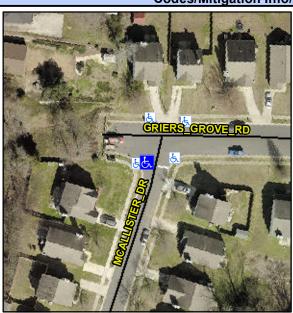

## Access Compliance Report Public Rights-of-Way (Curb Ramps)

Intersection ID: 42401 Main Street: GRIERS\_GROVE\_RD Cross Street: MCALLISTER\_DR Location: SW

ADA ID: A8D0B10E7B7C Ramp Type: PerpDiag Initial Pass/Fail: Fail Overall Compliance: No Severity Score: 30

## Field Measurements/Component Compliance

Street 1 Name MCALLISTER DR
Stop Condition-Street 2 StopSign
Street 2 Name GRIERS GROVE RD
Stop Condition-Street 1 None

Possible Solutions:

Remove & Replace Curb Ramp With Two New Directional Ramps or Equivalent.