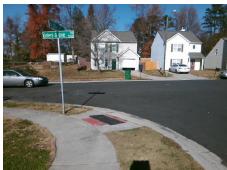

## Access Compliance Report Public Rights-of-Way (Curb Ramps)

Intersection ID: 42401 Main Street: GRIERS\_GROVE\_RD Cross Street: MCALLISTER\_DR Location: SW

ADA ID: A8D0B10E7B7C Ramp Type: PerpDiag Initial Pass/Fail: Fail Overall Compliance: No Severity Score: 30

## Field Measurements/Component Compliance

Street 1 Name MCALLISTER DR
Stop Condition-Street 2 StopSign
Street 2 Name GRIERS GROVE RD
Stop Condition-Street 1 None

Possible Solutions:

Remove & Replace Curb Ramp With Two New Directional Ramps or Equivalent.

Surveyor Notes:

N/A

PROW/ADA:

Not Found, R304.5.1, R304.2.2

Total Cost: \$ 3200.00

Compliance Description Data Compliance Description Data No N/A Ramp Length (in) 52.0 Ramp Slope (%) 8.4 Ramp XSlope (%) No Ramp Width (in) 34.0 Yes 1.9 N/A N/A Flare Type LT N/A Flare Type RT N/A N/A N/A N/A Flare Slope RT (%) N/A Flare Slope LT (%) N/A Flare Traversable LT? N/A N/A Flare Traversable RT? N/A N/A N/A N/A **DWS Provided?** N/A Landing Length (in) N/A Landing Width (in) N/A N/A **DWS Contrast?** N/A N/A N/A N/A Landing Slope (%) DWS Length (in) N/A N/A Landing X Slope (%) N/A N/A DWS Full Width? N/A N/A Landing Curb? (Y/N) N/A N/A DWS Offset (in) N/A N/A N/A Shared Landing? N/A **Gutter Ponding?** N/A N/A Gutter Slope (%) N/A N/A Gutter Lip Ht (in) N/A N/A Gutter X Slope (%) N/A N/A Painted X Walk1? No N/A Painted X Walk2? No X Walk 1 Direction To E X Walk 2 Direction To N N/A N/A X Walk 1 Width (in) X Walk 2 Width (in) N/A X Walk 1 Slope (%) 3.7 X Walk 2 Slope (%) 4.0 X Walk 1 X Slope (%) 2.2 X Walk 2 X Slope (%) 4.0 N/A N/A N/A Ramp inside XWalk2? Ramp inside XWalk1? N/A Road Slope (%) 1.8 N/A Clear Space? N/A N/A Road X Slope (%) Clear Space to XWalk (in) N/A 4.6 N/A N/A Any Obstructions? N/A Storm Grate/Utility Hazard? N/A **Obstruction Type** Storm Grate/Utility Type N/A N/A Yes Surface Condition? (G/P) Good