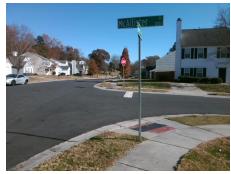

## Access Compliance Report Public Rights-of-Way (Curb Ramps)

Intersection ID: 42401 Main Street: GRIERS\_GROVE\_RD Cross Street: MCALLISTER\_DR Location: SW

ADA ID: A8D0B10E7B7C Ramp Type: PerpDiag Initial Pass/Fail: Fail Overall Compliance: No Severity Score: 30

## Field Measurements/Component Compliance

Street 1 Name MCALLISTER DR
Stop Condition-Street 2 StopSign
Street 2 Name GRIERS GROVE RD
Stop Condition-Street 1 None

Possible Solutions:

Remove & Replace Curb Ramp With Two New Directional Ramps or Equivalent.

Surveyor Notes:

N/A

PROW/ADA:

Not Found, R304.5.1, R304.2.2

Total Cost: \$ 3200.00

Compliance Description Data Compliance Description Data No N/A Ramp Length (in) 52.0 Ramp Slope (%) 8.4 Ramp XSlope (%) No Ramp Width (in) 34.0 Yes 1.9 N/A N/A Flare Type LT N/A Flare Type RT N/A N/A N/A N/A Flare Slope RT (%) N/A Flare Slope LT (%) N/A Flare Traversable LT? N/A N/A Flare Traversable RT? N/A N/A N/A N/A **DWS Provided?** N/A Landing Length (in) N/A Landing Width (in) N/A N/A **DWS Contrast?** N/A N/A N/A N/A Landing Slope (%) DWS Length (in) N/A N/A Landing X Slope (%) N/A N/A DWS Full Width? N/A N/A Landing Curb? (Y/N) N/A N/A DWS Offset (in) N/A N/A N/A Shared Landing? N/A **Gutter Ponding?** N/A N/A Gutter Slope (%) N/A N/A Gutter Lip Ht (in) N/A N/A Gutter X Slope (%) N/A N/A Painted X Walk1? No N/A Painted X Walk2? No X Walk 1 Direction To E X Walk 2 Direction To N N/A N/A X Walk 1 Width (in) X Walk 2 Width (in) N/A X Walk 1 Slope (%) 3.7 X Walk 2 Slope (%) 4.0 X Walk 1 X Slope (%) 2.2 X Walk 2 X Slope (%) 4.0 N/A N/A N/A Ramp inside XWalk2? Ramp inside XWalk1? N/A Road Slope (%) 1.8 N/A Clear Space? N/A N/A Road X Slope (%) Clear Space to XWalk (in) N/A 4.6 N/A N/A Any Obstructions? N/A Storm Grate/Utility Hazard? N/A **Obstruction Type** Storm Grate/Utility Type N/A N/A Yes Surface Condition? (G/P) Good