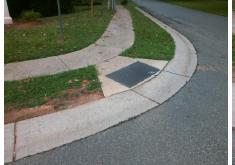

**Codes/Mitigation Info/Possible Solution** 

**CORNELIA DR** Street 1 Name Stop Condition-Street 2 StopSign Street 2 Name N/A Stop Condition-Street 1 N/A

Remove & Replace Entire Ramp. Surveyor Notes: N/A PROW/ADA: Not Found, R304.5.1, R304.2.2, R304.5.3

Total Cost: 1850.00

| Field Measurements/Component Compliance |                       |      |      |                          |                         |      |
|-----------------------------------------|-----------------------|------|------|--------------------------|-------------------------|------|
| Compliance Description                  |                       | Data | Comp | liance                   | Description             | Data |
| N/A                                     | Ramp Length (in)      | 50.0 | No   | Ramp                     | Slope (%)               | 12.2 |
| No                                      | Ramp Width (in)       | 35.0 | No   | <b>o</b> Ramp XSlope (%) |                         | 2.8  |
| N/A                                     | Flare Type LT         | N/A  | N/A  | N/A Flare Type RT        |                         | N/A  |
| N/A                                     | Flare Slope LT (%)    | N/A  | N/A  | N/A Flare Slope RT (%)   |                         | N/A  |
| N/A                                     | Flare Traversable LT? | N/A  | N/A  | A Flare Traversable RT?  |                         | N/A  |
| N/A                                     | Landing Length (in)   | N/A  | N/A  | DWS                      | Provided?               | N/A  |
| N/A                                     | Landing Width (in)    | N/A  | N/A  | DWS                      | Contrast?               | N/A  |
| N/A                                     | Landing Slope (%)     | N/A  | N/A  | DWS                      | Length (in)             | N/A  |
| N/A                                     | Landing X Slope (%)   | N/A  | N/A  | DWS                      | Full Width?             | N/A  |
| N/A                                     | Landing Curb? (Y/N)   | N/A  | N/A  | DWS                      | Offset (in)             | N/A  |
| N/A                                     | Shared Landing?       | N/A  |      |                          |                         |      |
| N/A                                     | Gutter Ponding?       | N/A  | N/A  | Gutte                    | r Slope (%)             | N/A  |
| N/A                                     | Gutter Lip Ht (in)    | 0.5  | N/A  | Gutte                    | r X Slope (%)           | N/A  |
| N/A                                     | Painted X Walk1?      | No   | N/A  | Paint                    | ed X Walk2?             | N/A  |
|                                         | X Walk 1 Direction    | To S |      | X Wa                     | lk 2 Direction          | N/A  |
| N/A                                     | X Walk 1 Width (in)   | N/A  | N/A  | X Wa                     | lk 2 Width (in)         | N/A  |
|                                         | X Walk 1 Slope (%)    | 4.0  |      | X Wa                     | lk 2 Slope (%)          | N/A  |
|                                         | X Walk 1 X Slope (%)  | 0.7  |      | X Wa                     | lk 2 X Slope (%)        | N/A  |
| N/A                                     | Ramp inside XWalk1?   | N/A  | N/A  | Ramp                     | inside XWalk2?          | N/A  |
|                                         | Road Slope (%)        | N/A  | N/A  | Clear                    | Space?                  | N/A  |
|                                         | Road X Slope (%)      | N/A  | N/A  | Clear                    | Space to XWalk (in)     | N/A  |
| N/A                                     | Any Obstructions?     | N/A  | N/A  | Storm                    | n Grate/Utility Hazard? | N/A  |
|                                         | Obstruction Type      |      |      | Storm                    | n Grate/Utility Type    |      |
|                                         |                       | N/A  |      |                          |                         | N/A  |
|                                         |                       |      | Yes  | Surfa                    | ce Condition? (G/P)     | Good |
| 77                                      | 7                     |      |      |                          |                         |      |