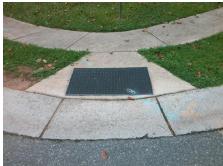

**Codes/Mitigation Info/Possible Solution** 

**CORNELIA DR** Street 1 Name Stop Condition-Street 2 StopSign Street 2 Name N/A Stop Condition-Street 1 N/A

Remove & Replace Entire Ramp. Surveyor Notes: N/A PROW/ADA: Not Found, R304.5.1, R304.2.2, R304.5.3

Total Cost: 1850.00

| Field Measurements/Component Compliance |                       |      |      |                          |                         |      |
|-----------------------------------------|-----------------------|------|------|--------------------------|-------------------------|------|
| Compliance Description                  |                       | Data | Comp | liance                   | Description             | Data |
| N/A                                     | Ramp Length (in)      | 50.0 | No   | Ramp                     | Slope (%)               | 12.2 |
| No                                      | Ramp Width (in)       | 35.0 | No   | <b>o</b> Ramp XSlope (%) |                         | 2.8  |
| N/A                                     | Flare Type LT         | N/A  | N/A  | N/A Flare Type RT        |                         | N/A  |
| N/A                                     | Flare Slope LT (%)    | N/A  | N/A  | N/A Flare Slope RT (%)   |                         | N/A  |
| N/A                                     | Flare Traversable LT? | N/A  | N/A  | A Flare Traversable RT?  |                         | N/A  |
| N/A                                     | Landing Length (in)   | N/A  | N/A  | DWS                      | Provided?               | N/A  |
| N/A                                     | Landing Width (in)    | N/A  | N/A  | DWS                      | Contrast?               | N/A  |
| N/A                                     | Landing Slope (%)     | N/A  | N/A  | DWS                      | Length (in)             | N/A  |
| N/A                                     | Landing X Slope (%)   | N/A  | N/A  | DWS                      | Full Width?             | N/A  |
| N/A                                     | Landing Curb? (Y/N)   | N/A  | N/A  | DWS                      | Offset (in)             | N/A  |
| N/A                                     | Shared Landing?       | N/A  |      |                          |                         |      |
| N/A                                     | Gutter Ponding?       | N/A  | N/A  | Gutte                    | r Slope (%)             | N/A  |
| N/A                                     | Gutter Lip Ht (in)    | 0.5  | N/A  | Gutte                    | r X Slope (%)           | N/A  |
| N/A                                     | Painted X Walk1?      | No   | N/A  | Paint                    | ed X Walk2?             | N/A  |
|                                         | X Walk 1 Direction    | To S |      | X Wa                     | lk 2 Direction          | N/A  |
| N/A                                     | X Walk 1 Width (in)   | N/A  | N/A  | X Wa                     | lk 2 Width (in)         | N/A  |
|                                         | X Walk 1 Slope (%)    | 4.0  |      | X Wa                     | lk 2 Slope (%)          | N/A  |
|                                         | X Walk 1 X Slope (%)  | 0.7  |      | X Wa                     | lk 2 X Slope (%)        | N/A  |
| N/A                                     | Ramp inside XWalk1?   | N/A  | N/A  | Ramp                     | inside XWalk2?          | N/A  |
|                                         | Road Slope (%)        | N/A  | N/A  | Clear                    | Space?                  | N/A  |
|                                         | Road X Slope (%)      | N/A  | N/A  | Clear                    | Space to XWalk (in)     | N/A  |
| N/A                                     | Any Obstructions?     | N/A  | N/A  | Storm                    | n Grate/Utility Hazard? | N/A  |
|                                         | Obstruction Type      |      |      | Storm                    | n Grate/Utility Type    |      |
|                                         |                       | N/A  |      |                          |                         | N/A  |
|                                         |                       |      | Yes  | Surfa                    | ce Condition? (G/P)     | Good |
| 77                                      | 7                     |      |      |                          |                         |      |