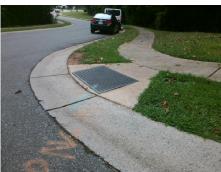

**Codes/Mitigation Info/Possible Solution** 

**CORNELIA DR** Street 1 Name Stop Condition-Street 2 StopSign Street 2 Name N/A Stop Condition-Street 1 N/A

Remove & Replace Entire Ramp. Surveyor Notes: N/A PROW/ADA: Not Found, R304.5.1, R304.2.2, R304.5.3

Total Cost: 1850.00

| Field Measurements/Component Compliance |                       |      |      |                          |                         |      |
|-----------------------------------------|-----------------------|------|------|--------------------------|-------------------------|------|
| Compliance Description                  |                       | Data | Comp | liance                   | Description             | Data |
| N/A                                     | Ramp Length (in)      | 50.0 | No   | Ramp                     | Slope (%)               | 12.2 |
| No                                      | Ramp Width (in)       | 35.0 | No   | <b>o</b> Ramp XSlope (%) |                         | 2.8  |
| N/A                                     | Flare Type LT         | N/A  | N/A  | N/A Flare Type RT        |                         | N/A  |
| N/A                                     | Flare Slope LT (%)    | N/A  | N/A  | N/A Flare Slope RT (%)   |                         | N/A  |
| N/A                                     | Flare Traversable LT? | N/A  | N/A  | A Flare Traversable RT?  |                         | N/A  |
| N/A                                     | Landing Length (in)   | N/A  | N/A  | DWS                      | Provided?               | N/A  |
| N/A                                     | Landing Width (in)    | N/A  | N/A  | DWS                      | Contrast?               | N/A  |
| N/A                                     | Landing Slope (%)     | N/A  | N/A  | DWS                      | Length (in)             | N/A  |
| N/A                                     | Landing X Slope (%)   | N/A  | N/A  | DWS                      | Full Width?             | N/A  |
| N/A                                     | Landing Curb? (Y/N)   | N/A  | N/A  | DWS                      | Offset (in)             | N/A  |
| N/A                                     | Shared Landing?       | N/A  |      |                          |                         |      |
| N/A                                     | Gutter Ponding?       | N/A  | N/A  | Gutte                    | r Slope (%)             | N/A  |
| N/A                                     | Gutter Lip Ht (in)    | 0.5  | N/A  | Gutte                    | r X Slope (%)           | N/A  |
| N/A                                     | Painted X Walk1?      | No   | N/A  | Paint                    | ed X Walk2?             | N/A  |
|                                         | X Walk 1 Direction    | To S |      | X Wa                     | lk 2 Direction          | N/A  |
| N/A                                     | X Walk 1 Width (in)   | N/A  | N/A  | X Wa                     | lk 2 Width (in)         | N/A  |
|                                         | X Walk 1 Slope (%)    | 4.0  |      | X Wa                     | lk 2 Slope (%)          | N/A  |
|                                         | X Walk 1 X Slope (%)  | 0.7  |      | X Wa                     | lk 2 X Slope (%)        | N/A  |
| N/A                                     | Ramp inside XWalk1?   | N/A  | N/A  | Ramp                     | inside XWalk2?          | N/A  |
|                                         | Road Slope (%)        | N/A  | N/A  | Clear                    | Space?                  | N/A  |
|                                         | Road X Slope (%)      | N/A  | N/A  | Clear                    | Space to XWalk (in)     | N/A  |
| N/A                                     | Any Obstructions?     | N/A  | N/A  | Storm                    | n Grate/Utility Hazard? | N/A  |
|                                         | Obstruction Type      |      |      | Storm                    | n Grate/Utility Type    |      |
|                                         |                       | N/A  |      |                          |                         | N/A  |
|                                         |                       |      | Yes  | Surfa                    | ce Condition? (G/P)     | Good |
| 77                                      | 7                     |      |      |                          |                         |      |