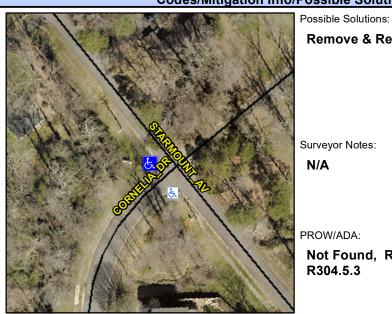

## **Access Compliance Report Public Rights-of-Way** (Curb Ramps)

Intersection ID: 5595 Main Street: CORNELIA DR **Cross Street: STARMOUNT AV** Location: ADA ID: A8D157E276F0 Ramp Type: Perp Initial Pass/Fail: Fail **Overall Compliance: No** Severity Score: 43.75

**Codes/Mitigation Info/Possible Solution** 

**CORNELIA DR** Street 1 Name Stop Condition-Street 2 StopSign Street 2 Name N/A Stop Condition-Street 1 N/A

Remove & Replace Entire Ramp. Surveyor Notes: N/A PROW/ADA: Not Found, R304.5.1, R304.2.2, R304.5.3