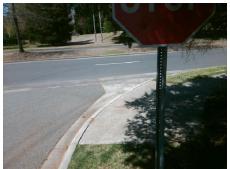

## Field Measurements/Component Compliance

Street 1 Name
Stop Condition-Street 2
Street 2 Name
Stop Condition-Street 1

MOSS RD None ENTRANCE StopSign Possible Solutions:

Remove & Replace Curb Ramp With Two New Directional Ramps or Equivalent.

Surveyor Notes:

N/A

PROW/ADA:

Not Found, R304.5.1

Total Cost: \$ 3200.00

| Fleid Measurements/Component Compnance |                        |                       |       |                        |                             |       |
|----------------------------------------|------------------------|-----------------------|-------|------------------------|-----------------------------|-------|
|                                        | Compliance Description |                       | Data  | Compliance Description |                             | Data  |
|                                        | N/A                    | Ramp Length (in)      | 95.0  | Yes                    | Ramp Slope (%)              | 7.3   |
|                                        | No                     | Ramp Width (in)       | 36.0  | Yes                    | Ramp XSlope (%)             | 1.5   |
|                                        | N/A                    | Flare Type LT         | N/A   | N/A                    | Flare Type RT               | N/A   |
|                                        | N/A                    | Flare Slope LT (%)    | N/A   | N/A                    | Flare Slope RT (%)          | N/A   |
|                                        | N/A                    | Flare Traversable LT? | N/A   | N/A                    | Flare Traversable RT?       | N/A   |
|                                        | N/A                    | Landing Length (in)   | N/A   | N/A                    | DWS Provided?               | N/A   |
|                                        | N/A                    | Landing Width (in)    | N/A   | N/A                    | DWS Contrast?               | N/A   |
|                                        | N/A                    | Landing Slope (%)     | N/A   | N/A                    | DWS Length (in)             | N/A   |
|                                        | N/A                    | Landing X Slope (%)   | N/A   | N/A                    | DWS Full Width?             | N/A   |
|                                        | N/A                    | Landing Curb? (Y/N)   | N/A   | N/A                    | DWS Offset (in)             | N/A   |
|                                        | N/A                    | Shared Landing?       | N/A   |                        |                             |       |
|                                        | N/A                    | Gutter Ponding?       | N/A   | N/A                    | Gutter Slope (%)            | N/A   |
|                                        | N/A                    | Gutter Lip Ht (in)    | N/A   | N/A                    | Gutter X Slope (%)          | N/A   |
|                                        | N/A                    | Painted X Walk1?      | No    | N/A                    | Painted X Walk2?            | No    |
|                                        |                        | X Walk 1 Direction    | To SW |                        | X Walk 2 Direction          | To SE |
|                                        | N/A                    | X Walk 1 Width (in)   | N/A   | N/A                    | X Walk 2 Width (in)         | N/A   |
|                                        |                        | X Walk 1 Slope (%)    | 4.9   |                        | X Walk 2 Slope (%)          | 2.4   |
|                                        |                        | X Walk 1 X Slope (%)  | 1.7   |                        | X Walk 2 X Slope (%)        | 3.0   |
|                                        | N/A                    | Ramp inside XWalk1?   | N/A   | N/A                    | Ramp inside XWalk2?         | N/A   |
|                                        |                        | Road Slope (%)        | 1.8   | N/A                    | Clear Space?                | N/A   |
|                                        |                        | Road X Slope (%)      | 1.7   | N/A                    | Clear Space to XWalk (in)   | N/A   |
|                                        | N/A                    | Any Obstructions?     | N/A   | N/A                    | Storm Grate/Utility Hazard? | N/A   |
|                                        |                        | Obstruction Type      |       |                        | Storm Grate/Utility Type    |       |
|                                        |                        |                       | N/A   |                        |                             | N/A   |
|                                        |                        |                       |       | Yes                    | Surface Condition? (G/P)    | Good  |
|                                        |                        |                       |       |                        |                             |       |