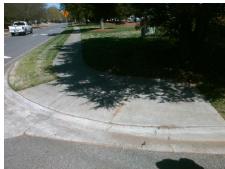

## Field Measurements/Component Compliance

Street 1 Name
Stop Condition-Street 2
Street 2 Name
Stop Condition-Street 1

MOSS RD None ENTRANCE StopSign Possible Solutions:

Remove & Replace Curb Ramp With Two New Directional Ramps or Equivalent.

Surveyor Notes:

N/A

PROW/ADA:

Not Found, R304.5.1

Total Cost: \$ 3200.00

| Fleid Measurements/Component Compnance |                        |                       |       |                        |                             |       |
|----------------------------------------|------------------------|-----------------------|-------|------------------------|-----------------------------|-------|
|                                        | Compliance Description |                       | Data  | Compliance Description |                             | Data  |
|                                        | N/A                    | Ramp Length (in)      | 95.0  | Yes                    | Ramp Slope (%)              | 7.3   |
|                                        | No                     | Ramp Width (in)       | 36.0  | Yes                    | Ramp XSlope (%)             | 1.5   |
|                                        | N/A                    | Flare Type LT         | N/A   | N/A                    | Flare Type RT               | N/A   |
|                                        | N/A                    | Flare Slope LT (%)    | N/A   | N/A                    | Flare Slope RT (%)          | N/A   |
|                                        | N/A                    | Flare Traversable LT? | N/A   | N/A                    | Flare Traversable RT?       | N/A   |
|                                        | N/A                    | Landing Length (in)   | N/A   | N/A                    | DWS Provided?               | N/A   |
|                                        | N/A                    | Landing Width (in)    | N/A   | N/A                    | DWS Contrast?               | N/A   |
|                                        | N/A                    | Landing Slope (%)     | N/A   | N/A                    | DWS Length (in)             | N/A   |
|                                        | N/A                    | Landing X Slope (%)   | N/A   | N/A                    | DWS Full Width?             | N/A   |
|                                        | N/A                    | Landing Curb? (Y/N)   | N/A   | N/A                    | DWS Offset (in)             | N/A   |
|                                        | N/A                    | Shared Landing?       | N/A   |                        |                             |       |
|                                        | N/A                    | Gutter Ponding?       | N/A   | N/A                    | Gutter Slope (%)            | N/A   |
|                                        | N/A                    | Gutter Lip Ht (in)    | N/A   | N/A                    | Gutter X Slope (%)          | N/A   |
|                                        | N/A                    | Painted X Walk1?      | No    | N/A                    | Painted X Walk2?            | No    |
|                                        |                        | X Walk 1 Direction    | To SW |                        | X Walk 2 Direction          | To SE |
|                                        | N/A                    | X Walk 1 Width (in)   | N/A   | N/A                    | X Walk 2 Width (in)         | N/A   |
|                                        |                        | X Walk 1 Slope (%)    | 4.9   |                        | X Walk 2 Slope (%)          | 2.4   |
|                                        |                        | X Walk 1 X Slope (%)  | 1.7   |                        | X Walk 2 X Slope (%)        | 3.0   |
|                                        | N/A                    | Ramp inside XWalk1?   | N/A   | N/A                    | Ramp inside XWalk2?         | N/A   |
|                                        |                        | Road Slope (%)        | 1.8   | N/A                    | Clear Space?                | N/A   |
|                                        |                        | Road X Slope (%)      | 1.7   | N/A                    | Clear Space to XWalk (in)   | N/A   |
|                                        | N/A                    | Any Obstructions?     | N/A   | N/A                    | Storm Grate/Utility Hazard? | N/A   |
|                                        |                        | Obstruction Type      |       |                        | Storm Grate/Utility Type    |       |
|                                        |                        |                       | N/A   |                        |                             | N/A   |
|                                        |                        |                       |       | Yes                    | Surface Condition? (G/P)    | Good  |
|                                        |                        |                       |       |                        |                             |       |