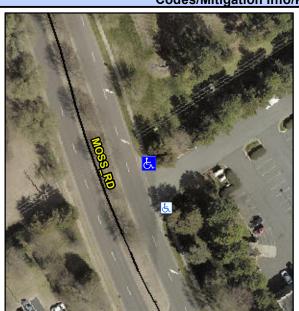

## Access Compliance Report Public Rights-of-Way (Curb Ramps)

Intersection ID: 10032241 Main Street: MOSS\_RD Cross Street: N/A Location: NE

ADA ID: A8DC7EAB4488 Ramp Type: PerpDiag Initial Pass/Fail: Fail Overall Compliance: No Severity Score: 8.75

## Field Measurements/Component Compliance

Street 1 Name
Stop Condition-Street 2
Street 2 Name
Stop Condition-Street 1

MOSS RD None ENTRANCE StopSign Possible Solutions:

Remove & Replace Curb Ramp With Two New Directional Ramps or Equivalent.