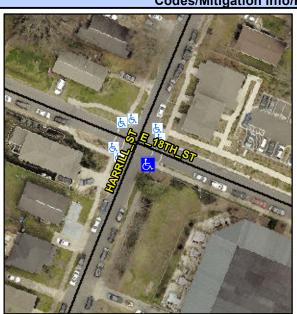

## Access Compliance Report Public Rights-of-Way (Curb Ramps)

Intersection ID: 11841 Main Street: E\_18TH\_ST Cross Street: HARRILL\_ST Location: S

ADA ID: A8DF5248EE3A Ramp Type: PerpDiag Initial Pass/Fail: Fail Overall Compliance: No Severity Score: 35