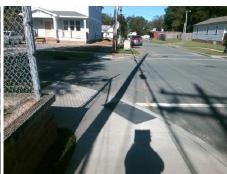

## Field Measurements/Component Compliance

Street 1 Name
Stop Condition-Street 2
Street 2 Name
Stop Condition-Street 1

E 18TH ST StopSign HARRILL ST None

Possible Solutions:

Remove & Replace Curb Ramp With Two New Directional Ramps or Equivalent.

Surveyor Notes:

N/A

PROW/ADA:

Not Found, R304.5.1

Total Cost: \$ 3200.00

| Field Measurements/Component Compilance |                       |       |                        |                             |       |
|-----------------------------------------|-----------------------|-------|------------------------|-----------------------------|-------|
| Compliance Description                  |                       | Data  | Compliance Description |                             | Data  |
| N/A                                     | Ramp Length (in)      | 74.0  | Yes                    | Ramp Slope (%)              | 6.3   |
| No                                      | Ramp Width (in)       | 24.0  | Yes                    | Ramp XSlope (%)             | 0.9   |
| N/A                                     | Flare Type LT         | N/A   | N/A                    | Flare Type RT               | N/A   |
| N/A                                     | Flare Slope LT (%)    | N/A   | N/A                    | Flare Slope RT (%)          | N/A   |
| N/A                                     | Flare Traversable LT? | N/A   | N/A                    | Flare Traversable RT?       | N/A   |
| N/A                                     | Landing Length (in)   | N/A   | N/A                    | DWS Provided?               | N/A   |
| N/A                                     | Landing Width (in)    | N/A   | N/A                    | DWS Contrast?               | N/A   |
| N/A                                     | Landing Slope (%)     | N/A   | N/A                    | DWS Length (in)             | N/A   |
| N/A                                     | Landing X Slope (%)   | N/A   | N/A                    | DWS Full Width?             | N/A   |
| N/A                                     | Landing Curb? (Y/N)   | N/A   | N/A                    | DWS Offset (in)             | N/A   |
| N/A                                     | Shared Landing?       | N/A   |                        |                             |       |
| N/A                                     | Gutter Ponding?       | N/A   | N/A                    | Gutter Slope (%)            | N/A   |
| N/A                                     | Gutter Lip Ht (in)    | N/A   | N/A                    | Gutter X Slope (%)          | N/A   |
| N/A                                     | Painted X Walk1?      | No    | N/A                    | Painted X Walk2?            | No    |
|                                         | X Walk 1 Direction    | To NE |                        | X Walk 2 Direction          | To NW |
| N/A                                     | X Walk 1 Width (in)   | N/A   | N/A                    | X Walk 2 Width (in)         | N/A   |
|                                         | X Walk 1 Slope (%)    | 4.8   |                        | X Walk 2 Slope (%)          | 2.1   |
|                                         | X Walk 1 X Slope (%)  | 0.4   |                        | X Walk 2 X Slope (%)        | 2.4   |
| N/A                                     | Ramp inside XWalk1?   | N/A   | N/A                    | Ramp inside XWalk2?         | N/A   |
|                                         | Road Slope (%)        | 2.8   | N/A                    | Clear Space?                | N/A   |
|                                         | Road X Slope (%)      | 4.1   | N/A                    | Clear Space to XWalk (in)   | N/A   |
| N/A                                     | Any Obstructions?     | N/A   | N/A                    | Storm Grate/Utility Hazard? | N/A   |
|                                         | Obstruction Type      |       | l                      | Storm Grate/Utility Type    |       |
|                                         |                       | N/A   |                        |                             | N/A   |