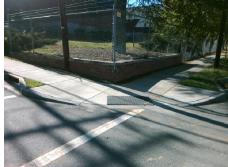

## Field Measurements/Component Compliance

Street 1 Name
Stop Condition-Street 2
Street 2 Name
Stop Condition-Street 1

E 18TH ST StopSign HARRILL ST None

Possible Solutions:

Remove & Replace Curb Ramp With Two New Directional Ramps or Equivalent.

Surveyor Notes:

N/A

PROW/ADA:

Not Found, R304.5.1

Total Cost: \$ 3200.00

| Field Measurements/Component Compilance |                       |       |                        |                             |       |
|-----------------------------------------|-----------------------|-------|------------------------|-----------------------------|-------|
| Compliance Description                  |                       | Data  | Compliance Description |                             | Data  |
| N/A                                     | Ramp Length (in)      | 74.0  | Yes                    | Ramp Slope (%)              | 6.3   |
| No                                      | Ramp Width (in)       | 24.0  | Yes                    | Ramp XSlope (%)             | 0.9   |
| N/A                                     | Flare Type LT         | N/A   | N/A                    | Flare Type RT               | N/A   |
| N/A                                     | Flare Slope LT (%)    | N/A   | N/A                    | Flare Slope RT (%)          | N/A   |
| N/A                                     | Flare Traversable LT? | N/A   | N/A                    | Flare Traversable RT?       | N/A   |
| N/A                                     | Landing Length (in)   | N/A   | N/A                    | DWS Provided?               | N/A   |
| N/A                                     | Landing Width (in)    | N/A   | N/A                    | DWS Contrast?               | N/A   |
| N/A                                     | Landing Slope (%)     | N/A   | N/A                    | DWS Length (in)             | N/A   |
| N/A                                     | Landing X Slope (%)   | N/A   | N/A                    | DWS Full Width?             | N/A   |
| N/A                                     | Landing Curb? (Y/N)   | N/A   | N/A                    | DWS Offset (in)             | N/A   |
| N/A                                     | Shared Landing?       | N/A   |                        |                             |       |
| N/A                                     | Gutter Ponding?       | N/A   | N/A                    | Gutter Slope (%)            | N/A   |
| N/A                                     | Gutter Lip Ht (in)    | N/A   | N/A                    | Gutter X Slope (%)          | N/A   |
| N/A                                     | Painted X Walk1?      | No    | N/A                    | Painted X Walk2?            | No    |
|                                         | X Walk 1 Direction    | To NE |                        | X Walk 2 Direction          | To NW |
| N/A                                     | X Walk 1 Width (in)   | N/A   | N/A                    | X Walk 2 Width (in)         | N/A   |
|                                         | X Walk 1 Slope (%)    | 4.8   |                        | X Walk 2 Slope (%)          | 2.1   |
|                                         | X Walk 1 X Slope (%)  | 0.4   |                        | X Walk 2 X Slope (%)        | 2.4   |
| N/A                                     | Ramp inside XWalk1?   | N/A   | N/A                    | Ramp inside XWalk2?         | N/A   |
|                                         | Road Slope (%)        | 2.8   | N/A                    | Clear Space?                | N/A   |
|                                         | Road X Slope (%)      | 4.1   | N/A                    | Clear Space to XWalk (in)   | N/A   |
| N/A                                     | Any Obstructions?     | N/A   | N/A                    | Storm Grate/Utility Hazard? | N/A   |
|                                         | Obstruction Type      |       | l                      | Storm Grate/Utility Type    |       |
|                                         |                       | N/A   |                        |                             | N/A   |