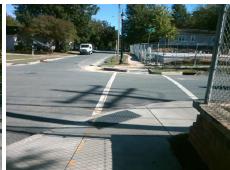

## Field Measurements/Component Compliance

Street 1 Name
Stop Condition-Street 2
Street 2 Name
Stop Condition-Street 1

E 18TH ST StopSign HARRILL ST None

Possible Solutions:

Remove & Replace Curb Ramp With Two New Directional Ramps or Equivalent.

Surveyor Notes:

N/A

PROW/ADA:

Not Found, R304.5.1

Total Cost: \$ 3200.00

| Field Measurements/Component Compilance |                       |       |                        |                             |       |
|-----------------------------------------|-----------------------|-------|------------------------|-----------------------------|-------|
| Compliance Description                  |                       | Data  | Compliance Description |                             | Data  |
| N/A                                     | Ramp Length (in)      | 74.0  | Yes                    | Ramp Slope (%)              | 6.3   |
| No                                      | Ramp Width (in)       | 24.0  | Yes                    | Ramp XSlope (%)             | 0.9   |
| N/A                                     | Flare Type LT         | N/A   | N/A                    | Flare Type RT               | N/A   |
| N/A                                     | Flare Slope LT (%)    | N/A   | N/A                    | Flare Slope RT (%)          | N/A   |
| N/A                                     | Flare Traversable LT? | N/A   | N/A                    | Flare Traversable RT?       | N/A   |
| N/A                                     | Landing Length (in)   | N/A   | N/A                    | DWS Provided?               | N/A   |
| N/A                                     | Landing Width (in)    | N/A   | N/A                    | DWS Contrast?               | N/A   |
| N/A                                     | Landing Slope (%)     | N/A   | N/A                    | DWS Length (in)             | N/A   |
| N/A                                     | Landing X Slope (%)   | N/A   | N/A                    | DWS Full Width?             | N/A   |
| N/A                                     | Landing Curb? (Y/N)   | N/A   | N/A                    | DWS Offset (in)             | N/A   |
| N/A                                     | Shared Landing?       | N/A   |                        |                             |       |
| N/A                                     | Gutter Ponding?       | N/A   | N/A                    | Gutter Slope (%)            | N/A   |
| N/A                                     | Gutter Lip Ht (in)    | N/A   | N/A                    | Gutter X Slope (%)          | N/A   |
| N/A                                     | Painted X Walk1?      | No    | N/A                    | Painted X Walk2?            | No    |
|                                         | X Walk 1 Direction    | To NE |                        | X Walk 2 Direction          | To NW |
| N/A                                     | X Walk 1 Width (in)   | N/A   | N/A                    | X Walk 2 Width (in)         | N/A   |
|                                         | X Walk 1 Slope (%)    | 4.8   |                        | X Walk 2 Slope (%)          | 2.1   |
|                                         | X Walk 1 X Slope (%)  | 0.4   |                        | X Walk 2 X Slope (%)        | 2.4   |
| N/A                                     | Ramp inside XWalk1?   | N/A   | N/A                    | Ramp inside XWalk2?         | N/A   |
|                                         | Road Slope (%)        | 2.8   | N/A                    | Clear Space?                | N/A   |
|                                         | Road X Slope (%)      | 4.1   | N/A                    | Clear Space to XWalk (in)   | N/A   |
| N/A                                     | Any Obstructions?     | N/A   | N/A                    | Storm Grate/Utility Hazard? | N/A   |
|                                         | Obstruction Type      |       | l                      | Storm Grate/Utility Type    |       |
|                                         |                       | N/A   |                        |                             | N/A   |