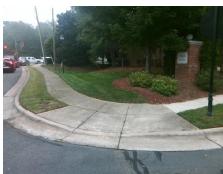

## Field Measurements/Component Compliance

Street 1 Name
Stop Condition-Street 2
Street 2 Name
Stop Condition-Street 1

ALEXA RD None BERKELEY POND DR StopSign Possible Solutions:

Remove & Replace Curb Ramp With Two New Directional Ramps or Equivalent.

Surveyor Notes:

N/A

PROW/ADA:

Not Found, R304.5.1, R304.2.2

Total Cost: \$ 3200.00

| Fleid Measurements/Component Compliance |                       |      |                        |                             |      |
|-----------------------------------------|-----------------------|------|------------------------|-----------------------------|------|
| Compliance Description                  |                       | Data | Compliance Description |                             | Data |
| N/A                                     | Ramp Length (in)      | 99.0 | No                     | Ramp Slope (%)              | 10.0 |
| No                                      | Ramp Width (in)       | 34.0 | Yes                    | Ramp XSlope (%)             | 0.6  |
| N/A                                     | Flare Type LT         | N/A  | N/A                    | Flare Type RT               | N/A  |
| N/A                                     | Flare Slope LT (%)    | N/A  | N/A                    | Flare Slope RT (%)          | N/A  |
| N/A                                     | Flare Traversable LT? | N/A  | N/A                    | Flare Traversable RT?       | N/A  |
| N/A                                     | Landing Length (in)   | N/A  | N/A                    | DWS Provided?               | N/A  |
| N/A                                     | Landing Width (in)    | N/A  | N/A                    | DWS Contrast?               | N/A  |
| N/A                                     | Landing Slope (%)     | N/A  | N/A                    | DWS Length (in)             | N/A  |
| N/A                                     | Landing X Slope (%)   | N/A  | N/A                    | DWS Full Width?             | N/A  |
| N/A                                     | Landing Curb? (Y/N)   | N/A  | N/A                    | DWS Offset (in)             | N/A  |
| N/A                                     | Shared Landing?       | N/A  |                        |                             |      |
| N/A                                     | Gutter Ponding?       | N/A  | N/A                    | Gutter Slope (%)            | N/A  |
| N/A                                     | Gutter Lip Ht (in)    | N/A  | N/A                    | Gutter X Slope (%)          | N/A  |
| N/A                                     | Painted X Walk1?      | No   | N/A                    | Painted X Walk2?            | No   |
|                                         | X Walk 1 Direction    | To N |                        | X Walk 2 Direction          | To W |
| N/A                                     | X Walk 1 Width (in)   | N/A  | N/A                    | X Walk 2 Width (in)         | N/A  |
|                                         | X Walk 1 Slope (%)    | 3.0  |                        | X Walk 2 Slope (%)          | 4.4  |
|                                         | X Walk 1 X Slope (%)  | 4.3  |                        | X Walk 2 X Slope (%)        | 1.1  |
| N/A                                     | Ramp inside XWalk1?   | N/A  | N/A                    | Ramp inside XWalk2?         | N/A  |
|                                         | Road Slope (%)        | 0.7  | N/A                    | Clear Space?                | N/A  |
|                                         | Road X Slope (%)      | 6.5  | N/A                    | Clear Space to XWalk (in)   | N/A  |
| N/A                                     | Any Obstructions?     | N/A  | N/A                    | Storm Grate/Utility Hazard? | N/A  |
|                                         | Obstruction Type      |      |                        | Storm Grate/Utility Type    |      |
|                                         |                       | N/A  |                        |                             | N/A  |

Surface Condition? (G/P)

Good