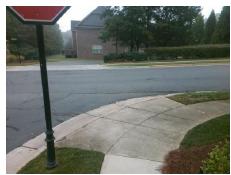

## Field Measurements/Component Compliance

Street 1 Name
Stop Condition-Street 2
Street 2 Name
Stop Condition-Street 1

ALEXA RD None BERKELEY POND DR StopSign Possible Solutions:

Remove & Replace Curb Ramp With Two New Directional Ramps or Equivalent.

Surveyor Notes:

N/A

PROW/ADA:

Not Found, R304.5.1, R304.2.2

Total Cost: \$ 3200.00

| Fleid Measurements/Component Compliance |                       |      |                        |                             |      |
|-----------------------------------------|-----------------------|------|------------------------|-----------------------------|------|
| Compliance Description                  |                       | Data | Compliance Description |                             | Data |
| N/A                                     | Ramp Length (in)      | 99.0 | No                     | Ramp Slope (%)              | 10.0 |
| No                                      | Ramp Width (in)       | 34.0 | Yes                    | Ramp XSlope (%)             | 0.6  |
| N/A                                     | Flare Type LT         | N/A  | N/A                    | Flare Type RT               | N/A  |
| N/A                                     | Flare Slope LT (%)    | N/A  | N/A                    | Flare Slope RT (%)          | N/A  |
| N/A                                     | Flare Traversable LT? | N/A  | N/A                    | Flare Traversable RT?       | N/A  |
| N/A                                     | Landing Length (in)   | N/A  | N/A                    | DWS Provided?               | N/A  |
| N/A                                     | Landing Width (in)    | N/A  | N/A                    | DWS Contrast?               | N/A  |
| N/A                                     | Landing Slope (%)     | N/A  | N/A                    | DWS Length (in)             | N/A  |
| N/A                                     | Landing X Slope (%)   | N/A  | N/A                    | DWS Full Width?             | N/A  |
| N/A                                     | Landing Curb? (Y/N)   | N/A  | N/A                    | DWS Offset (in)             | N/A  |
| N/A                                     | Shared Landing?       | N/A  |                        |                             |      |
| N/A                                     | Gutter Ponding?       | N/A  | N/A                    | Gutter Slope (%)            | N/A  |
| N/A                                     | Gutter Lip Ht (in)    | N/A  | N/A                    | Gutter X Slope (%)          | N/A  |
| N/A                                     | Painted X Walk1?      | No   | N/A                    | Painted X Walk2?            | No   |
|                                         | X Walk 1 Direction    | To N |                        | X Walk 2 Direction          | To W |
| N/A                                     | X Walk 1 Width (in)   | N/A  | N/A                    | X Walk 2 Width (in)         | N/A  |
|                                         | X Walk 1 Slope (%)    | 3.0  |                        | X Walk 2 Slope (%)          | 4.4  |
|                                         | X Walk 1 X Slope (%)  | 4.3  |                        | X Walk 2 X Slope (%)        | 1.1  |
| N/A                                     | Ramp inside XWalk1?   | N/A  | N/A                    | Ramp inside XWalk2?         | N/A  |
|                                         | Road Slope (%)        | 0.7  | N/A                    | Clear Space?                | N/A  |
|                                         | Road X Slope (%)      | 6.5  | N/A                    | Clear Space to XWalk (in)   | N/A  |
| N/A                                     | Any Obstructions?     | N/A  | N/A                    | Storm Grate/Utility Hazard? | N/A  |
|                                         | Obstruction Type      |      |                        | Storm Grate/Utility Type    |      |
|                                         |                       | N/A  |                        |                             | N/A  |

Surface Condition? (G/P)

Good