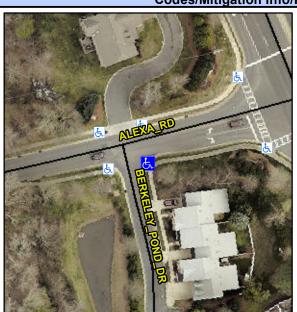

## Access Compliance Report Public Rights-of-Way (Curb Ramps)

Intersection ID: 43289Main Street:ALEXA\_RDCross Street:BERKELEY\_POND\_DRLocation:SEADA ID: A8E8C82AFA67Ramp Type:PerpDiagInitial Pass/Fail:FailOverall Compliance:NoSeverity Score:30

## Field Measurements/Component Compliance

Street 1 Name
Stop Condition-Street 2
Street 2 Name
Stop Condition-Street 1

ALEXA RD None BERKELEY POND DR StopSign Possible Solutions:

Remove & Replace Curb Ramp With Two New Directional Ramps or Equivalent.