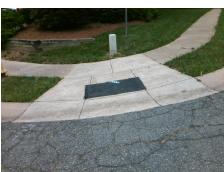

## Field Measurements/Component Compliance

Street 1 Name
Stop Condition-Street 2
Street 2 Name
Stop Condition-Street 1

BEECH COVE LN StopSign BEAUVISTA DR None Possible Solutions:

Remove & Replace Curb Ramp With Two New Directional Ramps or Equivalent.

Surveyor Notes:

N/A

PROW/ADA:

Not Found, R304.5.1, R304.5.3

Total Cost: \$ 3200.00

| rieid Measurements/Component Compilance |      |                        |      |                        |                             |      |
|-----------------------------------------|------|------------------------|------|------------------------|-----------------------------|------|
|                                         | Comp | Compliance Description |      | Compliance Description |                             | Data |
|                                         | N/A  | Ramp Length (in)       | 46.0 | Yes                    | Ramp Slope (%)              | 5.8  |
|                                         | No   | Ramp Width (in)        | 39.0 | No                     | Ramp XSlope (%)             | 10.6 |
|                                         | N/A  | Flare Type LT          | N/A  | N/A                    | Flare Type RT               | N/A  |
|                                         | N/A  | Flare Slope LT (%)     | N/A  | N/A                    | Flare Slope RT (%)          | N/A  |
|                                         | N/A  | Flare Traversable LT?  | N/A  | N/A                    | Flare Traversable RT?       | N/A  |
|                                         | N/A  | Landing Length (in)    | N/A  | N/A                    | DWS Provided?               | N/A  |
|                                         | N/A  | Landing Width (in)     | N/A  | N/A                    | DWS Contrast?               | N/A  |
|                                         | N/A  | Landing Slope (%)      | N/A  | N/A                    | DWS Length (in)             | N/A  |
|                                         | N/A  | Landing X Slope (%)    | N/A  | N/A                    | DWS Full Width?             | N/A  |
|                                         | N/A  | Landing Curb? (Y/N)    | N/A  | N/A                    | DWS Offset (in)             | N/A  |
|                                         | N/A  | Shared Landing?        | N/A  |                        |                             |      |
|                                         | N/A  | Gutter Ponding?        | N/A  | N/A                    | Gutter Slope (%)            | N/A  |
|                                         | N/A  | Gutter Lip Ht (in)     | N/A  | N/A                    | Gutter X Slope (%)          | N/A  |
|                                         | N/A  | Painted X Walk1?       | No   | N/A                    | Painted X Walk2?            | No   |
|                                         |      | X Walk 1 Direction     | To W |                        | X Walk 2 Direction          | To S |
|                                         | N/A  | X Walk 1 Width (in)    | N/A  | N/A                    | X Walk 2 Width (in)         | N/A  |
|                                         |      | X Walk 1 Slope (%)     | 2.3  |                        | X Walk 2 Slope (%)          | 9.0  |
|                                         |      | X Walk 1 X Slope (%)   | 4.3  |                        | X Walk 2 X Slope (%)        | 6.4  |
|                                         | N/A  | Ramp inside XWalk1?    | N/A  | N/A                    | Ramp inside XWalk2?         | N/A  |
|                                         |      | Road Slope (%)         | 6.0  | N/A                    | Clear Space?                | N/A  |
|                                         |      | Road X Slope (%)       | 1.4  | N/A                    | Clear Space to XWalk (in)   | N/A  |
|                                         | N/A  | Any Obstructions?      | N/A  | N/A                    | Storm Grate/Utility Hazard? | N/A  |
|                                         |      | Obstruction Type       |      |                        | Storm Grate/Utility Type    |      |
|                                         |      |                        | N/A  |                        |                             | N/A  |
|                                         |      |                        |      | Yes                    | Surface Condition? (G/P)    | Good |
|                                         |      |                        | ,    | -                      | • •                         |      |