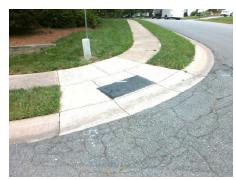

## Field Measurements/Component Compliance

Street 1 Name
Stop Condition-Street 2
Street 2 Name
Stop Condition-Street 1

BEECH COVE LN StopSign BEAUVISTA DR None Possible Solutions:

Remove & Replace Curb Ramp With Two New Directional Ramps or Equivalent.

Surveyor Notes:

N/A

PROW/ADA:

Not Found, R304.5.1, R304.5.3

Total Cost: \$ 3200.00

| rieid Measurements/Component Compilance |      |                        |      |                        |                             |      |
|-----------------------------------------|------|------------------------|------|------------------------|-----------------------------|------|
|                                         | Comp | Compliance Description |      | Compliance Description |                             | Data |
|                                         | N/A  | Ramp Length (in)       | 46.0 | Yes                    | Ramp Slope (%)              | 5.8  |
|                                         | No   | Ramp Width (in)        | 39.0 | No                     | Ramp XSlope (%)             | 10.6 |
|                                         | N/A  | Flare Type LT          | N/A  | N/A                    | Flare Type RT               | N/A  |
|                                         | N/A  | Flare Slope LT (%)     | N/A  | N/A                    | Flare Slope RT (%)          | N/A  |
|                                         | N/A  | Flare Traversable LT?  | N/A  | N/A                    | Flare Traversable RT?       | N/A  |
|                                         | N/A  | Landing Length (in)    | N/A  | N/A                    | DWS Provided?               | N/A  |
|                                         | N/A  | Landing Width (in)     | N/A  | N/A                    | DWS Contrast?               | N/A  |
|                                         | N/A  | Landing Slope (%)      | N/A  | N/A                    | DWS Length (in)             | N/A  |
|                                         | N/A  | Landing X Slope (%)    | N/A  | N/A                    | DWS Full Width?             | N/A  |
|                                         | N/A  | Landing Curb? (Y/N)    | N/A  | N/A                    | DWS Offset (in)             | N/A  |
|                                         | N/A  | Shared Landing?        | N/A  |                        |                             |      |
|                                         | N/A  | Gutter Ponding?        | N/A  | N/A                    | Gutter Slope (%)            | N/A  |
|                                         | N/A  | Gutter Lip Ht (in)     | N/A  | N/A                    | Gutter X Slope (%)          | N/A  |
|                                         | N/A  | Painted X Walk1?       | No   | N/A                    | Painted X Walk2?            | No   |
|                                         |      | X Walk 1 Direction     | To W |                        | X Walk 2 Direction          | To S |
|                                         | N/A  | X Walk 1 Width (in)    | N/A  | N/A                    | X Walk 2 Width (in)         | N/A  |
|                                         |      | X Walk 1 Slope (%)     | 2.3  |                        | X Walk 2 Slope (%)          | 9.0  |
|                                         |      | X Walk 1 X Slope (%)   | 4.3  |                        | X Walk 2 X Slope (%)        | 6.4  |
|                                         | N/A  | Ramp inside XWalk1?    | N/A  | N/A                    | Ramp inside XWalk2?         | N/A  |
|                                         |      | Road Slope (%)         | 6.0  | N/A                    | Clear Space?                | N/A  |
|                                         |      | Road X Slope (%)       | 1.4  | N/A                    | Clear Space to XWalk (in)   | N/A  |
|                                         | N/A  | Any Obstructions?      | N/A  | N/A                    | Storm Grate/Utility Hazard? | N/A  |
|                                         |      | Obstruction Type       |      |                        | Storm Grate/Utility Type    |      |
|                                         |      |                        | N/A  |                        |                             | N/A  |
|                                         |      |                        |      | Yes                    | Surface Condition? (G/P)    | Good |
|                                         |      |                        | ,    | -                      | • •                         |      |