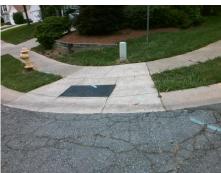

## Field Measurements/Component Compliance

Street 1 Name
Stop Condition-Street 2
Street 2 Name
Stop Condition-Street 1

BEECH COVE LN StopSign BEAUVISTA DR None Possible Solutions:

Remove & Replace Curb Ramp With Two New Directional Ramps or Equivalent.

Surveyor Notes:

N/A

PROW/ADA:

Not Found, R304.5.1, R304.5.3

Total Cost: \$ 3200.00

| rieid Measurements/Component Compilance |      |                        |      |                        |                             |      |
|-----------------------------------------|------|------------------------|------|------------------------|-----------------------------|------|
|                                         | Comp | Compliance Description |      | Compliance Description |                             | Data |
|                                         | N/A  | Ramp Length (in)       | 46.0 | Yes                    | Ramp Slope (%)              | 5.8  |
|                                         | No   | Ramp Width (in)        | 39.0 | No                     | Ramp XSlope (%)             | 10.6 |
|                                         | N/A  | Flare Type LT          | N/A  | N/A                    | Flare Type RT               | N/A  |
|                                         | N/A  | Flare Slope LT (%)     | N/A  | N/A                    | Flare Slope RT (%)          | N/A  |
|                                         | N/A  | Flare Traversable LT?  | N/A  | N/A                    | Flare Traversable RT?       | N/A  |
|                                         | N/A  | Landing Length (in)    | N/A  | N/A                    | DWS Provided?               | N/A  |
|                                         | N/A  | Landing Width (in)     | N/A  | N/A                    | DWS Contrast?               | N/A  |
|                                         | N/A  | Landing Slope (%)      | N/A  | N/A                    | DWS Length (in)             | N/A  |
|                                         | N/A  | Landing X Slope (%)    | N/A  | N/A                    | DWS Full Width?             | N/A  |
|                                         | N/A  | Landing Curb? (Y/N)    | N/A  | N/A                    | DWS Offset (in)             | N/A  |
|                                         | N/A  | Shared Landing?        | N/A  |                        |                             |      |
|                                         | N/A  | Gutter Ponding?        | N/A  | N/A                    | Gutter Slope (%)            | N/A  |
|                                         | N/A  | Gutter Lip Ht (in)     | N/A  | N/A                    | Gutter X Slope (%)          | N/A  |
|                                         | N/A  | Painted X Walk1?       | No   | N/A                    | Painted X Walk2?            | No   |
|                                         |      | X Walk 1 Direction     | To W |                        | X Walk 2 Direction          | To S |
|                                         | N/A  | X Walk 1 Width (in)    | N/A  | N/A                    | X Walk 2 Width (in)         | N/A  |
|                                         |      | X Walk 1 Slope (%)     | 2.3  |                        | X Walk 2 Slope (%)          | 9.0  |
|                                         |      | X Walk 1 X Slope (%)   | 4.3  |                        | X Walk 2 X Slope (%)        | 6.4  |
|                                         | N/A  | Ramp inside XWalk1?    | N/A  | N/A                    | Ramp inside XWalk2?         | N/A  |
|                                         |      | Road Slope (%)         | 6.0  | N/A                    | Clear Space?                | N/A  |
|                                         |      | Road X Slope (%)       | 1.4  | N/A                    | Clear Space to XWalk (in)   | N/A  |
|                                         | N/A  | Any Obstructions?      | N/A  | N/A                    | Storm Grate/Utility Hazard? | N/A  |
|                                         |      | Obstruction Type       |      |                        | Storm Grate/Utility Type    |      |
|                                         |      |                        | N/A  |                        |                             | N/A  |
|                                         |      |                        |      | Yes                    | Surface Condition? (G/P)    | Good |
|                                         |      |                        | ,    | -                      | • •                         |      |