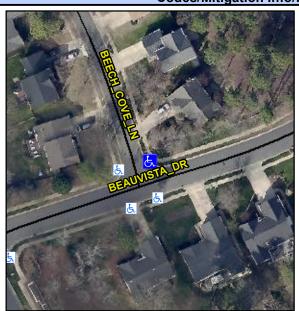

## Access Compliance Report Public Rights-of-Way (Curb Ramps)

Intersection ID: 2857 Main Street: BEAUVISTA\_DR Cross Street: BEECH\_COVE\_LN Location: NE

ADA ID: A8E994321982 Ramp Type: PerpDiag Initial Pass/Fail: Fail Overall Compliance: No Severity Score: 33.75

## Field Measurements/Component Compliance

Street 1 Name
Stop Condition-Street 2
Street 2 Name
Stop Condition-Street 1

BEECH COVE LN StopSign BEAUVISTA DR None Possible Solutions:

Remove & Replace Curb Ramp With Two New Directional Ramps or Equivalent.