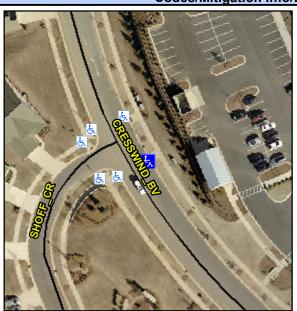

## Access Compliance Report Public Rights-of-Way (Curb Ramps)

Intersection ID: N/A Main Street: CRESSWIND BV Cross Street: SHOFF CIR Location: SE

ADA ID: A8EB045CB112 Ramp Type: Perp Initial Pass/Fail: Fail Overall Compliance: No Severity Score: 12.5

## Field Measurements/Component Compliance

Street 1 Name CRESSWIND BV
Stop Condition-Street 2 None
Street 2 Name N/A
Stop Condition-Street 1 N/A

Possible Solutions:

Remove & Replace Entire Ramp.

Surveyor Notes:

N/A

PROW/ADA:

Not Found, R304.5.3

Total Cost: \$ 1850.00

| Field Measurements/Component Compliance |                       |       |                        |                             |      |
|-----------------------------------------|-----------------------|-------|------------------------|-----------------------------|------|
| Compliance Description                  |                       | Data  | Compliance Description |                             | Data |
| N/A                                     | Ramp Length (in)      | 97.0  | Yes                    | Ramp Slope (%)              | 6.0  |
| Yes                                     | Ramp Width (in)       | 60.0  | No                     | Ramp XSlope (%)             | 6.4  |
| N/A                                     | Flare Type LT         | N/A   | N/A                    | Flare Type RT               | N/A  |
| N/A                                     | Flare Slope LT (%)    | N/A   | N/A                    | Flare Slope RT (%)          | N/A  |
| N/A                                     | Flare Traversable LT? | No    | N/A                    | Flare Traversable RT?       | No   |
| N/A                                     | Landing Length (in)   | N/A   | N/A                    | DWS Provided?               | N/A  |
| N/A                                     | Landing Width (in)    | N/A   | N/A                    | DWS Contrast?               | N/A  |
| N/A                                     | Landing Slope (%)     | N/A   | N/A                    | DWS Length (in)             | N/A  |
| N/A                                     | Landing X Slope (%)   | N/A   | N/A                    | DWS Full Width?             | N/A  |
| N/A                                     | Landing Curb? (Y/N)   | N/A   | N/A                    | DWS Offset (in)             | N/A  |
| N/A                                     | Shared Landing?       | N/A   |                        |                             |      |
| N/A                                     | Gutter Ponding?       | N/A   | N/A                    | Gutter Slope (%)            | N/A  |
| N/A                                     | Gutter Lip Ht (in)    | 1.0   | N/A                    | Gutter X Slope (%)          | N/A  |
| N/A                                     | Painted X Walk1?      | No    | N/A                    | Painted X Walk2?            | N/A  |
|                                         | X Walk 1 Direction    | To SW |                        | X Walk 2 Direction          | N/A  |
| N/A                                     | X Walk 1 Width (in)   | N/A   | N/A                    | X Walk 2 Width (in)         | N/A  |
|                                         | X Walk 1 Slope (%)    | 2.9   |                        | X Walk 2 Slope (%)          | N/A  |
|                                         | X Walk 1 X Slope (%)  | 5.2   |                        | X Walk 2 X Slope (%)        | N/A  |
| N/A                                     | Ramp inside XWalk1?   | N/A   | N/A                    | Ramp inside XWalk2?         | N/A  |
|                                         | Road Slope (%)        | N/A   | N/A                    | Clear Space?                | N/A  |
|                                         | Road X Slope (%)      | N/A   | N/A                    | Clear Space to XWalk (in)   | N/A  |
| N/A                                     | Any Obstructions?     | N/A   | N/A                    | Storm Grate/Utility Hazard? | N/A  |
|                                         | Obstruction Type      |       | l                      | Storm Grate/Utility Type    |      |
|                                         |                       | N/A   |                        |                             | N/A  |
|                                         |                       |       | Yes                    | Surface Condition? (G/P)    | Good |
| Transporter to see                      |                       |       |                        |                             |      |