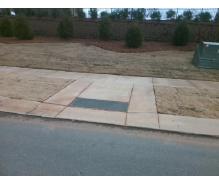

## Access Compliance Report Public Rights-of-Way (Curb Ramps)

Intersection ID: N/A Main Street: CRESSWIND BV Cross Street: SHOFF CIR Location: SE

ADA ID: A8EB045CB112 Ramp Type: Perp Initial Pass/Fail: Fail Overall Compliance: No Severity Score: 12.5

## Field Measurements/Component Compliance

Street 1 Name CRESSWIND BV
Stop Condition-Street 2 None
Street 2 Name N/A
Stop Condition-Street 1 N/A

Possible Solutions:

Remove & Replace Entire Ramp.

Surveyor Notes:

N/A

PROW/ADA:

Not Found, R304.5.3

Total Cost: \$ 1850.00

| Field Measurements/Component Compliance |                       |       |                        |                             |      |
|-----------------------------------------|-----------------------|-------|------------------------|-----------------------------|------|
| Compliance Description                  |                       | Data  | Compliance Description |                             | Data |
| N/A                                     | Ramp Length (in)      | 97.0  | Yes                    | Ramp Slope (%)              | 6.0  |
| Yes                                     | Ramp Width (in)       | 60.0  | No                     | Ramp XSlope (%)             | 6.4  |
| N/A                                     | Flare Type LT         | N/A   | N/A                    | Flare Type RT               | N/A  |
| N/A                                     | Flare Slope LT (%)    | N/A   | N/A                    | Flare Slope RT (%)          | N/A  |
| N/A                                     | Flare Traversable LT? | No    | N/A                    | Flare Traversable RT?       | No   |
| N/A                                     | Landing Length (in)   | N/A   | N/A                    | DWS Provided?               | N/A  |
| N/A                                     | Landing Width (in)    | N/A   | N/A                    | DWS Contrast?               | N/A  |
| N/A                                     | Landing Slope (%)     | N/A   | N/A                    | DWS Length (in)             | N/A  |
| N/A                                     | Landing X Slope (%)   | N/A   | N/A                    | DWS Full Width?             | N/A  |
| N/A                                     | Landing Curb? (Y/N)   | N/A   | N/A                    | DWS Offset (in)             | N/A  |
| N/A                                     | Shared Landing?       | N/A   |                        |                             |      |
| N/A                                     | Gutter Ponding?       | N/A   | N/A                    | Gutter Slope (%)            | N/A  |
| N/A                                     | Gutter Lip Ht (in)    | 1.0   | N/A                    | Gutter X Slope (%)          | N/A  |
| N/A                                     | Painted X Walk1?      | No    | N/A                    | Painted X Walk2?            | N/A  |
|                                         | X Walk 1 Direction    | To SW |                        | X Walk 2 Direction          | N/A  |
| N/A                                     | X Walk 1 Width (in)   | N/A   | N/A                    | X Walk 2 Width (in)         | N/A  |
|                                         | X Walk 1 Slope (%)    | 2.9   |                        | X Walk 2 Slope (%)          | N/A  |
|                                         | X Walk 1 X Slope (%)  | 5.2   |                        | X Walk 2 X Slope (%)        | N/A  |
| N/A                                     | Ramp inside XWalk1?   | N/A   | N/A                    | Ramp inside XWalk2?         | N/A  |
|                                         | Road Slope (%)        | N/A   | N/A                    | Clear Space?                | N/A  |
|                                         | Road X Slope (%)      | N/A   | N/A                    | Clear Space to XWalk (in)   | N/A  |
| N/A                                     | Any Obstructions?     | N/A   | N/A                    | Storm Grate/Utility Hazard? | N/A  |
|                                         | Obstruction Type      |       | l                      | Storm Grate/Utility Type    |      |
|                                         |                       | N/A   |                        |                             | N/A  |
|                                         |                       |       | Yes                    | Surface Condition? (G/P)    | Good |
| Transporter to see                      |                       |       |                        |                             |      |