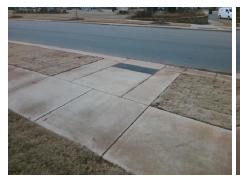

## Access Compliance Report Public Rights-of-Way (Curb Ramps)

Intersection ID: N/A Main Street: CRESSWIND BV Cross Street: SHOFF CIR Location: SE

ADA ID: A8EB045CB112 Ramp Type: Perp Initial Pass/Fail: Fail Overall Compliance: No Severity Score: 12.5

## Field Measurements/Component Compliance

Street 1 Name CRESSWIND BV
Stop Condition-Street 2 None
Street 2 Name N/A
Stop Condition-Street 1 N/A

Possible Solutions:

Remove & Replace Entire Ramp.

Surveyor Notes:

N/A

PROW/ADA:

Not Found, R304.5.3

Total Cost: \$ 1850.00

| Field Measurements/Component Compliance |                       |       |                        |                             |      |
|-----------------------------------------|-----------------------|-------|------------------------|-----------------------------|------|
| Compliance Description                  |                       | Data  | Compliance Description |                             | Data |
| N/A                                     | Ramp Length (in)      | 97.0  | Yes                    | Ramp Slope (%)              | 6.0  |
| Yes                                     | Ramp Width (in)       | 60.0  | No                     | Ramp XSlope (%)             | 6.4  |
| N/A                                     | Flare Type LT         | N/A   | N/A                    | Flare Type RT               | N/A  |
| N/A                                     | Flare Slope LT (%)    | N/A   | N/A                    | Flare Slope RT (%)          | N/A  |
| N/A                                     | Flare Traversable LT? | No    | N/A                    | Flare Traversable RT?       | No   |
| N/A                                     | Landing Length (in)   | N/A   | N/A                    | DWS Provided?               | N/A  |
| N/A                                     | Landing Width (in)    | N/A   | N/A                    | DWS Contrast?               | N/A  |
| N/A                                     | Landing Slope (%)     | N/A   | N/A                    | DWS Length (in)             | N/A  |
| N/A                                     | Landing X Slope (%)   | N/A   | N/A                    | DWS Full Width?             | N/A  |
| N/A                                     | Landing Curb? (Y/N)   | N/A   | N/A                    | DWS Offset (in)             | N/A  |
| N/A                                     | Shared Landing?       | N/A   |                        |                             |      |
| N/A                                     | Gutter Ponding?       | N/A   | N/A                    | Gutter Slope (%)            | N/A  |
| N/A                                     | Gutter Lip Ht (in)    | 1.0   | N/A                    | Gutter X Slope (%)          | N/A  |
| N/A                                     | Painted X Walk1?      | No    | N/A                    | Painted X Walk2?            | N/A  |
|                                         | X Walk 1 Direction    | To SW |                        | X Walk 2 Direction          | N/A  |
| N/A                                     | X Walk 1 Width (in)   | N/A   | N/A                    | X Walk 2 Width (in)         | N/A  |
|                                         | X Walk 1 Slope (%)    | 2.9   |                        | X Walk 2 Slope (%)          | N/A  |
|                                         | X Walk 1 X Slope (%)  | 5.2   |                        | X Walk 2 X Slope (%)        | N/A  |
| N/A                                     | Ramp inside XWalk1?   | N/A   | N/A                    | Ramp inside XWalk2?         | N/A  |
|                                         | Road Slope (%)        | N/A   | N/A                    | Clear Space?                | N/A  |
|                                         | Road X Slope (%)      | N/A   | N/A                    | Clear Space to XWalk (in)   | N/A  |
| N/A                                     | Any Obstructions?     | N/A   | N/A                    | Storm Grate/Utility Hazard? | N/A  |
|                                         | Obstruction Type      |       | l                      | Storm Grate/Utility Type    |      |
|                                         |                       | N/A   |                        |                             | N/A  |
|                                         |                       |       | Yes                    | Surface Condition? (G/P)    | Good |
| Transporter to see                      |                       |       |                        |                             |      |