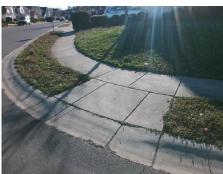

## Field Measurements/Component Compliance

Street 1 Name CENTERLINE DR
Stop Condition-Street 2 None
Street 2 Name LIFELINE LN
Stop Condition-Street 1 StopSign

Possible Solutions:

Remove & Replace Curb Ramp With Two New Directional Ramps or Equivalent.

Surveyor Notes:

N/A

PROW/ADA:

Not Found, R304.5.1, R304.5.3

Total Cost: \$ 3200.00

| Field Measurements/Component Compliance |                       |      |      |                             |      |
|-----------------------------------------|-----------------------|------|------|-----------------------------|------|
| Compliance Description                  |                       | Data | Comp | oliance Description         | Data |
| N/A                                     | Ramp Length (in)      | 47.0 | Yes  | Ramp Slope (%)              | 5.0  |
| No                                      | Ramp Width (in)       | 44.5 | No   | Ramp XSlope (%)             | 5.9  |
| N/A                                     | Flare Type LT         | N/A  | N/A  | Flare Type RT               | N/A  |
| N/A                                     | Flare Slope LT (%)    | N/A  | N/A  | Flare Slope RT (%)          | N/A  |
| N/A                                     | Flare Traversable LT? | N/A  | N/A  | Flare Traversable RT?       | N/A  |
| N/A                                     | Landing Length (in)   | N/A  | N/A  | DWS Provided?               | N/A  |
| N/A                                     | Landing Width (in)    | N/A  | N/A  | DWS Contrast?               | N/A  |
| N/A                                     | Landing Slope (%)     | N/A  | N/A  | DWS Length (in)             | N/A  |
| N/A                                     | Landing X Slope (%)   | N/A  | N/A  | DWS Full Width?             | N/A  |
| N/A                                     | Landing Curb? (Y/N)   | N/A  | N/A  | DWS Offset (in)             | N/A  |
| N/A                                     | Shared Landing?       | N/A  |      |                             |      |
| N/A                                     | Gutter Ponding?       | N/A  | N/A  | Gutter Slope (%)            | N/A  |
| N/A                                     | Gutter Lip Ht (in)    | N/A  | N/A  | Gutter X Slope (%)          | N/A  |
| N/A                                     | Painted X Walk1?      | No   | N/A  | Painted X Walk2?            | No   |
|                                         | X Walk 1 Direction    | To N |      | X Walk 2 Direction          | To W |
| N/A                                     | X Walk 1 Width (in)   | N/A  | N/A  | X Walk 2 Width (in)         | N/A  |
|                                         | X Walk 1 Slope (%)    | 3.6  |      | X Walk 2 Slope (%)          | 1.6  |
|                                         | X Walk 1 X Slope (%)  | 2.4  |      | X Walk 2 X Slope (%)        | 2.0  |
| N/A                                     | Ramp inside XWalk1?   | N/A  | N/A  | Ramp inside XWalk2?         | N/A  |
|                                         | Road Slope (%)        | 3.8  | N/A  | Clear Space?                | N/A  |
|                                         | Road X Slope (%)      | 0.2  | N/A  | Clear Space to XWalk (in)   | N/A  |
| N/A                                     | Any Obstructions?     | N/A  | N/A  | Storm Grate/Utility Hazard? | N/A  |
|                                         | Obstruction Type      |      |      | Storm Grate/Utility Type    |      |
|                                         |                       | N/A  |      |                             | N/A  |
|                                         |                       |      | Yes  | Surface Condition? (G/P)    | Good |
| 1 0000                                  |                       |      |      |                             |      |