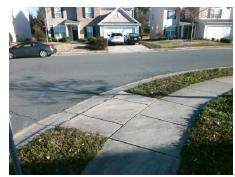

## Field Measurements/Component Compliance

Street 1 Name CENTERLINE DR
Stop Condition-Street 2 None
Street 2 Name LIFELINE LN
Stop Condition-Street 1 StopSign

Possible Solutions:

Remove & Replace Curb Ramp With Two New Directional Ramps or Equivalent.

Surveyor Notes:

N/A

PROW/ADA:

Not Found, R304.5.1, R304.5.3

Total Cost: \$ 3200.00

| Field Measurements/Component Compliance |                       |      |      |                             |      |
|-----------------------------------------|-----------------------|------|------|-----------------------------|------|
| Compliance Description                  |                       | Data | Comp | oliance Description         | Data |
| N/A                                     | Ramp Length (in)      | 47.0 | Yes  | Ramp Slope (%)              | 5.0  |
| No                                      | Ramp Width (in)       | 44.5 | No   | Ramp XSlope (%)             | 5.9  |
| N/A                                     | Flare Type LT         | N/A  | N/A  | Flare Type RT               | N/A  |
| N/A                                     | Flare Slope LT (%)    | N/A  | N/A  | Flare Slope RT (%)          | N/A  |
| N/A                                     | Flare Traversable LT? | N/A  | N/A  | Flare Traversable RT?       | N/A  |
| N/A                                     | Landing Length (in)   | N/A  | N/A  | DWS Provided?               | N/A  |
| N/A                                     | Landing Width (in)    | N/A  | N/A  | DWS Contrast?               | N/A  |
| N/A                                     | Landing Slope (%)     | N/A  | N/A  | DWS Length (in)             | N/A  |
| N/A                                     | Landing X Slope (%)   | N/A  | N/A  | DWS Full Width?             | N/A  |
| N/A                                     | Landing Curb? (Y/N)   | N/A  | N/A  | DWS Offset (in)             | N/A  |
| N/A                                     | Shared Landing?       | N/A  |      |                             |      |
| N/A                                     | Gutter Ponding?       | N/A  | N/A  | Gutter Slope (%)            | N/A  |
| N/A                                     | Gutter Lip Ht (in)    | N/A  | N/A  | Gutter X Slope (%)          | N/A  |
| N/A                                     | Painted X Walk1?      | No   | N/A  | Painted X Walk2?            | No   |
|                                         | X Walk 1 Direction    | To N |      | X Walk 2 Direction          | To W |
| N/A                                     | X Walk 1 Width (in)   | N/A  | N/A  | X Walk 2 Width (in)         | N/A  |
|                                         | X Walk 1 Slope (%)    | 3.6  |      | X Walk 2 Slope (%)          | 1.6  |
|                                         | X Walk 1 X Slope (%)  | 2.4  |      | X Walk 2 X Slope (%)        | 2.0  |
| N/A                                     | Ramp inside XWalk1?   | N/A  | N/A  | Ramp inside XWalk2?         | N/A  |
|                                         | Road Slope (%)        | 3.8  | N/A  | Clear Space?                | N/A  |
|                                         | Road X Slope (%)      | 0.2  | N/A  | Clear Space to XWalk (in)   | N/A  |
| N/A                                     | Any Obstructions?     | N/A  | N/A  | Storm Grate/Utility Hazard? | N/A  |
|                                         | Obstruction Type      |      |      | Storm Grate/Utility Type    |      |
|                                         |                       | N/A  |      |                             | N/A  |
|                                         |                       |      | Yes  | Surface Condition? (G/P)    | Good |
| 1 0000                                  |                       |      |      |                             |      |