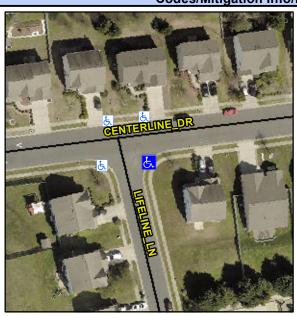

## Access Compliance Report Public Rights-of-Way (Curb Ramps)

Intersection ID: 31884 Main Street: CENTERLINE\_DR Cross Street: LIFELINE\_LN Location: SE

ADA ID: A8FAEF7CF110 Ramp Type: PerpDiag Initial Pass/Fail: Fail Overall Compliance: No Severity Score: 21.25

## Field Measurements/Component Compliance

Street 1 Name CENTERLINE DR
Stop Condition-Street 2 None
Street 2 Name LIFELINE LN
Stop Condition-Street 1 StopSign

Possible Solutions:

Remove & Replace Curb Ramp With Two New Directional Ramps or Equivalent.