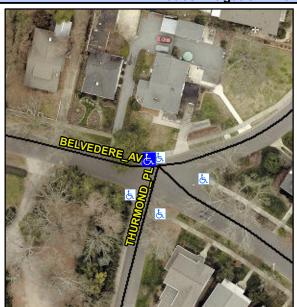

## Access Compliance Report Public Rights-of-Way (Curb Ramps)

Intersection ID: 12040Main Street:BELVEDERE\_AVCross Street:THURMOND\_PLLocation:NWADA ID: A8FB195F27D3Ramp Type:ParaInitial Pass/Fail:FailOverall Compliance:NoSeverity Score:25