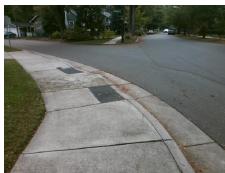

## Access Compliance Report Public Rights-of-Way (Curb Ramps)

Intersection ID: 12040Main Street:BELVEDERE\_AVCross Street:THURMOND\_PLLocation:NWADA ID: A8FB195F27D3Ramp Type:ParaInitial Pass/Fail:FailOverall Compliance:NoSeverity Score:25

Remove & Replace Entire Ramp.

Surveyor Notes:

RT RP < 5%

PROW/ADA:

R304.3.2

Total Cost: \$ 1600.00

| Compliance Description |                      | Data  | Compliance Description |                             | Data |
|------------------------|----------------------|-------|------------------------|-----------------------------|------|
| N/A                    | Ramp Length LT (in)  | 57.0  | N/A                    | Ramp Length RT (in)         | 34.0 |
| Yes                    | Ramp Width LT (in)   | 70.0  | Yes                    | Ramp Width RT (in)          | 70.0 |
| No                     | Ramp Slope LT (%)    | 13.3  | Yes                    | Ramp Slope RT (%)           | 2.4  |
| Yes                    | Ramp XSlope LT (%)   | 0.3   | Yes                    | Ramp XSlope RT (%)          | 0.1  |
| N/A                    | Landing Length (in)  | N/A   | N/A                    | DWS Provided?               | N/A  |
| N/A                    | Landing Width (in)   | N/A   | N/A                    | DWS Contrast?               | N/A  |
| N/A                    | Landing Slope (%)    | N/A   | N/A                    | DWS Length (in)             | N/A  |
| N/A                    | Landing X Slope (%)  | N/A   | N/A                    | DWS Full Width?             | N/A  |
| N/A                    | Landing Curb? (Y/N)  | N/A   | N/A                    | DWS Offset (in)             | N/A  |
| N/A                    | Shared Landing?      | N/A   |                        |                             |      |
| N/A                    | Gutter Ponding?      | N/A   | N/A                    | Gutter Slope (%)            | N/A  |
| N/A                    | Gutter Lip Ht (in)   | N/A   | N/A                    | Gutter X Slope (%)          | N/A  |
| N/A                    | Painted X Walk1?     | No    | N/A                    | Painted X Walk2?            | N/A  |
|                        | X Walk 1 Direction   | To SW |                        | X Walk 2 Direction          | N/A  |
| N/A                    | X Walk 1 Width (in)  | N/A   | N/A                    | X Walk 2 Width (in)         | N/A  |
|                        | X Walk 1 Slope (%)   | 3.4   |                        | X Walk 2 Slope (%)          | N/A  |
|                        | X Walk 1 X Slope (%) | 2.4   |                        | X Walk 2 X Slope (%)        | N/A  |
| N/A                    | Ramp inside XWalk1?  | N/A   | N/A                    | Ramp inside XWalk2?         | N/A  |
|                        | Road Slope (%)       | N/A   | N/A                    | Clear Space?                | N/A  |
|                        | Road X Slope (%)     | N/A   | N/A                    | Clear Space to XWalk (in)   | N/A  |
| N/A                    | Any Obstructions?    | N/A   | N/A                    | Storm Grate/Utility Hazard? | N/A  |
|                        | Obstruction Type     |       |                        | Storm Grate/Utility Type    |      |
|                        |                      | N/A   |                        |                             | N/A  |
|                        |                      |       | Yes                    | Surface Condition? (G/P)    | Good |
|                        |                      |       | N/A                    | Curb Slope (%)              | 19.0 |