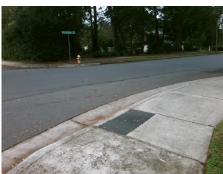

## Access Compliance Report Public Rights-of-Way (Curb Ramps)

Intersection ID: 12040Main Street:BELVEDERE\_AVCross Street:THURMOND\_PLLocation:NWADA ID: A8FB195F27D3Ramp Type:ParaInitial Pass/Fail:FailOverall Compliance:NoSeverity Score:25

Remove & Replace Entire Ramp.

Surveyor Notes:

RT RP < 5%

PROW/ADA:

R304.3.2

Total Cost: \$ 1600.00

| Compliance Description |                      | Data  | Compliance Description |                             | Data |
|------------------------|----------------------|-------|------------------------|-----------------------------|------|
| N/A                    | Ramp Length LT (in)  | 57.0  | N/A                    | Ramp Length RT (in)         | 34.0 |
| Yes                    | Ramp Width LT (in)   | 70.0  | Yes                    | Ramp Width RT (in)          | 70.0 |
| No                     | Ramp Slope LT (%)    | 13.3  | Yes                    | Ramp Slope RT (%)           | 2.4  |
| Yes                    | Ramp XSlope LT (%)   | 0.3   | Yes                    | Ramp XSlope RT (%)          | 0.1  |
| N/A                    | Landing Length (in)  | N/A   | N/A                    | DWS Provided?               | N/A  |
| N/A                    | Landing Width (in)   | N/A   | N/A                    | DWS Contrast?               | N/A  |
| N/A                    | Landing Slope (%)    | N/A   | N/A                    | DWS Length (in)             | N/A  |
| N/A                    | Landing X Slope (%)  | N/A   | N/A                    | DWS Full Width?             | N/A  |
| N/A                    | Landing Curb? (Y/N)  | N/A   | N/A                    | DWS Offset (in)             | N/A  |
| N/A                    | Shared Landing?      | N/A   |                        |                             |      |
| N/A                    | Gutter Ponding?      | N/A   | N/A                    | Gutter Slope (%)            | N/A  |
| N/A                    | Gutter Lip Ht (in)   | N/A   | N/A                    | Gutter X Slope (%)          | N/A  |
| N/A                    | Painted X Walk1?     | No    | N/A                    | Painted X Walk2?            | N/A  |
|                        | X Walk 1 Direction   | To SW |                        | X Walk 2 Direction          | N/A  |
| N/A                    | X Walk 1 Width (in)  | N/A   | N/A                    | X Walk 2 Width (in)         | N/A  |
|                        | X Walk 1 Slope (%)   | 3.4   |                        | X Walk 2 Slope (%)          | N/A  |
|                        | X Walk 1 X Slope (%) | 2.4   |                        | X Walk 2 X Slope (%)        | N/A  |
| N/A                    | Ramp inside XWalk1?  | N/A   | N/A                    | Ramp inside XWalk2?         | N/A  |
|                        | Road Slope (%)       | N/A   | N/A                    | Clear Space?                | N/A  |
|                        | Road X Slope (%)     | N/A   | N/A                    | Clear Space to XWalk (in)   | N/A  |
| N/A                    | Any Obstructions?    | N/A   | N/A                    | Storm Grate/Utility Hazard? | N/A  |
|                        | Obstruction Type     |       |                        | Storm Grate/Utility Type    |      |
|                        |                      | N/A   |                        |                             | N/A  |
|                        |                      |       | Yes                    | Surface Condition? (G/P)    | Good |
|                        |                      |       | N/A                    | Curb Slope (%)              | 19.0 |