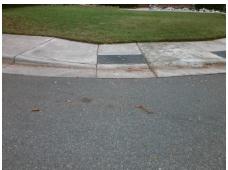

## Access Compliance Report Public Rights-of-Way (Curb Ramps)

Intersection ID: 12040Main Street:BELVEDERE\_AVCross Street:THURMOND\_PLLocation:NWADA ID: A8FB195F27D3Ramp Type:ParaInitial Pass/Fail:FailOverall Compliance:NoSeverity Score:25

Remove & Replace Entire Ramp.

Surveyor Notes:

RT RP < 5%

PROW/ADA:

R304.3.2

Total Cost: \$ 1600.00

| Compliance Description |                      | Data  | Compliance Description |                             | Data |
|------------------------|----------------------|-------|------------------------|-----------------------------|------|
| N/A                    | Ramp Length LT (in)  | 57.0  | N/A                    | Ramp Length RT (in)         | 34.0 |
| Yes                    | Ramp Width LT (in)   | 70.0  | Yes                    | Ramp Width RT (in)          | 70.0 |
| No                     | Ramp Slope LT (%)    | 13.3  | Yes                    | Ramp Slope RT (%)           | 2.4  |
| Yes                    | Ramp XSlope LT (%)   | 0.3   | Yes                    | Ramp XSlope RT (%)          | 0.1  |
| N/A                    | Landing Length (in)  | N/A   | N/A                    | DWS Provided?               | N/A  |
| N/A                    | Landing Width (in)   | N/A   | N/A                    | DWS Contrast?               | N/A  |
| N/A                    | Landing Slope (%)    | N/A   | N/A                    | DWS Length (in)             | N/A  |
| N/A                    | Landing X Slope (%)  | N/A   | N/A                    | DWS Full Width?             | N/A  |
| N/A                    | Landing Curb? (Y/N)  | N/A   | N/A                    | DWS Offset (in)             | N/A  |
| N/A                    | Shared Landing?      | N/A   |                        |                             |      |
| N/A                    | Gutter Ponding?      | N/A   | N/A                    | Gutter Slope (%)            | N/A  |
| N/A                    | Gutter Lip Ht (in)   | N/A   | N/A                    | Gutter X Slope (%)          | N/A  |
| N/A                    | Painted X Walk1?     | No    | N/A                    | Painted X Walk2?            | N/A  |
|                        | X Walk 1 Direction   | To SW |                        | X Walk 2 Direction          | N/A  |
| N/A                    | X Walk 1 Width (in)  | N/A   | N/A                    | X Walk 2 Width (in)         | N/A  |
|                        | X Walk 1 Slope (%)   | 3.4   |                        | X Walk 2 Slope (%)          | N/A  |
|                        | X Walk 1 X Slope (%) | 2.4   |                        | X Walk 2 X Slope (%)        | N/A  |
| N/A                    | Ramp inside XWalk1?  | N/A   | N/A                    | Ramp inside XWalk2?         | N/A  |
|                        | Road Slope (%)       | N/A   | N/A                    | Clear Space?                | N/A  |
|                        | Road X Slope (%)     | N/A   | N/A                    | Clear Space to XWalk (in)   | N/A  |
| N/A                    | Any Obstructions?    | N/A   | N/A                    | Storm Grate/Utility Hazard? | N/A  |
|                        | Obstruction Type     |       |                        | Storm Grate/Utility Type    |      |
|                        |                      | N/A   |                        |                             | N/A  |
|                        |                      |       | Yes                    | Surface Condition? (G/P)    | Good |
|                        |                      |       | N/A                    | Curb Slope (%)              | 19.0 |